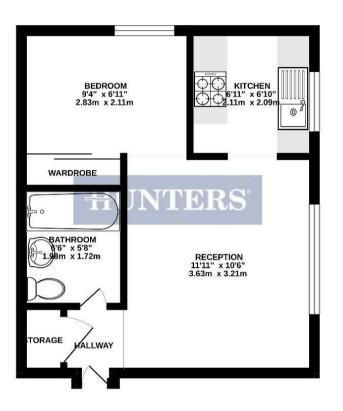

## GROUND FLOOR 306 sq.ft. (28.4 sq.m.) approx.

Malden Parochial C of E Primary School

The River Club

The Parish Church

Sheephouse Way

Richard Challoner School Xavier centre

Malden Manor €

Glebe Galdens

of Saint Mary the...

Map data @2024

TOTAL FLOOR AREA: 306 sq.ft. (28.4 sq.m.) approx.

While every attempt has been made to ensure the excusary of the doorpan contained here, reseascement, of doors, wholever, owners are downed to the mean separate products and the contained to th