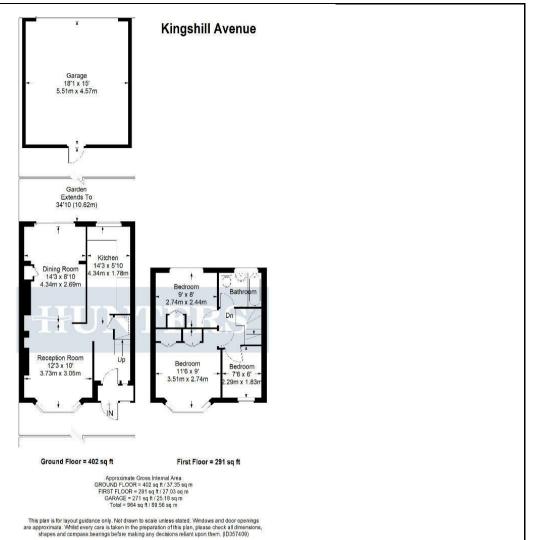

## Asking Price £475,000

NO CHAIN! Hunters are delighted to bring to the market this well presented mid-terraced family home in a highly sought after area of Worcester Park. The ground floor offers a reception room with a beautiful fireplace that is adjoined with the dining room. The room is full of natural light, coming through the sliding doors that are leading to the rear garden. Furthermore, there is fully equipped kitchen and lots of storage spaces.

On the upper level, there are two generously sized bedrooms with fitted wardrobes, and a smaller one, easily adaptable as a home office. A family bathroom is completed with a bathtub. The property benefits from both front and rear private garden, that also includes a spacious garage.