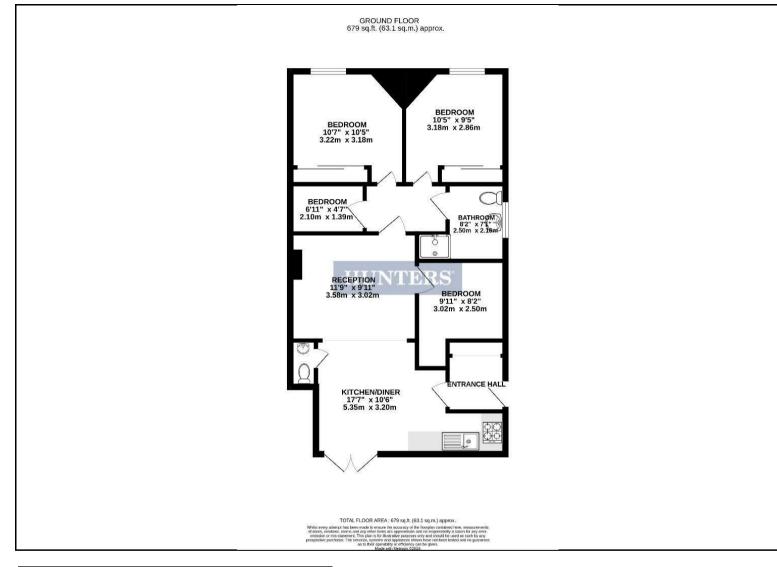

With a generous 797 sq ft of living space, this bungalow provides ample room for all your needs. The open-plan layout creates a welcoming atmosphere, perfect for both relaxing evenings and entertaining guests. Furthermore there is planning permission granted to further extend into the loft. Planning reference: DM2022/01839