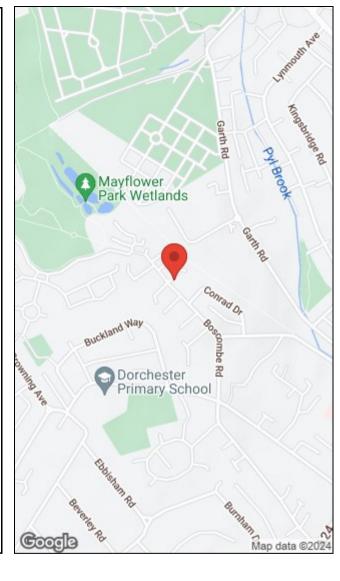

Close proximity to Mayflower park in The Hamptons which spans across 30 acres including wetlands and within catchment of outstanding schools.

There is a private garden to the rear and off-street parking for two cars to the front. Ideally located to amenities and within proximity to excellent transport links. Viewings are highly recommended.