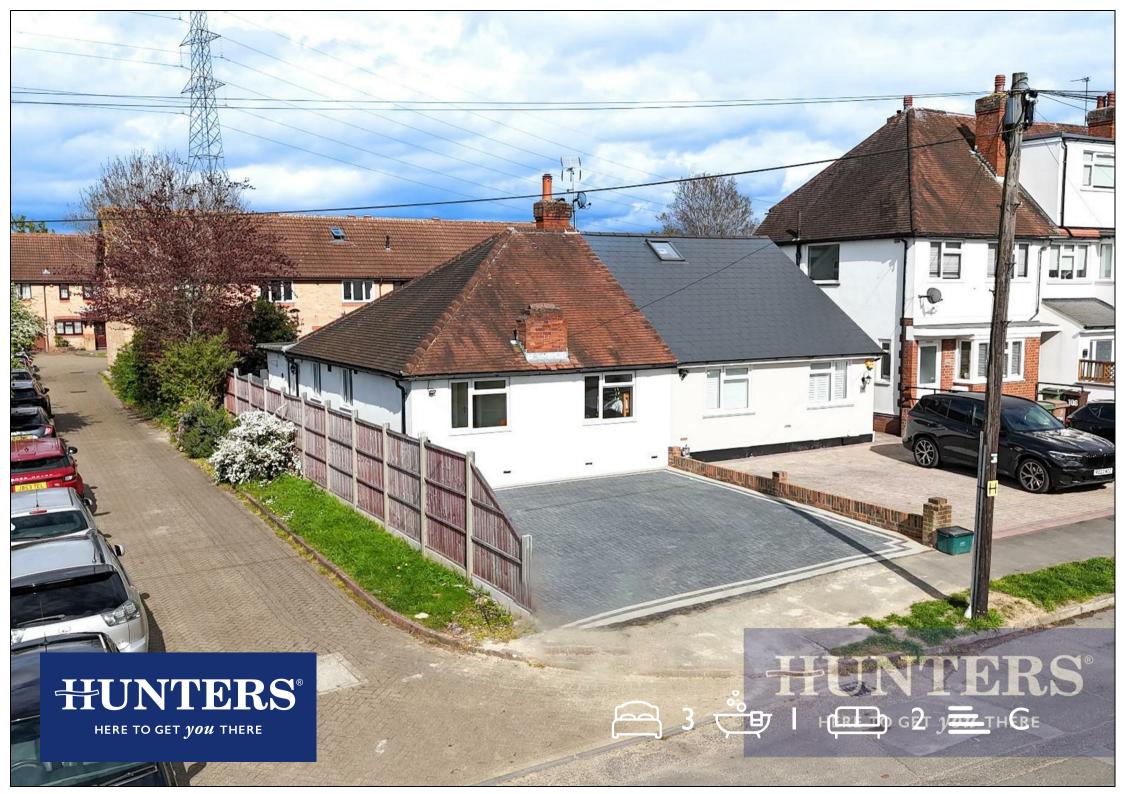

## Open To Offers £500,000

This delightful and modern semi-detached bungalow situated in a sought after road of Worcester Park from the 1930s/1950s era is a true gem waiting to be discovered. Boasting an open plan reception room, three double bedrooms, and a family bathroom, this property offers a perfect blend of comfort and style. Furthermore there is also a home office, ideal for those working from home.

Close proximity to Mayflower park in The Hamptons which spans across 30 acres including wetlands and within catchment of outstanding schools.

There is a private garden to the rear and off-street parking for two cars to the front. Ideally located to amenities and within proximity to excellent transport links. Viewings are highly recommended.

## **KEY FEATURES**

- Semi-Detached Bungalow
  - Three Bedrooms
    - Modern
    - Open Plan
  - Private Garden
  - Cloakroom
- Generous Living Space
- Excellent Transport Links

94 Central Road, Worcester Park, London, KT4 8HU I 0208 432 2347 worcesterpark@hunters.com I www.hunters.com