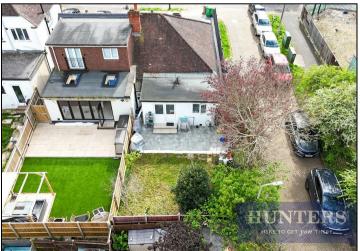

Close proximity to Mayflower park in The Hamptons which spans across 30 acres including wetlands and within catchment of outstanding schools.

There is a private garden to the rear and off-street parking for two cars to the front. Ideally located to amenities and within proximity to excellent transport links. Viewings are highly recommended.