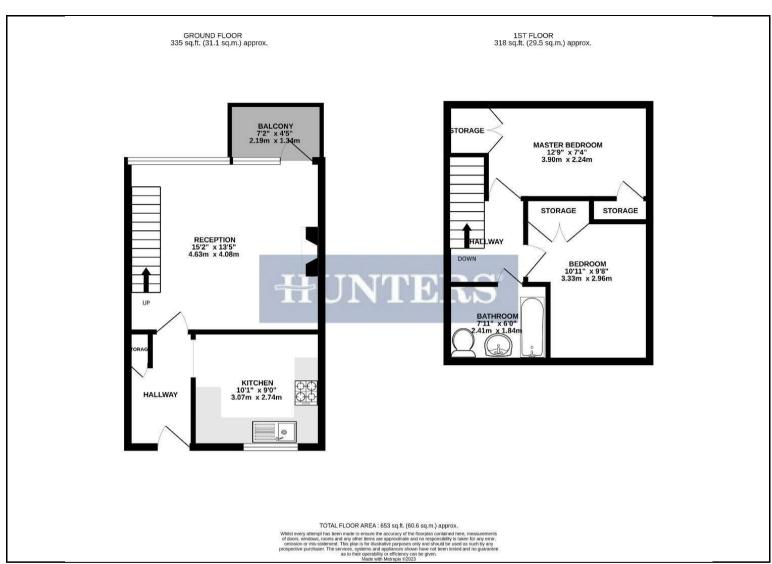

## Asking Price £270,000

NO CHAIN! Hunters are please to bring on the market this split-level apartment, located in a highly desirable area of new Malden. The entry level includes a generous living space with a large reception room that leads to the balcony, and a separate fully equipped kitchen. Moving to the upper level, you will find two double bedrooms, both featuring plenty of storage spaces, and a family bathroom with a bathtub. The apartment comes with a storage shed and a communal garden.

## **KEY FEATURES**

- No Chain
- Two Bedrooms
- Fully Fitted Kitchen
  - Balcony
- Communal Garden
  - Storage Shed
- Excellent Transportation Links
  - Close to Local Amenities
- Viewings are Highly Recommended