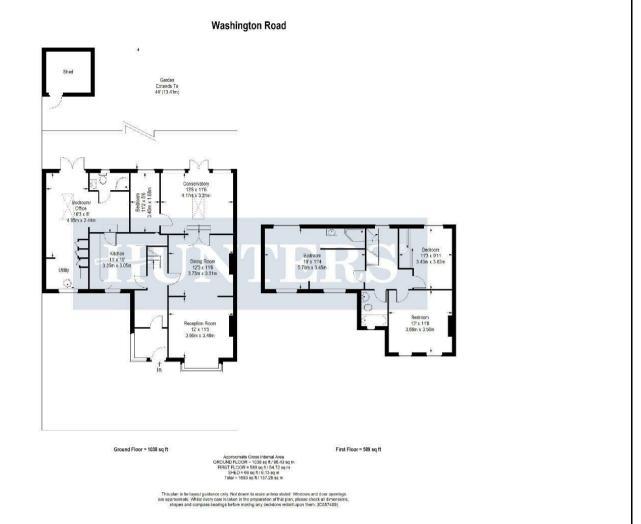

## Asking Price £850,000

Available for the first time in decades is this extended four bedroom semi detached victorian family home on a sought after road in the prime area of Worcester Park. The property provides generous living space on the ground floor with several reception rooms, large kitchen and access to garden. There is also a ground floor bedroom with an en-suite bathroom and potential kitchen providing suitability to convert it into a separatte annexe with a separate access to the rear garden.

On the first floor there are three bedrooms, including a master suite with an en-suite bathroom and a dresser/wardrobe area, providing luxorious space throughout.

Families are drawn to Worcester Park for its excellent schools and educational facilities, providing a nurturing environment for children to thrive. The area also boasts a variety of shops, cafes, and restaurants, catering to diverse tastes and preferences.