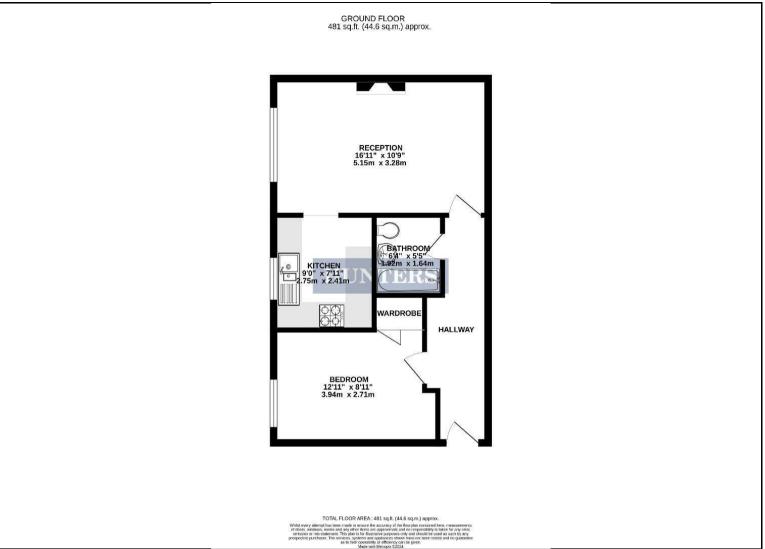

## Briarwood Court, The Avenue, Worcester Park Asking Price £290,000

Welcome to your new home, where spacious comfort meets unparalleled convenience! This second floor one bedroom flat is ideally located just moments away from a bustling train station, ensuring seamless commutes to London Waterloo. Step into a generously sized bedroom and unwind in the spacious living area flooded with natural light. With private parking available and additional space for visitors, parking headaches become a thing of the past.

## **KEY FEATURES**

- One Bedroom Flat
  - Second Floor
- Allocated Parking
- Ideal For First Time Buyers
  - Ideal Investment
    - No Chain
- Excellent Transport Links
- Close to Local Amenities
- Viewings are Highly Recommended