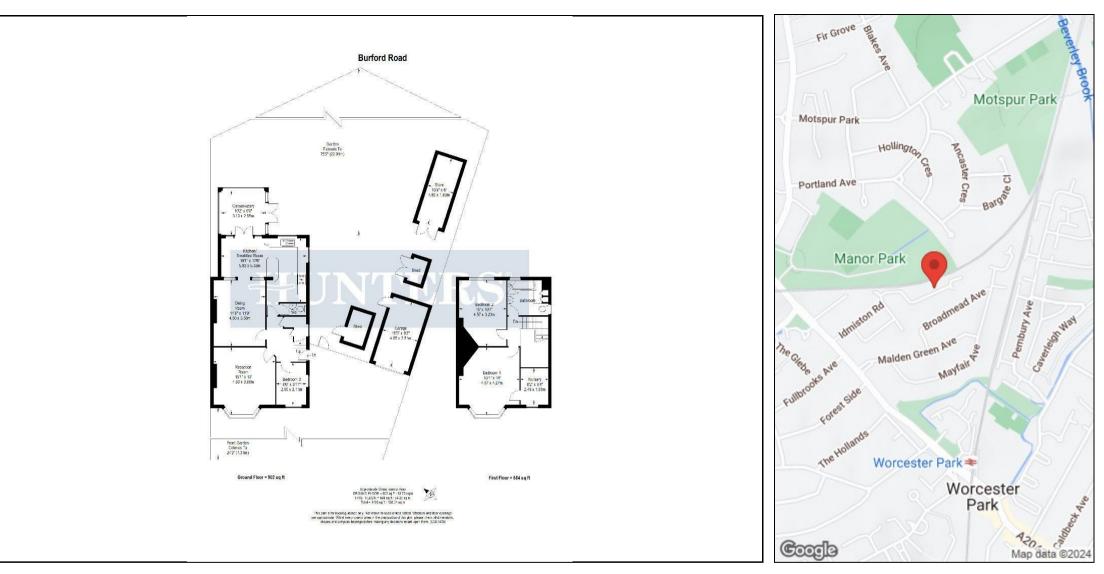

## Guide Price £600,000

HERE TO GET YOU THERE

Unexpectedly back to the market! Guide Price £600k - £625k

Hunters are delighted to market this well presented three bedroom semi detached house on a sought after road of worcester park. The property has been extended to provide additional living space as well as sufficient storage. Furthermore there is off street parking to the front of the property and large private garden to the rear. The property provides further storage outside with a garage. Excellent transport links and close to local amenities. Viewings are highly recommended.

## **KEY FEATURES**

- Three Bedrooms
- Semi Detached
  - Extended
- Off Street Parking
- Sought After Road
- Private Garden
- Excellent Transport Links
- Close to Local Amenities
- Guide Price £600,000 £625,000