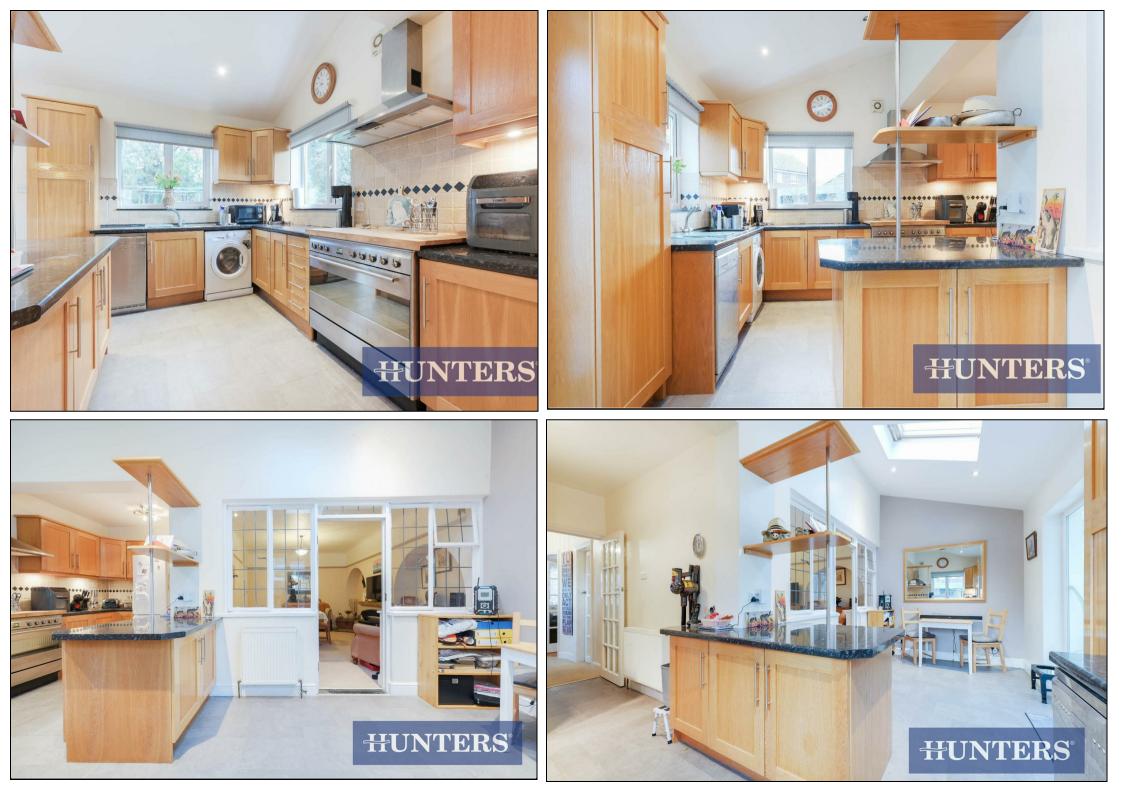

## Guide Price £600,000

HERE TO GET YOU THERE

Unexpectedly back to the market! Guide Price £600k - £625k

Hunters are delighted to market this well presented three bedroom semi detached house on a sought after road of worcester park. The property has been extended to provide additional living space as well as sufficient storage. Furthermore there is off street parking to the front of the property and large private garden to the rear. The property provides further storage outside with a garage. Excellent transport links and close to local amenities. Viewings are highly recommended.

## **KEY FEATURES**

- Three Bedrooms
- Semi Detached
  - Extended
- Off Street Parking
- Sought After Road
- Private Garden
- Excellent Transport Links
- Close to Local Amenities
- Guide Price £600,000 £625,000