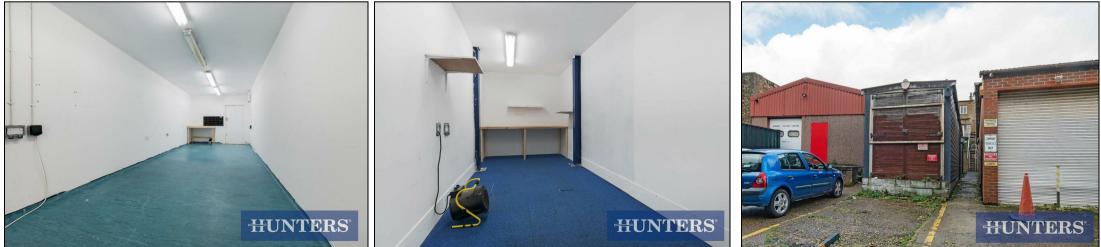

## Offers In Excess Of £130,000

Hunters are delighted to present this FREEHOLD commercial unit situated in a great catchment area for local businesses and transport connections. The unit has both electric and water supply and is suitable for various types of businesses. There is also a shared outside patio that can be used as a relaxing space. To the front of the unit there is parking for two personal vehicles or one commercial vehicle. Viewings are highly recommended.