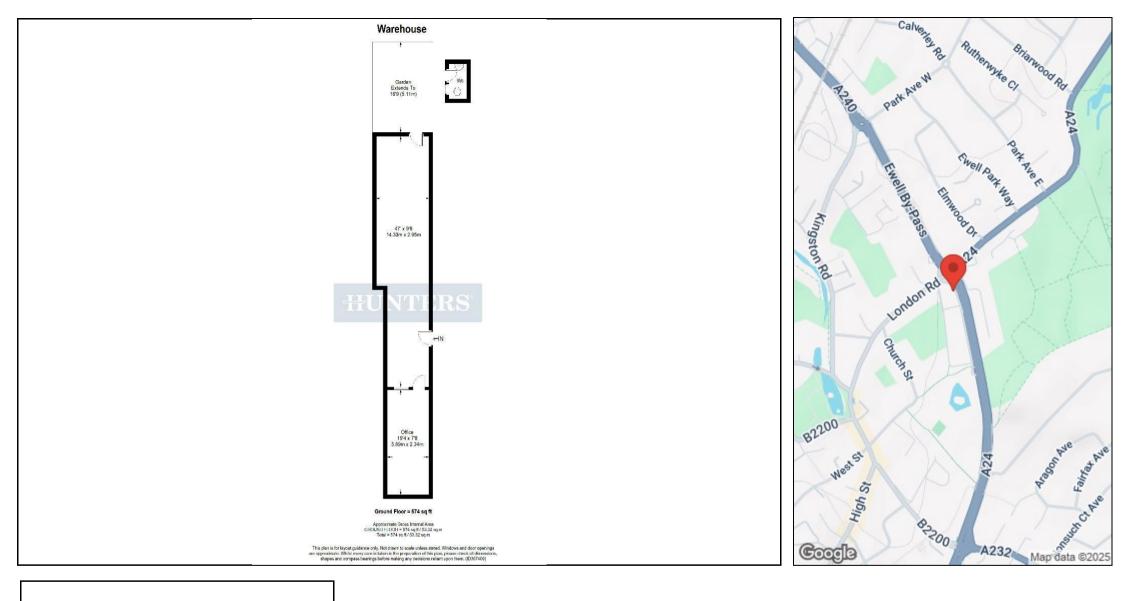

## Offers In Excess Of £130,000

Hunters are delighted to present this FREEHOLD commercial unit situated in a great catchment area for local businesses and transport connections. The unit has both electric and water supply and is suitable for various types of businesses. There is also a shared outside patio that can be used as a relaxing space. To the front of the unit there is parking for two personal vehicles or one commercial vehicle. Viewings are highly recommended.