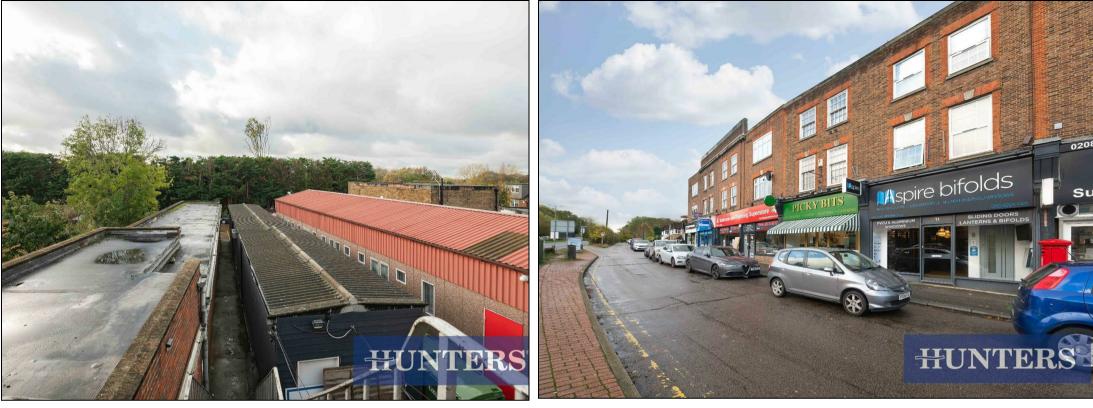

## Offers In Excess Of £130,000

Hunters are delighted to present this FREEHOLD commercial unit situated in a great catchment area for local businesses and transport connections. The unit has both electric and water supply and is suitable for various types of businesses. There is also a shared outside patio that can be used as a relaxing space. To the front of the unit there is parking for two personal vehicles or one commercial vehicle. Viewings are highly recommended.