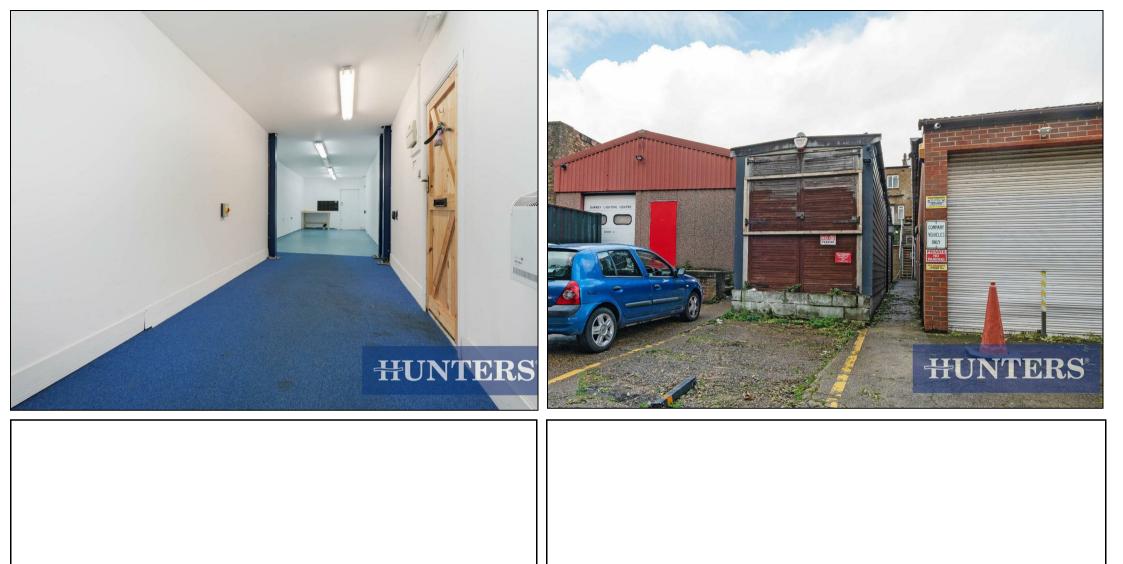

## Offers In Excess Of £150,000

Hunters are delighted to present this commercial unit situated in a great catchment area for local businesses and transport connections. The unit has both electric and water supply and is suitable for various types of businesses. There is also an outside patio that can be used as a garden or outside storage. To the front of the unit there is parking for two personal vehicles or one commercial vehicle. Viewings are highly recommended.