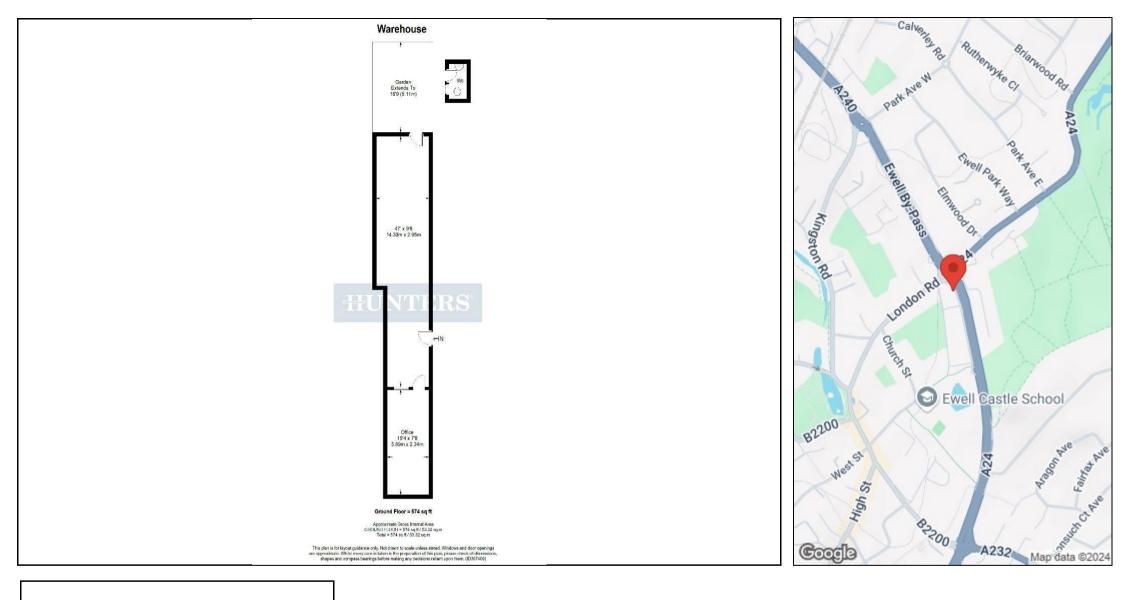

## Offers In Excess Of £150,000

Hunters are delighted to present this commercial unit situated in a great catchment area for local businesses and transport connections. The unit has both electric and water supply and is suitable for various types of businesses. There is also an outside patio that can be used as a garden or outside storage. To the front of the unit there is parking for two personal vehicles or one commercial vehicle. Viewings are highly recommended.