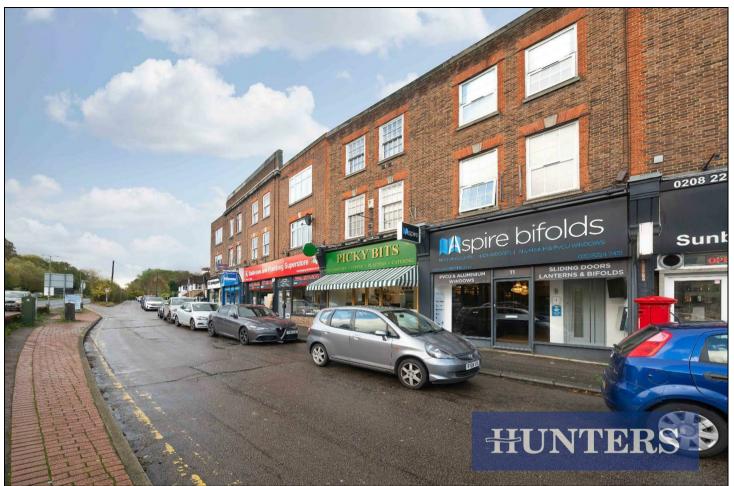

## Storage Unit, Epsom

## Offers In Excess Of £150,000

Hunters are delighted to present this commercial unit situated in a great catchment area for local businesses and transport connections. The unit has both electric and water supply and is suitable for various types of businesses. There is also an outside patio that can be used as a garden or outside storage. To the front of the unit there is parking for two personal vehicles or one commercial vehicle. Viewings are highly recommended.