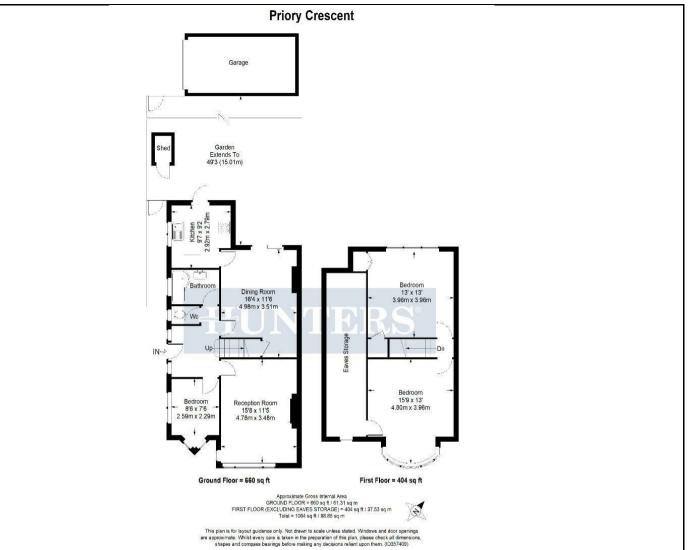

## Offers In Excess Of £570,000

Hunters is proud to present this family semi detached home with three bedrooms, situated in a highly desirable area of North Cheam. It offers an expansive living space, spreading across large reception room with a fireplace, and a dining room that is leading to a separate fully fitted kitchen. Additionally, there is also a small bedroom, easily adaptable as a home office. The ground floor is furnished with a bathroom and a separate WC for added convenience.

On the upper level, the house comprises of two generously sized double bedrooms with plenty of storage space. Furthermore, a property comes with a private garden and a shed at the rear, that is accessible through the side gate as well as from the kitchen. The property benefits from off street parking to the front and includes a garage.