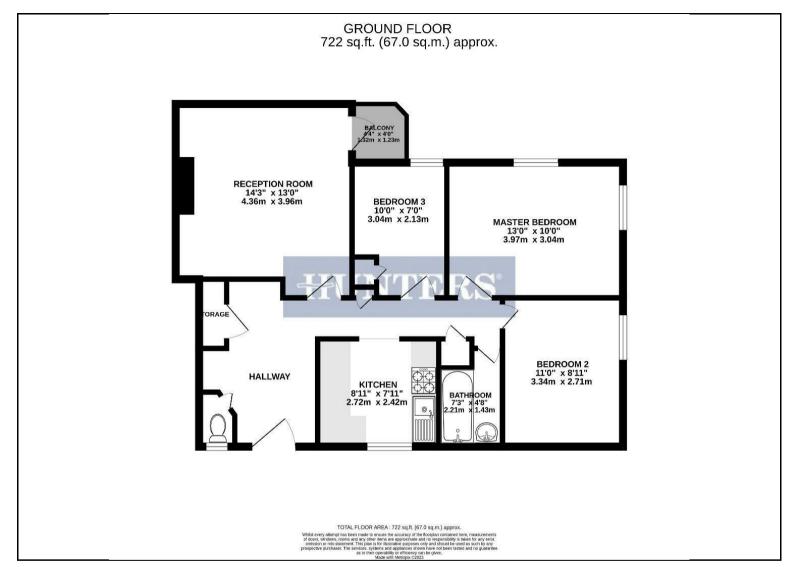

## Guide Price £300,000

NO CHAIN!Hunters are pleased to bring on the market this second floor apartment with three bedrooms, located in a sought after area of New Malden. The layout of the property provides a generous living space with a large reception room, a separate fully equipped kitchen, and three double bedrooms. The family bathroom includes a bathtub, and there is a separate toilet for added convenience. Additionally, the flat comes with a balcony to enjoy the views. Furthermore, there is a non-allocated parking for residents. This property enjoys an ideal location with close proximity to local amenities and excellent transport connections.

## **KEY FEATURES**

- Second Floor Apartment
  - Three Bedrooms
  - Fully Fitted Kitchen
    - Balcony
  - Resident Parking
- Investment Opportunity
- 8.8% Investment Yield
- Excellent Transportation Links
- Guide Price £300,000 £325,000