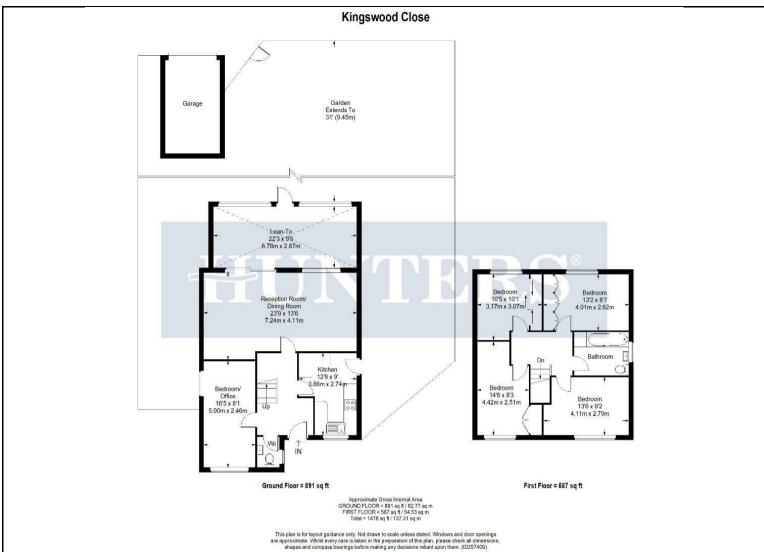

## Asking Price £750,000

Hunters proudly presents this four-bedroom detached family home, ideally positioned in the sought-after area of New Malden. The property offers a bright and spacious living area, filled with natural light and adorned with an exquisite fireplace. The separate, fully equipped kitchen provides easy garden access through a side door. Additionally, there is a conservatory, serving as supplementary storage space. The ground floor also includes a bedroom suitable for a home office, along with a convenient WC.

Ascending to the upper level, you will discover four well proportioned bedrooms and a family bathroom. To the rear of the house there is a spacious, well maintained private garden complete with outdoor storage facilities.

## **KEY FEATURES**

- Detached Home
- Four Bedrooms
- Home Office
- Conservatory
- Private Garden
  - Garage
- Close to Local Amenities
- Excellent Transportation Links
- Viewings are Highly Recommended