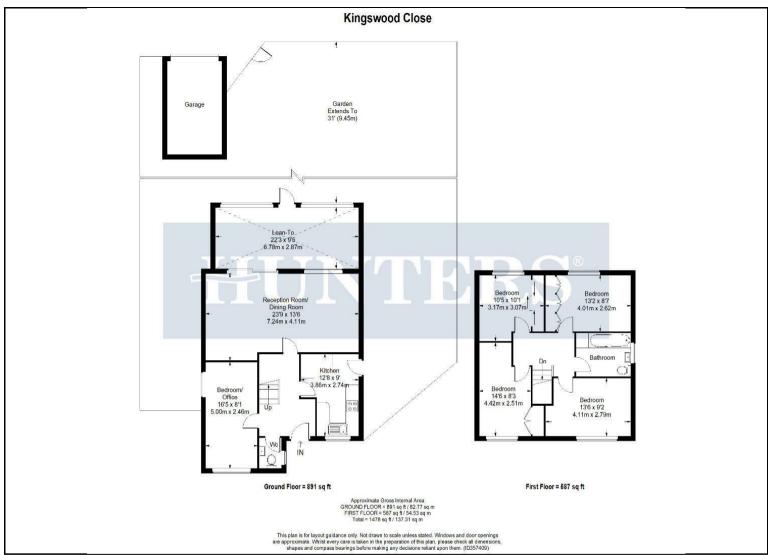

## Asking Price £830,000

Hunters proudly presents this four-bedroom detached family home, ideally positioned in the sought-after area of New Malden. The property offers a bright and spacious living area, filled with natural light and adorned with an exquisite fireplace. The separate, fully equipped kitchen provides easy garden access through a side door. Additionally, there is a conservatory, serving as supplementary storage space. The ground floor also includes a bedroom suitable for a home office, along with a convenient WC.

Ascending to the upper level, you will discover four well proportioned bedrooms and a family bathroom. To the rear of the house there is a spacious, well maintained private garden complete with outdoor storage facilities.