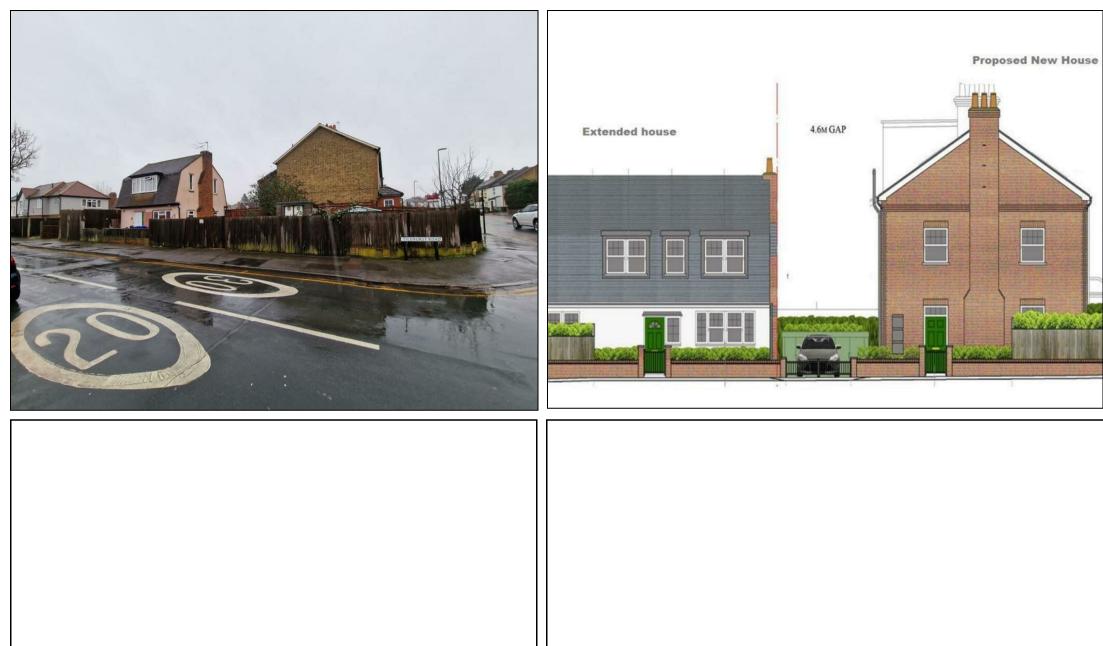

## Asking Price £700,000

Freehold development opportunity with planning to extend and refurb the existing two bedroom detached house and construct a new three bedroom detached property in the garden. Plot can be sold separately. The site is situated on the corner plot of Tilehurst Road which is close to local amenities and within the catchment area of sought after schools. Excellent transport links and viewings are highly recommended.

## **KEY FEATURES**

- Development Opportunity
  - Freehold
- Refurb/Extend Exisiting Property
  - Planning Granted
  - Close to Local Amenities
  - Excellent Transport Links
  - Excellent Catchment Area
- Viewings are Highly Recommended