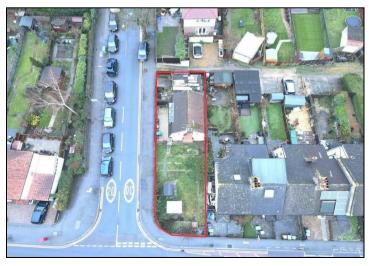

## Asking Price £700,000

Freehold development opportunity with planning to extend and refurb the existing two bedroom detached house and construct a new three bedroom detached property in the garden. Plot can be sold separately. The site is situated on the corner plot of Tilehurst Road which is close to local amenities and within the catchment area of sought after schools. Excellent transport links and viewings are highly recommended.

Price for the separate plot is £250,000.

94 Central Road, Worcester Park, London, KT4 8HU I 0208 432 2347 worcesterpark@hunters.com I www.hunters.com