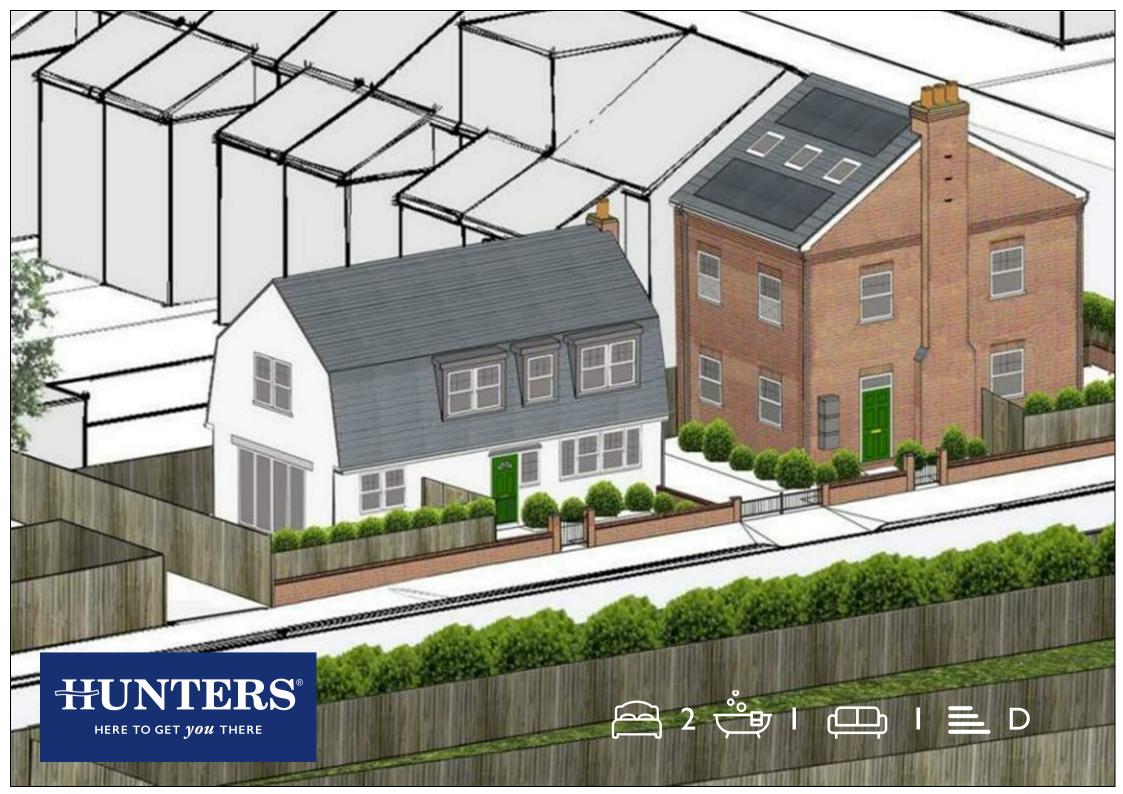

## Asking Price £700,000

Freehold development opportunity with planning to extend and refurb the existing two bedroom detached house and construct a new three bedroom detached property in the garden. Plot can be sold separately. The site is situated on the corner plot of Tilehurst Road which is close to local amenities and within the catchment area of sought after schools. Excellent transport links and viewings are highly recommended.

## **KEY FEATURES**

- Development Opportunity
  - Freehold
- Refurb/Extend Exisiting Property
  - Planning Granted
  - Close to Local Amenities
  - Excellent Transport Links
  - Excellent Catchment Area
- Viewings are Highly Recommended