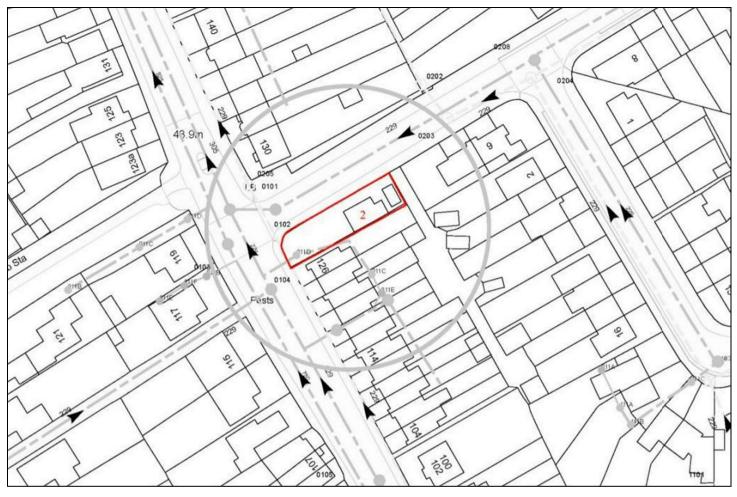

## Asking Price £700,000

Freehold development opportunity with planning to extend and refurb the existing two bedroom detached house and construct a new three bedroom detached property in the garden. Plot can be sold separately. The site is situated on the corner plot of Tilehurst Road which is close to local amenities and within the catchment area of sought after schools. Excellent transport links and viewings are highly recommended.

Price for the separate plot is £250,000.

94 Central Road, Worcester Park, London, KT4 8HU I 0208 432 2347 worcesterpark@hunters.com I www.hunters.com