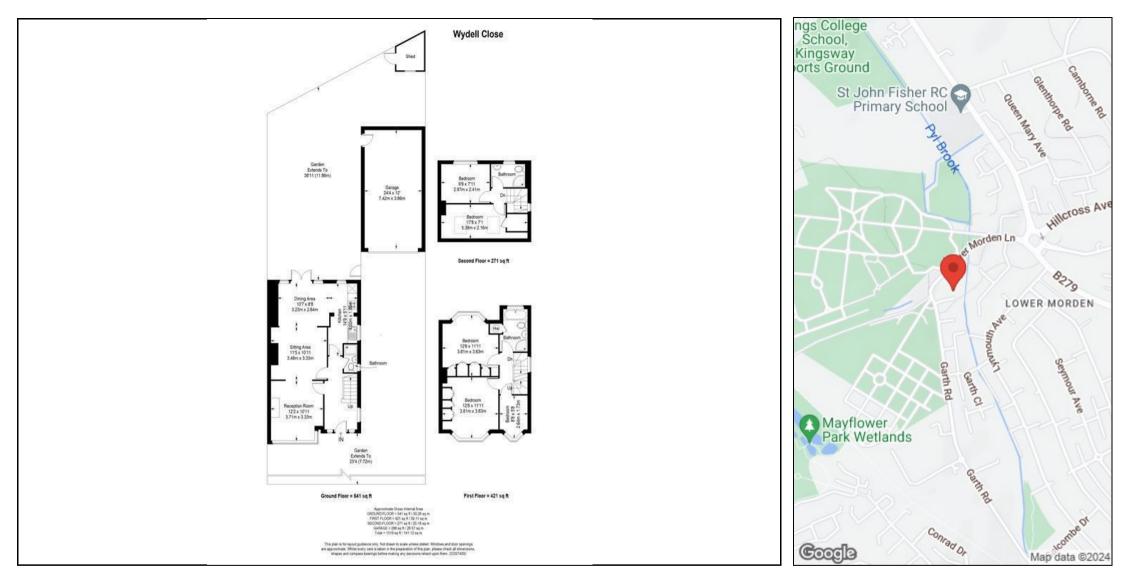

## Asking Price £650,000

HERE TO GET YOU THERE

A well presented five bedroom semi detached family home situated in Morden close to local amenities and excellent transport links. The property benefits from two reception rooms and a separate fully fitted family kitchen with breakfast room, There are also three bathrooms within the property finished with a light and airy feel. The property also has a generous private rear garden mostly laid to lawn with a detached garage and shed. The front of the property provides off street parking for several cars. An ideal property for first time buyers. Viewings are highly recommended.

## **KEY FEATURES**

- Large Semi Detached Family Home
  - Five Bedrooms
  - Three Bathrooms
  - Ideal for First Time Buyers
    - Private Rear Garden
      - Garage
    - Off Street Parking
  - Close to Local Amenities
  - Excellent Transport Links