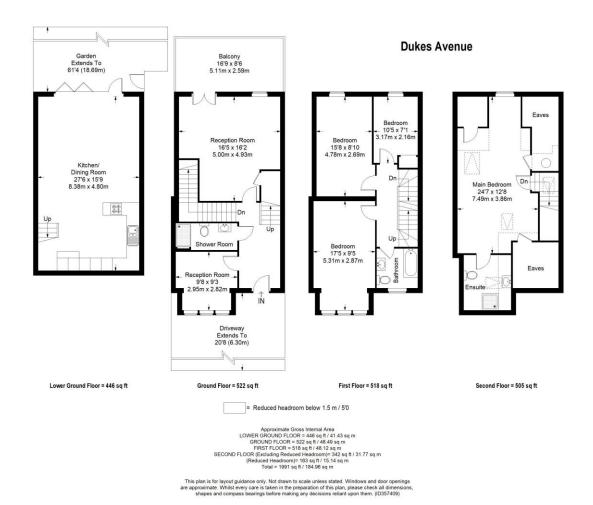

### MASTER BEDROOM

7.49m (24' 7") x 3.86m (12' 8")

### **BEDROOM**

3.17m (10' 5") x 2.16m (7' 1")

# **BEDROOM**

4.78m (15' 8") x2.69m (8' 10")

### **BEDROOM**

5.31m (17' 5") x 2.87m (9' 5")

# **RECEPTION ROOM**

5m (16' 5") x 4.93m (16' 2")

# **RECEPTION ROOM**

2.95m (9' 8") x 2.82m (9' 3")

# **KITCHEN DINING ROOM**

8.38m (27' 6") x 4.8