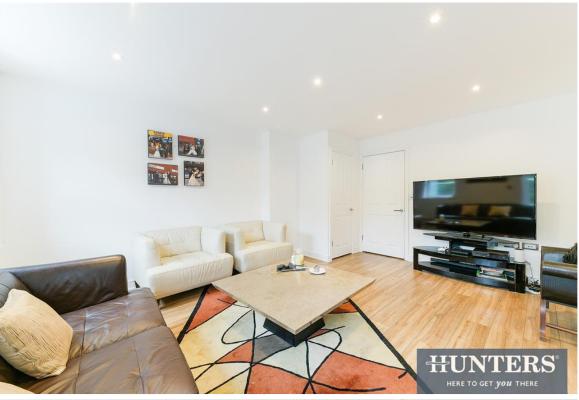

# **RECEPTION ROOM**

5m (16' 5") x 4.93m (16' 2")

# **RECEPTION ROOM**

2.95m (9' 8") x 2.82m (9' 3")