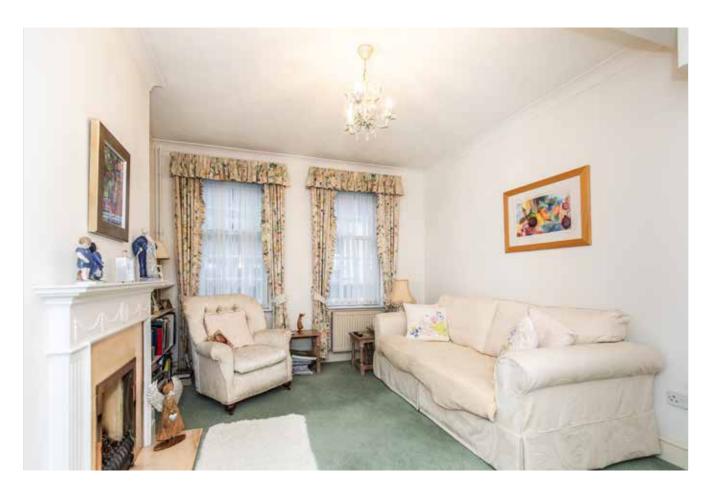

One of four distinctive properties built on the site of the former well known 'Ditchling Press'. The more modern semi-detached house mimics the look of the property it replaces, boasting features typical of the original era including high ceilings and sash windows yet with a layout and facilities more suited to the modern lifestyle. A large sitting room flooded with light resides at the front of the property benefiting from a focal coal effect fireplace with carved timber surround. The kitchen/dining room resides at the rear the property with double doors leading out onto the rear courtyard garden. Stairs lead to the first floor from the sitting room where there are three bedrooms and a family bathroom. The principal bedroom is serviced by an en-suite shower and benefits from a range of fitted wardrobe cupboards. The private courtyard garden is fully brick paved with raised brick beds well stocked with shrubs and plants. There is also the benefit of a designated off street parking space.