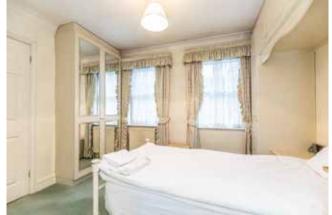

One of four distinctive properties built on the site of the former well known 'Ditchling Press'. The more modern semi-detached house mimics the look of the property it replaces, boasting features typical of the original era including high ceilings and sash windows yet with a layout and facilities more suited to the modern lifestyle. A large sitting room flooded with light resides at the front of the property benefiting from a focal coal effect fireplace with carved timber surround. The kitchen/dining room resides at the rear the property with double doors leading out onto the rear courtyard garden. Stairs lead to the first floor from the sitting room where there are three bedrooms and a family bathroom. The principal bedroom is serviced by an en-suite shower and benefits from a range of fitted wardrobe cupboards. The private courtyard garden is fully brick paved with raised brick beds well stocked with shrubs and plants. There is also the benefit of a designated off street parking space.