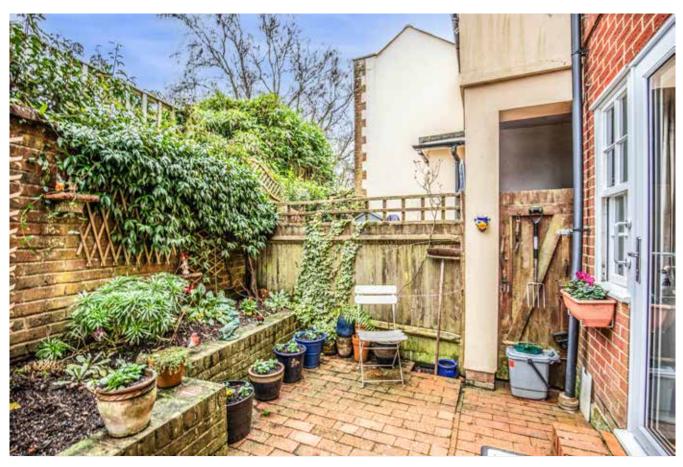

One of four distinctive properties built on the site of the former well known 'Ditchling Press'. The more modern semi-detached house mimics the look of the property it replaces, boasting features typical of the original era including high ceilings and sash windows yet with a layout and facilities more suited to the modern lifestyle. A large sitting room flooded with light resides at the front of the property benefiting from a focal coal effect fireplace with carved timber surround. The kitchen/dining room resides at the rear the property with double doors leading out onto the rear courtyard garden. Stairs lead to the first floor from the sitting room where there are three bedrooms and a family bathroom. The principal bedroom is serviced by an en-suite shower and benefits from a range of fitted wardrobe cupboards. The private courtyard garden is fully brick paved with raised brick beds well stocked with shrubs and plants. There is also the benefit of a designated off street parking space.

#### External

The property is approached over a paved pathway via a timber gate to the front door. An area of paving and a raised bed lies behind the brick wall at the front of the property. Side access to the rear garden is via a timber gate. The rear courtyard garden is fully block paved with raised, well stocked brick shrub and plant beds.