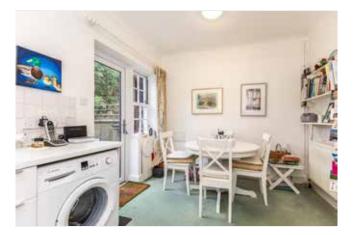

One of four distinctive properties built on the site of the former well known 'Ditchling Press'. The more modern semi-detached house mimics the look of the property it replaces, boasting features typical of the original era including high ceilings and sash windows yet with a layout and facilities more suited to the modern lifestyle. A large sitting room flooded with light resides at the front of the property benefiting from a focal coal effect fireplace with carved timber surround. The kitchen/dining room resides at the rear the property with double doors leading out onto the rear courtyard garden. Stairs lead to the first floor from the sitting room where there are three bedrooms and a family bathroom. The principal bedroom is serviced by an en-suite shower and benefits from a range of fitted wardrobe cupboards. The private courtyard garden is fully brick paved with raised brick beds well stocked with shrubs and plants. There is also the benefit of a designated off street parking space.

#### Kitchen

- » Wall and base units
- » Inset stainless steel sink and drainer
- » Inset 4 ring electric hob
- » Space for washing machine
- » Space for fridge
- » Tiled splashbacks

A family bathroom and en-suite shower room benefiting from fully fitted white suites comprising a panelled bath, fully tiled shower cubicle with wall mounted shower, low level w.c. suites and pedestal wash hand basins.