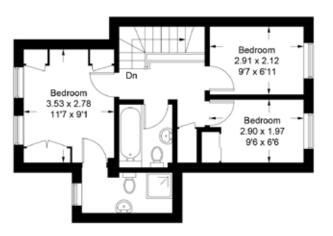

### South Street, Ditchling, BN6 8UQ

Approximate Gross Internal Area = 72.3 sq m / 778 sq ft

#### **First Floor**