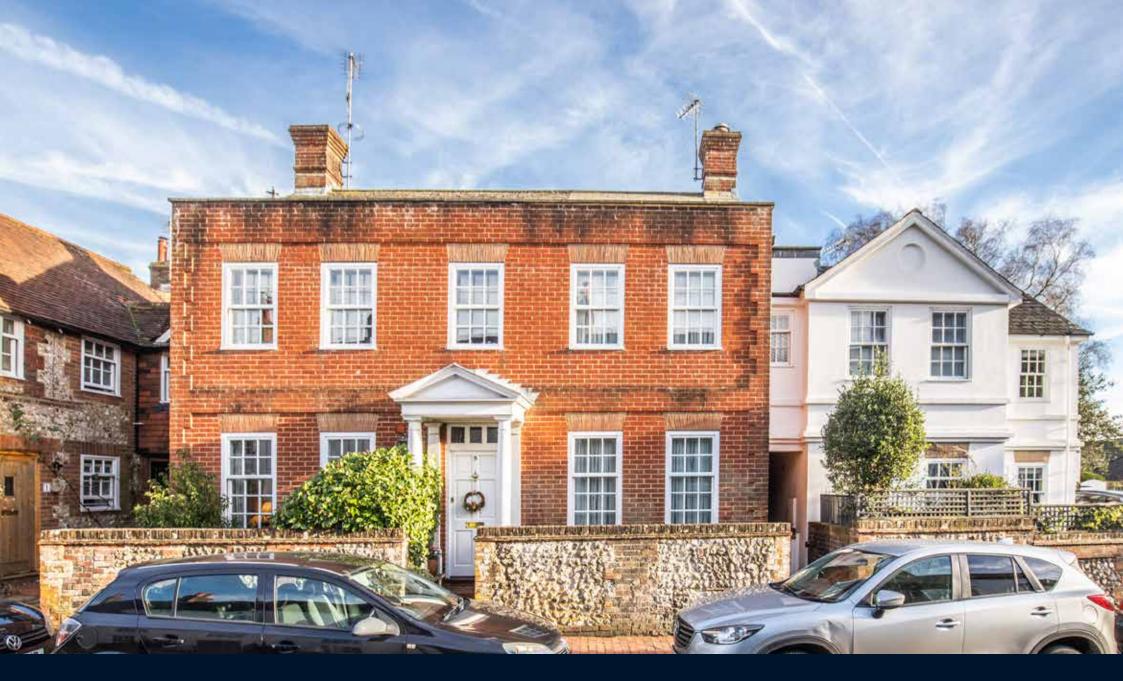

10 South Street DITCHLING | EAST SUSSEX | BN6 8UQ

## Situation

A charming three bedroom semidetached cottage centrally positioned within the heart of the village with off street parking and a private courtyard garden

Ditchling, with its beautiful views of the South Downs, is a historic village playing host to a selection of local shops, cafés, a church, and two public houses including The Bull, an award-winning gastro pub. The larger village of Hassocks, with its mainline train station, is a short drive away and provides regular rail services to London and a more comprehensive array of shops. The local area benefits from a range of outstanding state and private schools for all ages.

One of four distinctive properties built on the site of the former well known 'Ditchling Press'. The more modern semi-detached house mimics the look of the property it replaces, boasting features typical of the original era including high ceilings and sash windows yet with a layout and facilities more suited to the modern lifestyle. A large sitting room flooded with light resides at the front of the property benefiting from a focal coal effect fireplace with carved timber surround. The kitchen/dining room resides at the rear the property with double doors leading out onto the rear courtyard garden. Stairs lead to the first floor from the sitting room where there are three bedrooms and a family bathroom. The principal bedroom is serviced by an en-suite shower and benefits from a range of fitted wardrobe cupboards. The private courtyard garden is fully brick paved with raised brick beds well stocked with shrubs and plants. There is also the benefit of a designated off street parking space.