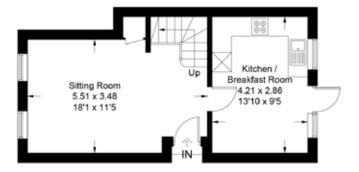

### South Street, Ditchling, BN6 8UQ

Approximate Gross Internal Area = 72.3 sq m / 778 sq ft

### **Ground Floor**

Illustration for identification purposes only, measurements are approximate, not to scale. Imageplansurveys @ 2024

A buyer is advised to obtain verification from the solicitor

Chatt Estates and the seller state: 1) These particulars are produced in good faith, are set out as a general guide and do not constitute part of a contract. 2) No person in the employment of, or consultant to Chatt Estates has any authority to make representation or warranty in relation to this property.