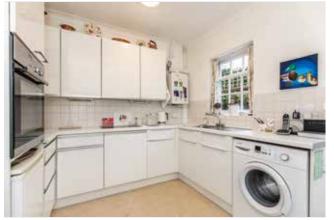

#### Kitchen

- » Wall and base units
- » Inset stainless steel sink and drainer
- » Inset 4 ring electric hob
- » Space for washing machine
- » Space for fridge
- » Tiled splashbacks

A family bathroom and en-suite shower room benefiting from fully fitted white suites comprising a panelled bath, fully tiled shower cubicle with wall mounted shower, low level w.c. suites and pedestal wash hand basins.