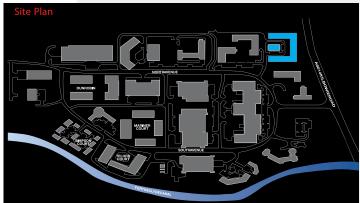

From the main entrance, Fleming Court is reached by turning right at the first roundabout and taking the second road on the right. Fleming Court sits on the right hand side.