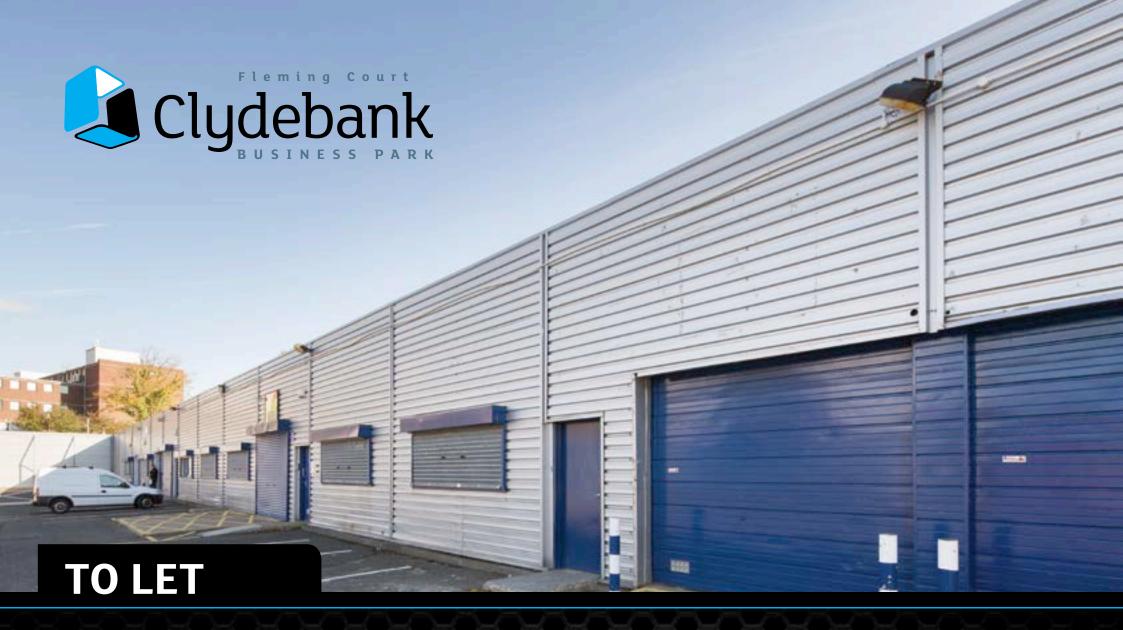

#### **DESCRIPTION**

Fleming Court provides seventeen, small, steel portal framed industrial units of various sizes formed in a courtyard layout. Subject to availability, the units range in size from 92 to 370 sq m (995 to 3,985 sq ft).

The landlord has implemented a programme of refurbishment and each unit benefits from a roller shutter door, fluorescent strip lighting, WC facilities, and an eaves height of approximately 2.9m (9ft).