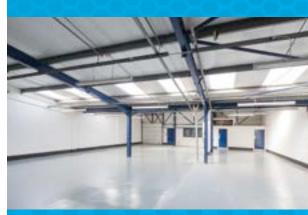

#### **DESCRIPTION**

Fleming Court provides seventeen, small, steel portal framed industrial units of various sizes formed in a courtyard layout. Subject to availability, the units range in size from 92 to 370 sq m (995 to 3,985 sq ft).

The landlord has implemented a programme of refurbishment and each unit benefits from a roller shutter door, fluorescent strip lighting, WC facilities, and an eaves height of approximately 2.9m (9ft).