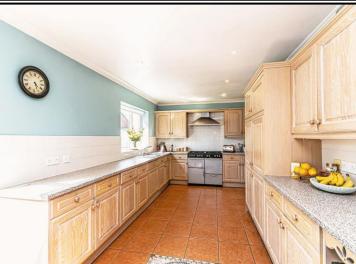

# **Dining Kitchen** 22′ 2″ x 15′ 0″ (6.75m x 4.57m)

Bay with UPVC double glazed french doors leading to the rear garden and UPVC double glazed window to the rear. Ceramic tiled flooring. Fitted with a range of lime waxed wall and based units comprising of cupboards, drawers and contrasting work surfaces and incorporating a 1 1/2 bowl sink unit with mixer tap. Space for range cooker. Integral appliances include a SMEG dishwasher, fridge and freezer and extractor canopy. Wine rack. Tiled splashbacks. Central heating radiator. Inset ceiling spotlights and coving