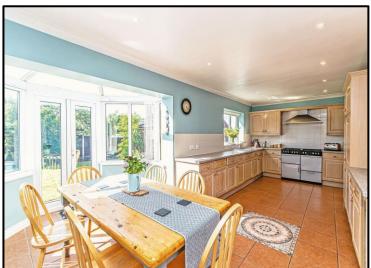

# **Dining Kitchen** 22′ 2″ x 15′ 0″ (6.75m x 4.57m)

Bay with UPVC double glazed french doors leading to the rear garden and UPVC double glazed window to the rear. Ceramic tiled flooring. Fitted with a range of lime waxed wall and based units comprising of cupboards, drawers and contrasting work surfaces and incorporating a 1 1/2 bowl sink unit with mixer tap. Space for range cooker. Integral appliances include a SMEG dishwasher, fridge and freezer and extractor canopy. Wine rack. Tiled splashbacks. Central heating radiator. Inset ceiling spotlights and coving