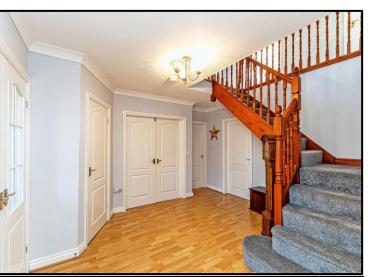

# Galleried Landing

Doors to all rooms. Central heating radiator. Large storage cupboard. Loft access point with pull down ladder

**Bedroom One** 15' 4" x 11' 5" (4.67m x 3.48m)

UPVC double glazed window to front aspect. Laminate wood effect flooring. Built in double wardrobes. Central heating radiator. Ceiling fan.