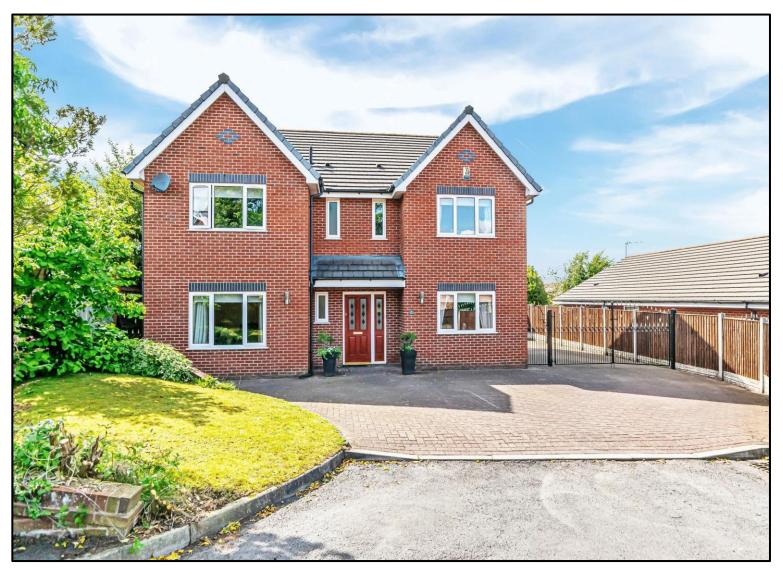

# Marian Drive, Rainhill £500,000

- Stunning four bedroom family home
- Situated in one of Rainhill's premier locations
- Entrance porch, reception hallway, downstairs cloaks

- Lounge, sitting room, music room
- Fitted dining kitchen with appliances and utility room
- Galleried landing and En suite to the master bedroom

# **Property Description**

Offered with NO CHAIN. A stunning four bedroom detached property built in 2001 situated at the end of the cul de sac in one of Rainhill's most premier locations. With easy access to excellent local schools, including Tower College and Rainhill High School. Close to local amenities including Rainhill Village, public transport routes and with excellent motorway access. The bright and airy accommodation briefly comprises of entrance porch, large reception hall, downstairs cloaks, lounge, sitting room, music room, large dining kitchen with built in appliances, utility room, galleried landing with four double bedrooms and all with built in wardrobes and with en suite to the master bedroom and further family bathroom with four piece suite. Well tended gardens to the front and rear which are not overlooked from the front or rear, with driveway for several vehicles leading to a double detached garage. Viewing of