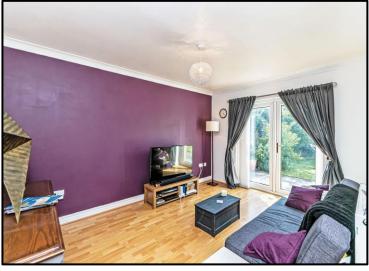

# **Sitting Room** 14' 0" x 9' 9" (4.26m x 2.97m)

UPVC double glazed french doors leading to the rear garden. Laminate wood effect flooring. Central heating radiator. Coved ceiling