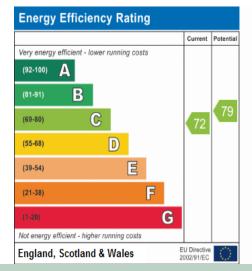

dy

UPVC double glazed window to front aspect. Central heating radiator. Potential for converstion to an en suite to bedroom 2

# Bathroom

UPVC double glazed frosted window to rear aspect. Ceramic tiled flooring. Fitted with a four piece suite comprising of step in shower enclosure, large panelled bath with shower attachment, pedestal wash hand basin and low level wc. Central heating radiator. Part tiled walls.

# External

At the rear of the property is a paved patio area with garden laid to lawn with raised beds and shrub displays. further patio area with electric sockets, lighting and water supply. At the front is a lawned area with shrub dispays. Large block paved driveway with double gates to the rear with ample parking space for several vehicles leading to a double detached garage