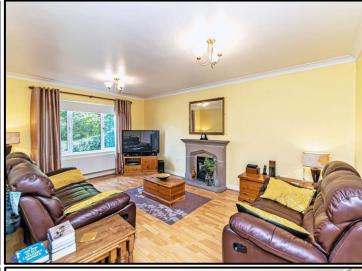

### Lounge 17' 9" x 11' 5" (5.41m x 3.48m)

UPVC double glazed window to front aspect. Laminate wood effect flooring. Cotswold stone fireplace housing a living flame gas fire on a stone hearth. Central heating radiator. Coved ceiling.