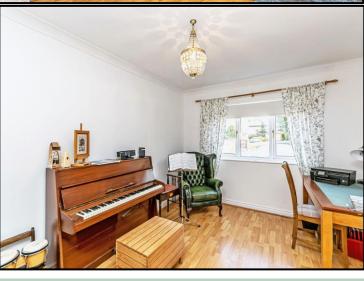

### **Music Room** 13' 5" x 10' 10" (4.09m x 3.30m)

UPVC double glazed window to front aspect. Laminate wood effect flooring. Central heating radiator. Coved ceiling