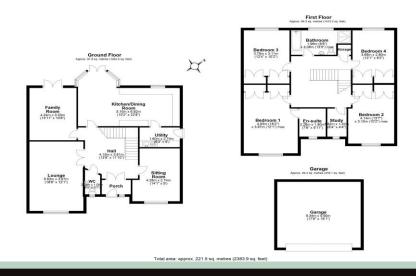

# **Property Description**

Offered with NO CHAIN. A stunning four bedroom detached property built in 2001 situated at the end of the cul de sac in one of Rainhill's most premier locations. With easy access to excellent local schools, including Tower College and Rainhill High School. Close to local amenities including Rainhill Village, public transport routes and with excellent motorway access. The bright and airy accommodation briefly comprises of entrance porch, large reception hall, downstairs cloaks, lounge, sitting room, music room, large dining kitchen with built in appliances, utility room, galleried landing with four double bedrooms and all with built in wardrobes and with en suite to the master bedroom and further family bathroom with four piece suite. Well tended gardens to the front and rear which are not overlooked from the front or rear, with driveway for several vehicles leading to a double detached garage. Viewing of