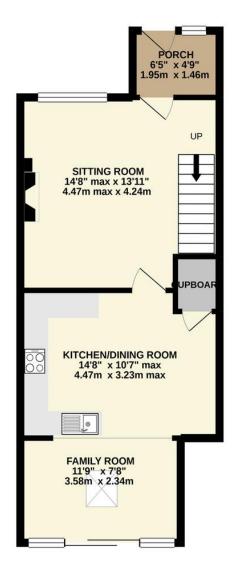

#### **DESCRIPTION**

An extended and well-presented three bedroom mid-terrace house with an enclosed garden and off-road parking, situated in a popular residential area.

A door to the front of the property opens into an entrance porch, with an inner door then leading through to the sitting room. A generous size reception room, the sitting room has a double glazed window to the front and incorporates the staircase to the first floor living space. From here, there is access into a kitchen/dining room, fitted with a range of matching floor and wall units with space for freestanding white goods. The kitchen includes an integrated electric oven, a gas hob, an under-stairs cupboard and can comfortably accommodate a dining table and chairs. The kitchen is then open to an additional family room which has space for further seating, a skylight window and double glazed sliding doors to the rear allowing in plenty of natural light. On the first floor, there are three bedrooms (two doubles and a single) plus a family bathroom fitted with a white suite, a shower above the bath and a heated towel rail.

#### TOTAL FLOOR AREA: 823 sq.ft. (76.5 sq.m.) approx.