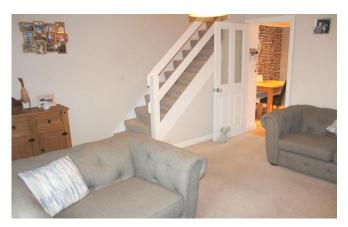

#### **DESCRIPTION**

An extended and well-presented three bedroom mid-terrace house with an enclosed garden and off-road parking, situated in a popular residential area.

A door to the front of the property opens into an entrance porch, with an inner door then leading through to the sitting room. A generous size reception room, the sitting room has a double glazed window to the front and incorporates the staircase to the first floor living space. From here, there is access into a kitchen/dining room, fitted with a range of matching floor and wall units with space for freestanding white goods. The kitchen includes an integrated electric oven, a gas hob, an under-stairs cupboard and can comfortably accommodate a dining table and chairs. The kitchen is then open to an additional family room which has space for further seating, a skylight window and double glazed sliding doors to the rear allowing in plenty of natural light. On the first floor, there are three bedrooms (two doubles and a single) plus a family bathroom fitted with a white suite, a shower above the bath and a heated towel rail.