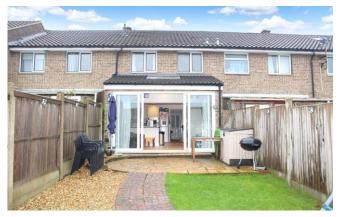

#### **DESCRIPTION**

An extended and well-presented three bedroom mid-terrace house with an enclosed garden and off-road parking, situated in a popular residential area.

A door to the front of the property opens into an entrance porch, with an inner door then leading through to the sitting room. A generous size reception room, the sitting room has a double glazed window to the front and incorporates the staircase to the first floor living space. From here, there is access into a kitchen/dining room, fitted with a range of matching floor and wall units with space for freestanding white goods. The kitchen includes an integrated electric oven, a gas hob, an under-stairs cupboard and can comfortably accommodate a dining table and chairs. The kitchen is then open to an additional family room which has space for further seating, a skylight window and double glazed sliding doors to the rear allowing in plenty of natural light. On the first floor, there are three bedrooms (two doubles and a single) plus a family bathroom fitted with a white suite, a shower above the bath and a heated towel rail.

#### **OUTSIDE**

A shared pathway from Shaftgate Avenue leads to the property, which has an area of garden to the front laid to lawn. At the rear of the house, there is a landscaped garden which is enclosed by fencing and includes a patio seating area with further section of lawn and stone chippings. Gated access at the back continues out to a covered off-road parking space with small area of ground beside.