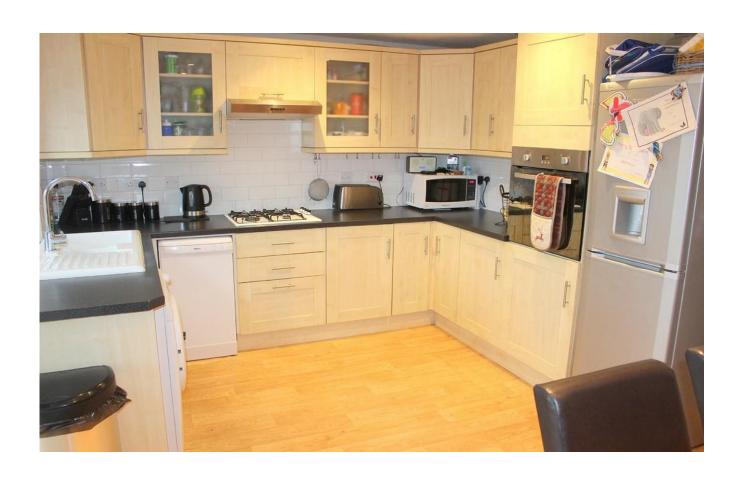

#### **DESCRIPTION**

An extended and well-presented three bedroom mid-terrace house with an enclosed garden and off-road parking, situated in a popular residential area.

A door to the front of the property opens into an entrance porch, with an inner door then leading through to the sitting room. A generous size reception room, the sitting room has a double glazed window to the front and incorporates the staircase to the first floor living space. From here, there is access into a kitchen/dining room, fitted with a range of matching floor and wall units with space for freestanding white goods. The kitchen includes an integrated electric oven, a gas hob, an under-stairs cupboard and can comfortably accommodate a dining table and chairs. The kitchen is then open to an additional family room which has space for further seating, a skylight window and double glazed sliding doors to the rear allowing in plenty of natural light. On the first floor, there are three bedrooms (two doubles and a single) plus a family bathroom fitted with a white suite, a shower above the bath and a heated towel rail.