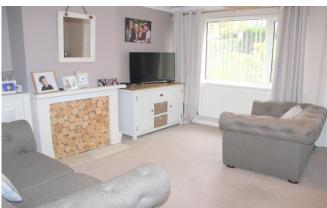

#### **DESCRIPTION**

An extended and well-presented three bedroom mid-terrace house with an enclosed garden and off-road parking, situated in a popular residential area.

A door to the front of the property opens into an entrance porch, with an inner door then leading through to the sitting room. A generous size reception room, the sitting room has a double glazed window to the front and incorporates the staircase to the first floor living space. From here, there is access into a kitchen/dining room, fitted with a range of matching floor and wall units with space for freestanding white goods. The kitchen includes an integrated electric oven, a gas hob, an under-stairs cupboard and can comfortably accommodate a dining table and chairs. The kitchen is then open to an additional family room which has space for further seating, a skylight window and double glazed sliding doors to the rear allowing in plenty of natural light. On the first floor, there are three bedrooms (two doubles and a single) plus a family bathroom fitted with a white suite, a shower above the bath and a heated towel rail.