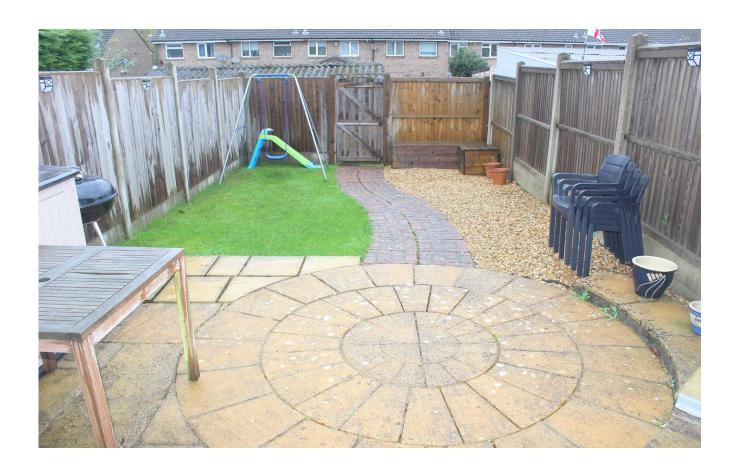

#### **OUTSIDE**

A shared pathway from Shaftgate Avenue leads to the property, which has an area of garden to the front laid to lawn. At the rear of the house, there is a landscaped garden which is enclosed by fencing and includes a patio seating area with further section of lawn and stone chippings. Gated access at the back continues out to a covered off-road parking space with small area of ground beside.