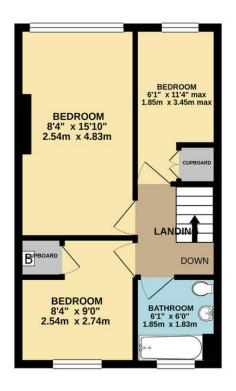

#### **DESCRIPTION**

An extended and well-presented three bedroom mid-terrace house with an enclosed garden and off-road parking, situated in a popular residential area.

A door to the front of the property opens into an entrance porch, with an inner door then leading through to the sitting room. A generous size reception room, the sitting room has a double glazed window to the front and incorporates the staircase to the first floor living space. From here, there is access into a kitchen/dining room, fitted with a range of matching floor and wall units with space for freestanding white goods. The kitchen includes an integrated electric oven, a gas hob, an under-stairs cupboard and can comfortably accommodate a dining table and chairs. The kitchen is then open to an additional family room which has space for further seating, a skylight window and double glazed sliding doors to the rear allowing in plenty of natural light. On the first floor, there are three bedrooms (two doubles and a single) plus a family bathroom fitted with a white suite, a shower above the bath and a heated towel rail.

#### TOTAL FLOOR AREA: 823 sq.ft. (76.5 sq.m.) approx.