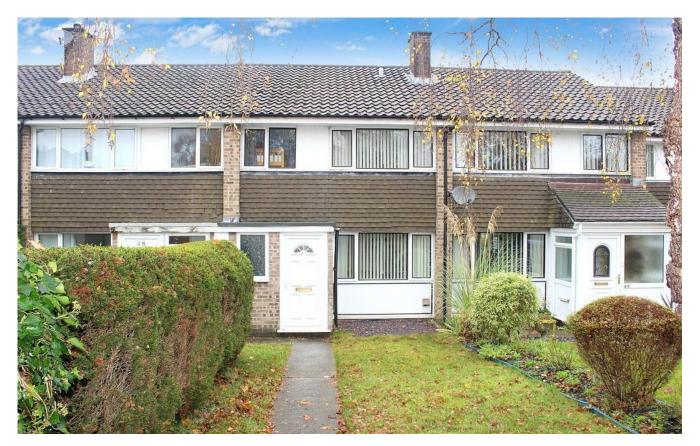

# 46 Shaftgate Avenue

COOPER AND TANNER

BA45YE

### £212,500 Freehold

An extended and well-presented three bedroom mid-terrace house with an enclosed garden and off-road parking, situated in a popular residential area.

#### **DESCRIPTION**

An extended and well-presented three bedroom mid-terrace house with an enclosed garden and off-road parking, situated in a popular residential area.

A door to the front of the property opens into an entrance porch, with an inner door then leading through to the sitting room. A generous size reception room, the sitting room has a double glazed window to the front and incorporates the staircase to the first floor living space. From here, there is access into a kitchen/dining room, fitted with a range of matching floor and wall units with space for freestanding white goods. The kitchen includes an integrated electric oven, a gas hob, an under-stairs cupboard and can comfortably accommodate a dining table and chairs. The kitchen is then open to an additional family room which has space for further seating, a skylight window and double glazed sliding doors to the rear allowing in plenty of natural light. On the first floor, there are three bedrooms (two doubles and a single) plus a family bathroom fitted with a white suite, a shower above the bath and a heated towel rail.