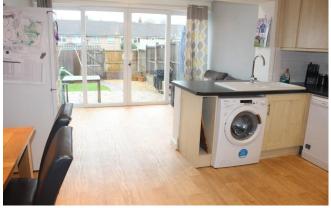

#### **DESCRIPTION**

An extended and well-presented three bedroom mid-terrace house with an enclosed garden and off-road parking, situated in a popular residential area.

A door to the front of the property opens into an entrance porch, with an inner door then leading through to the sitting room. A generous size reception room, the sitting room has a double glazed window to the front and incorporates the staircase to the first floor living space. From here, there is access into a kitchen/dining room, fitted with a range of matching floor and wall units with space for freestanding white goods. The kitchen includes an integrated electric oven, a gas hob, an under-stairs cupboard and can comfortably accommodate a dining table and chairs. The kitchen is then open to an additional family room which has space for further seating, a skylight window and double glazed sliding doors to the rear allowing in plenty of natural light. On the first floor, there are three bedrooms (two doubles and a single) plus a family bathroom fitted with a white suite, a shower above the bath and a heated towel rail.