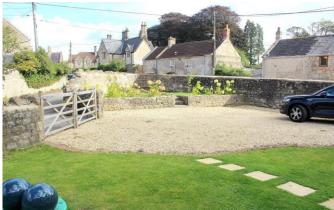

# 

An opportunity to purchase a spacious and particularly well-presented detached bungalow, stone built and situated within the popular Mendip village of Doulting. The property benefits from gated driveway parking for multiple vehicles, surrounding gardens enclosed by walling and an attached single garage.

#### **Features**

- Detached stone built bungalow
- Well-proportioned living accommodation presented to a high-standard
- Three bedrooms; inc. two doubles with bespoke fitted wardrobes
- Modern kitchen with integrated appliances •
- Contemporary shower room •
- Spacious triple-aspect sitting/dining room with wood burning stove
- Surrounding gardens
- Gated driveway parking for multiple vehicles •
- Attached single garage •
- Popular Mendip village location •