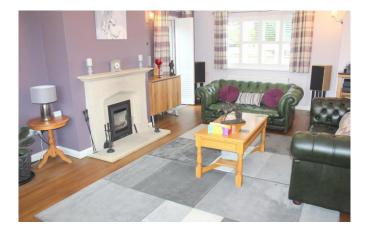

The well-proportioned accommodation briefly comprises a triple-aspect sitting/dining room to one side of the property, which incorporates a central fireplace with an inset wood burning stove. Adjoining, there is an attractive modern kitchen complete with an integrated electric oven, an induction hob, a washing machine and a dishwasher. There is also space in the kitchen for a breakfast table and chairs plus a large 'American style' fridge freezer if desired. An Lshaped hall with built in cupboard then gives access into three bedrooms; two of which are doubles and fitted with bespoke wardrobes. In addition, there is a contemporary shower room with walk-in double shower. The property is fully double glazed and includes beautiful white window shutters. Viewing by appointment.

#### **Features**

- Detached stone built bungalow
- Well-proportioned living accommodation presented to a high-standard
- Three bedrooms; inc. two doubles with bespoke fitted wardrobes
- Modern kitchen with integrated appliances •
- Contemporary shower room •
- Spacious triple-aspect sitting/dining room with wood burning stove
- Surrounding gardens
- Gated driveway parking for multiple vehicles •
- Attached single garage •
- Popular Mendip village location •