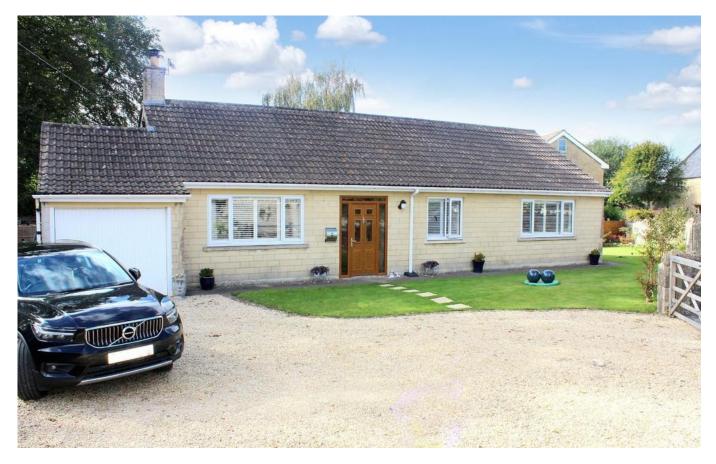

# 

An opportunity to purchase a spacious and particularly well-presented detached bungalow, stone built and situated within the popular Mendip village of Doulting. The property benefits from gated driveway parking for multiple vehicles, surrounding gardens enclosed by walling and an attached single garage.

The well-proportioned accommodation briefly comprises a triple-aspect sitting/dining room to one side of the property, which incorporates a central fireplace with an inset wood burning stove. Adjoining, there is an attractive modern kitchen complete with an integrated electric oven, an induction hob, a washing machine and a dishwasher. There is also space in the kitchen for a breakfast table and chairs plus a large 'American style' fridge freezer if desired. An Lshaped hall with built in cupboard then gives access into three bedrooms; two of which are doubles and fitted with bespoke wardrobes. In addition, there is a contemporary shower room with walk-in double shower. The property is fully double glazed and includes beautiful white window shutters. Viewing by appointment.

#### **Features**

- Detached stone built bungalow
- Well-proportioned living accommodation presented to a high-standard
- Three bedrooms; inc. two doubles with bespoke fitted wardrobes
- Modern kitchen with integrated appliances •
- Contemporary shower room •
- Spacious triple-aspect sitting/dining room with wood burning stove
- Surrounding gardens
- Gated driveway parking for multiple vehicles •
- Attached single garage •
- Popular Mendip village location •