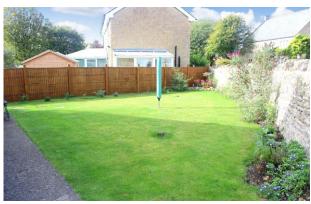

# 

An opportunity to purchase a spacious and particularly well-presented detached bungalow, stone built and situated within the popular Mendip village of Doulting. The property benefits from gated driveway parking for multiple vehicles, surrounding gardens enclosed by walling and an attached single garage.

#### **Features**

- Detached stone built bungalow
- Well-proportioned living accommodation presented to a high-standard
- Three bedrooms; inc. two doubles with bespoke fitted wardrobes
- Modern kitchen with integrated appliances •
- Contemporary shower room •
- Spacious triple-aspect sitting/dining room with wood burning stove
- Surrounding gardens
- Gated driveway parking for multiple vehicles •
- Attached single garage •
- Popular Mendip village location •