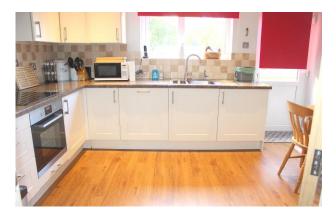

The well-proportioned accommodation briefly comprises a triple-aspect sitting/dining room to one side of the property, which incorporates a central fireplace with an inset wood burning stove. Adjoining, there is an attractive modern kitchen complete with an integrated electric oven, an induction hob, a washing machine and a dishwasher. There is also space in the kitchen for a breakfast table and chairs plus a large 'American style' fridge freezer if desired. An Lshaped hall with built in cupboard then gives access into three bedrooms; two of which are doubles and fitted with bespoke wardrobes. In addition, there is a contemporary shower room with walk-in double shower. The property is fully double glazed and includes beautiful white window shutters. Viewing by appointment.

#### **Features**

- Detached stone built bungalow
- Well-proportioned living accommodation presented to a high-standard
- Three bedrooms; inc. two doubles with bespoke fitted wardrobes
- Modern kitchen with integrated appliances •
- Contemporary shower room •
- Spacious triple-aspect sitting/dining room with wood burning stove
- Surrounding gardens
- Gated driveway parking for multiple vehicles •
- Attached single garage •
- Popular Mendip village location •