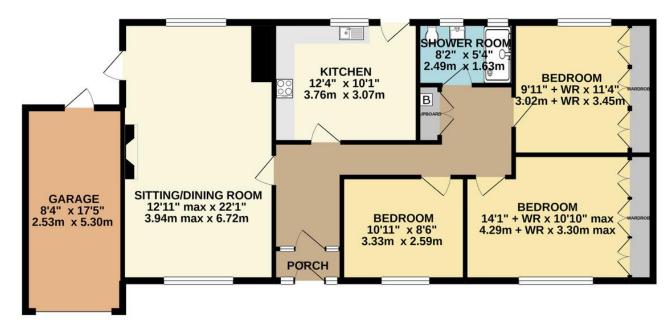

The well-proportioned accommodation briefly comprises a triple-aspect sitting/dining room to one side of the property, which incorporates a central fireplace with an inset wood burning stove. Adjoining, there is an attractive modern kitchen complete with an integrated electric oven, an induction hob, a washing machine and a dishwasher. There is also space in the kitchen for a breakfast table and chairs plus a large 'American style' fridge freezer if desired. An Lshaped hall with built in cupboard then gives access into three bedrooms; two of which are doubles and fitted with bespoke wardrobes. In addition, there is a contemporary shower room with walk-in double shower. The property is fully double glazed and includes beautiful white window shutters. Viewing by appointment.

SCHOOL LANE, DOULTING

TOTAL FLOOR AREA : 1130 sq.ft. (105.0 sq.m.) approx. TO TAL FLOOR ACCA. LESS 54(1), (2030 54(1), 2030 54(1), 2007) attempt has been made to ensure the accuracy of the floorplan contained here, measurement ndow, rooms and any other items are approximate and no responsibility is taken for any error mis-statement. This plan is for illustrative purposes only and should be used as such by any purchaser. The services, systems and appliances shown have not been tested and no guarante as to their openability or efficiency can be given. Made with Metropic 2020