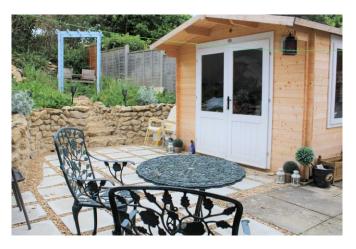

To the front of the house there is an area of lawn and an extended driveway providing parking for two vehicles. The driveway leads to an

attached single garage with 'up and over' door, light, power and a personal door to the rear into the garden. Facing south-west, the garden enjoys plenty of sunshine through the day and benefits from a newly laid patio area with summer house and a raised section to the rear with small steps and stone-built flower beds.