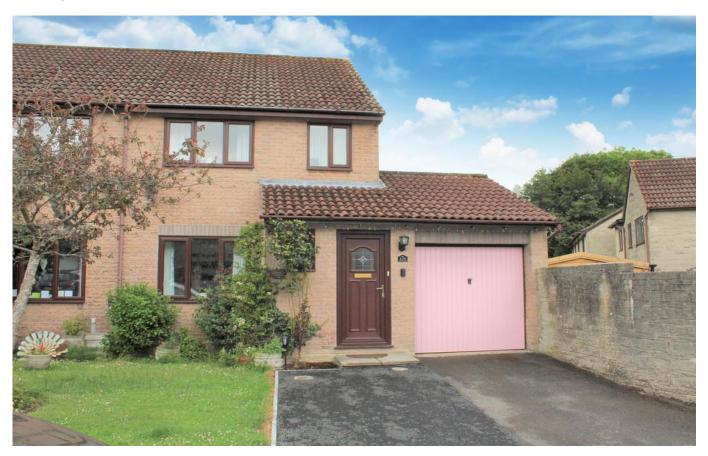

### Description

A well presented and tucked away three bedroom Semi-detached home offered with no onward chain. The property comprises entrance hall with downstairs WC, a generous sized sitting room offers ample space with central electric fireplace, staircase to the first floor and doorway leading to the kitchen. The kitchen Dining room looks out over the rear garden had been fitted with matching floor and wall units, stainless steel sink and patio doors to the garden. The first-floor accommodation comprises three bedrooms, two double and one single, and a family bathroom which has a pink suite, low level WC, wash hand basin and panel bath.

To the front of the house there is an area of lawn and an extended driveway providing parking for two vehicles. The driveway leads to an

attached single garage with 'up and over' door, light, power and a personal door to the rear into the garden. Facing south-west, the garden enjoys plenty of sunshine through the day and benefits from a newly laid patio area with summer house and a raised section to the rear with small steps and stone-built flower beds.

#### Features

- Semi-Detached Home
- Three Bedrooms
- Driveway Parking for Two Cars
- Single Garage
- Recently Updated Throughout
- Downstairs WC
- Kitchen/Dining Room
- Good Size Sitting Room
- South-West Facing Rear Garden
- No Onward Chain