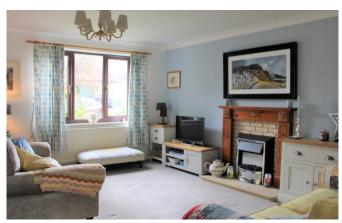

### Description

A well presented and tucked away three bedroom Semi-detached home offered with no onward chain. The property comprises entrance hall with downstairs WC, a generous sized sitting room offers ample space with central electric fireplace, staircase to the first floor and doorway leading to the kitchen. The kitchen Dining room looks out over the rear garden had been fitted with matching floor and wall units, stainless steel sink and patio doors to the garden. The first-floor accommodation comprises three bedrooms, two double and one single, and a family bathroom which has a pink suite, low level WC, wash hand basin and panel bath.

#### Features

- Semi-Detached Home
- Three Bedrooms
- Driveway Parking for Two Cars
- Single Garage
- Recently Updated Throughout
- Downstairs WC
- Kitchen/Dining Room
- Good Size Sitting Room
- South-West Facing Rear Garden
- No Onward Chain