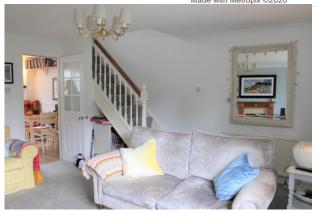

### Description

A well presented and tucked away three bedroom Semi-detached home offered with no onward chain. The property comprises entrance hall with downstairs WC, a generous sized sitting room offers ample space with central electric fireplace, staircase to the first floor and doorway leading to the kitchen. The kitchen Dining room looks out over the rear garden had been fitted with matching floor and wall units, stainless steel sink and patio doors to the garden. The first-floor accommodation comprises three bedrooms, two double and one single, and a family bathroom which has a pink suite, low level WC, wash hand basin and panel bath.