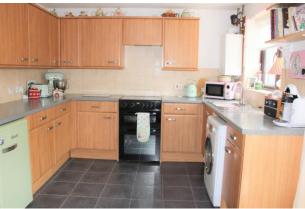

### Description

A well presented and tucked away three bedroom Semi-detached home offered with no onward chain. The property comprises entrance hall with downstairs WC, a generous sized sitting room offers ample space with central electric fireplace, staircase to the first floor and doorway leading to the kitchen. The kitchen Dining room looks out over the rear garden had been fitted with matching floor and wall units, stainless steel sink and patio doors to the garden. The first-floor accommodation comprises three bedrooms, two double and one single, and a family bathroom which has a pink suite, low level WC, wash hand basin and panel bath.