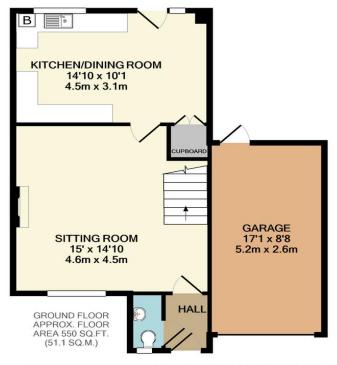

1ST FLOOR APPROX. FLOOR AREA 371 SQ.FT. (34.5 SQ.M.)

FINCH CLOSE, SHEPTON MALLET TOTAL APPROX. FLOOR AREA 921 SQ.FT. (85.6 SQ.M.)

Whilst every attempt has been made to ensure the accuracy of the floor plan contained here, measurements of doors, windows, rooms and any other items are approximate and no responsibility is taken for any error, omission, or mis-statement. This plan is for illustrative purposes only and should be used as such by any prospective purchaser. The services, systems and appliances shown have not been tested and no guarantee as to their operability or efficiency can be given

Made with Metropix ©2020