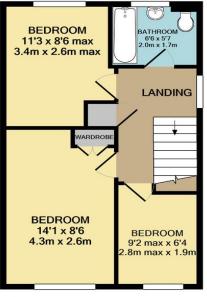

### Description

A well presented and tucked away three bedroom Semi-detached home offered with no onward chain. The property comprises entrance hall with downstairs WC, a generous sized sitting room offers ample space with central electric fireplace, staircase to the first floor and doorway leading to the kitchen. The kitchen Dining room looks out over the rear garden had been fitted with matching floor and wall units, stainless steel sink and patio doors to the garden. The first-floor accommodation comprises three bedrooms, two double and one single, and a family bathroom which has a pink suite, low level WC, wash hand basin and panel bath.

1ST FLOOR APPROX. FLOOR AREA 371 SQ.FT. (34.5 SQ.M.)

FINCH CLOSE, SHEPTON MALLET TOTAL APPROX. FLOOR AREA 921 SQ.FT. (85.6 SQ.M.)

Whilst every attempt has been made to ensure the accuracy of the floor plan contained here, measurements of doors, windows, rooms and any other items are approximate and no responsibility is taken for any error, omission, or mis-statement. This plan is for illustrative purposes only and should be used as such by any prospective purchaser. The services, systems and appliances shown have not been tested and no guarantee as to their operability or efficiency can be given