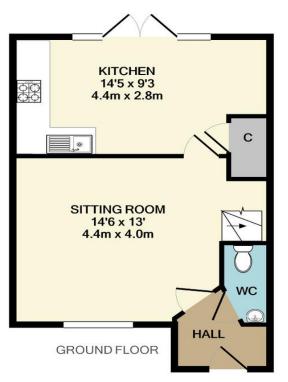

**1ST FLOOR** 

#### PHEASANT CLOSE

TOTAL APPROX. FLOOR AREA 661 SQ.FT. (61.4 SQ.M.) Whilst every attempt has been made to ensure the accuracy of the floor plan contained here, measurements of doors, windows, rooms and any other items are approximate and no responsibility is taken for any error, omission, or mis-statement. This plan is for illustrative purposes only and should be used as such by any prospective purchaser. The services, systems and appliances shown have not been tested and no guarantee as to their operability or efficiency can be given Made with Metropix ©2021