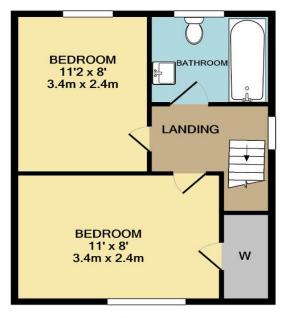

**1ST FLOOR** 

#### PHEASANT CLOSE

TOTAL APPROX. FLOOR AREA 661 SQ.FT. (61.4 SQ.M.) Whilst every attempt has been made to ensure the accuracy of the floor plan contained here, measurements of doors, windows, rooms and any other items are approximate and no responsibility is taken for any error, omission, or mis-statement. This plan is for illustrative purposes only and should be used as such by any prospective purchaser. The services, systems and appliances shown have not been tested and no guarantee as to their operability or efficiency can be given Made with Metropix ©2021