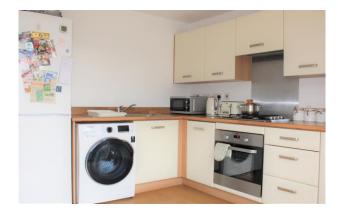

## Description

A well-presented two bedroom end terrace house situated in a quiet cul-de-sac position in the popular village of Evercreech. This attractive modern home includes a contemporary kitchen/dining room with floor and wall mounted units, stainless steel sink with drainer, cooker with gas hob and glass patio doors looking out over the rear garden. The sitting room is of good size with window to the front and stairs leading to the first floor. The ground floor also benefits from an entrance porch and WC. The first floor accommodation is made up of two double bedrooms, master benefiting from good sized walk in wardrobe, and a family bathroom with panel bath with electric shower, WC and wash hand basin.