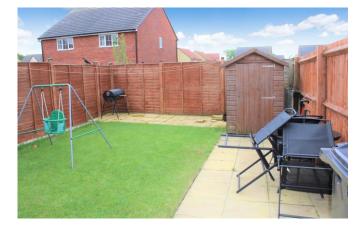

The South Facing rear garden is fenced to all sides and enjoys lots of natural light as well as an area of patio perfect for sitting out and entertaining. The property also has an area of lawn and a wooden shed to the rear.