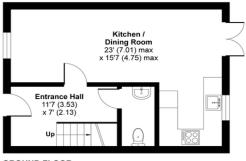

#### Description

An immaculately presented three to four bedroom town house located in the ever popular Tadley acres estate. The property comprises entrance hall with WC, semi open plan Lounge/kitchen/Dining room on the ground floor providing a perfect space for entertaining. The kitchen has been fitted with floor & wall units with integrated dishwasher, fridge freezer & washing machine, Dual sink & built-in oven. The dining area provides space for a family table and chairs with patio doors leading to the rear garden. The first floor enjoys a second reception room offering versatile living accommodation should a 4th bedroom be required. There is also a 1st floor toilet and double bedroom on this floor. The top floor comprises master bedroom with ensuite shower room, double guest room and family bathroom with panel bath with mixer tap shower overhead, WC and wash hand basin.

#### Hobbs Road, Shepton Mallet, BA4

Approximate Area = 1400 sq ft / 130 sq m (includes garage)

Sitting Room 15'5 (4.70) x 9' (2.74)

SECOND FLOOR

FIRST FLOOR

GROUND FLOOR

Floor plan produced in accordance with RICS Property Measurement Standards incorporating International Property Measurement Standards (IPMS2 Residential). © n/checom 2021. Produced for Cooper and Tanner. REF: 719258