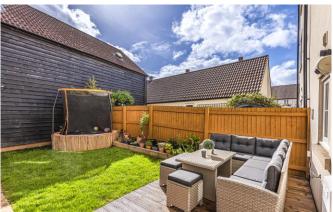

The sunny rear garden is fenced on both sides with an area of decking for sitting out. The majority of garden is laid to lawn with a flower bed to one side and access to one of the two single garages. The two single garages are held on a Peppercorn leasehold agreement. both garages are fitted with power, up-over doors and are located next to each other.