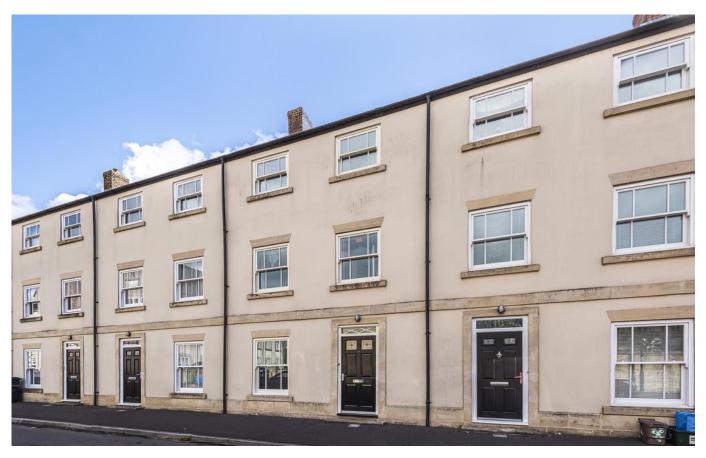

# Hobbs Road

Shepton Mallet, BA4 4LR

#### Description

An immaculately presented three to four bedroom town house located in the ever popular Tadley acres estate. The property comprises entrance hall with WC, semi open plan Lounge/kitchen/Dining room on the ground floor providing a perfect space for entertaining. The kitchen has been fitted with floor & wall units with integrated dishwasher, fridge freezer & washing machine, Dual sink & built-in oven. The dining area provides space for a family table and chairs with patio doors leading to the rear garden. The first floor enjoys a second reception room offering versatile living accommodation should a 4th bedroom be required. There is also a 1st floor toilet and double bedroom on this floor. The top floor comprises master bedroom with ensuite shower room, double guest room and family bathroom with panel bath with mixer tap shower overhead, WC and wash hand basin.