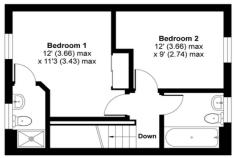

#### Description

An immaculately presented three to four bedroom town house located in the ever popular Tadley acres estate. The property comprises entrance hall with WC, semi open plan Lounge/kitchen/Dining room on the ground floor providing a perfect space for entertaining. The kitchen has been fitted with floor & wall units with integrated dishwasher, fridge freezer & washing machine, Dual sink & built-in oven. The dining area provides space for a family table and chairs with patio doors leading to the rear garden. The first floor enjoys a second reception room offering versatile living accommodation should a 4th bedroom be required. There is also a 1st floor toilet and double bedroom on this floor. The top floor comprises master bedroom with ensuite shower room, double guest room and family bathroom with panel bath with mixer tap shower overhead, WC and wash hand basin.

#### Hobbs Road, Shepton Mallet, BA4

Approximate Area = 1400 sq ft / 130 sq m (includes garage)

Sitting Room 15'5 (4.70) x 9' (2.74)

SECOND FLOOR

FIRST FLOOR

GROUND FLOOR

Floor plan produced in accordance with RICS Property Measurement Standards incorporating International Property Measurement Standards (IPMS2 Residential). © n/checom 2021. Produced for Cooper and Tanner. REF: 719258