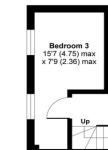

#### Description

An immaculately presented three to four bedroom town house located in the ever popular Tadley acres estate. The property comprises entrance hall with WC, semi open plan Lounge/kitchen/Dining room on the ground floor providing a perfect space for entertaining. The kitchen has been fitted with floor & wall units with integrated dishwasher, fridge freezer & washing machine, Dual sink & built-in oven. The dining area provides space for a family table and chairs with patio doors leading to the rear garden. The first floor enjoys a second reception room offering versatile living accommodation should a 4th bedroom be required. There is also a 1st floor toilet and double bedroom on this floor. The top floor comprises master bedroom with ensuite shower room, double guest room and family bathroom with panel bath with mixer tap shower overhead, WC and wash hand basin.

#### Hobbs Road, Shepton Mallet, BA4

Approximate Area = 1400 sq ft / 130 sq m (includes garage)

Sitting Room 15'5 (4.70) x 9' (2.74)

SECOND FLOOR

FIRST FLOOR

GROUND FLOOR

Floor plan produced in accordance with RICS Property Measurement Standards incorporating International Property Measurement Standards (IPMS2 Residential). © n/checom 2021. Produced for Cooper and Tanner. REF: 719258