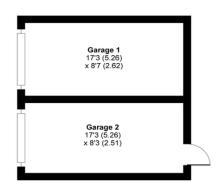

The sunny rear garden is fenced on both sides with an area of decking for sitting out. The majority of garden is laid to lawn with a flower bed to one side and access to one of the two single garages. The two single garages are held on a Peppercorn leasehold agreement. both garages are fitted with power, up-over doors and are located next to each other.