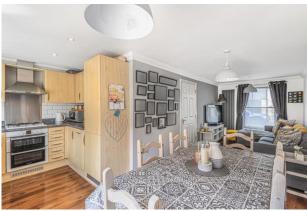

#### Description

An immaculately presented three to four bedroom town house located in the ever popular Tadley acres estate. The property comprises entrance hall with WC, semi open plan Lounge/kitchen/Dining room on the ground floor providing a perfect space for entertaining. The kitchen has been fitted with floor & wall units with integrated dishwasher, fridge freezer & washing machine, Dual sink & built-in oven. The dining area provides space for a family table and chairs with patio doors leading to the rear garden. The first floor enjoys a second reception room offering versatile living accommodation should a 4th bedroom be required. There is also a 1st floor toilet and double bedroom on this floor. The top floor comprises master bedroom with ensuite shower room, double guest room and family bathroom with panel bath with mixer tap shower overhead, WC and wash hand basin.