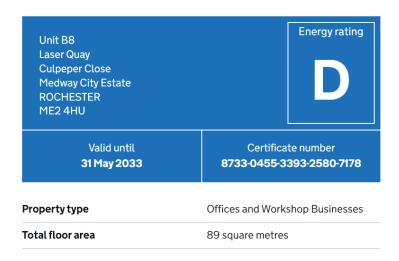

### **EPC**

## **Energy rating and score**

This property's current energy rating is D.

Properties get a rating from A+ (best) to G (worst) and a score.