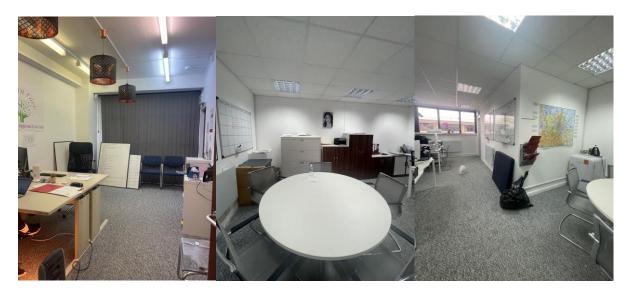

### **DESCRIPTION**

The property is mid terrace with pedestrian door access to the first floor and a concertina door access to the ground floor.

At ground floor level there is an open plan office, kitchen and W/C. The first floor is set out as one large open plan office.