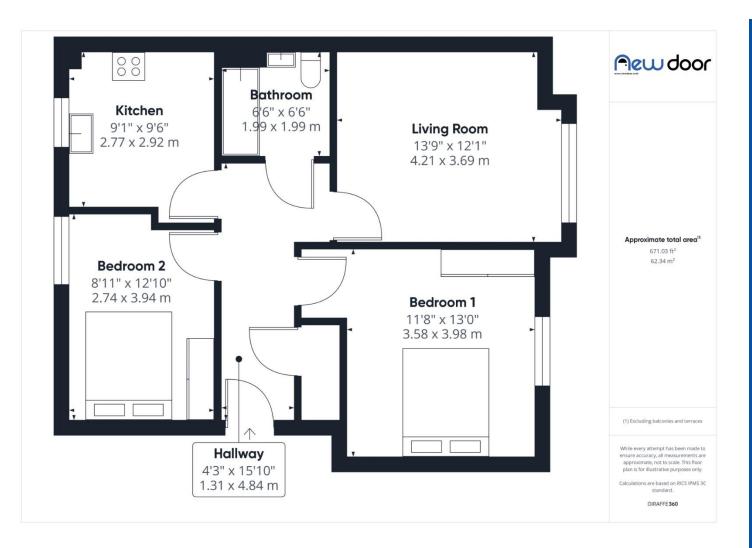

Council Tax Band C

Fresh to the market is this top floor 2-bedroom apartment which is neutrally decorated throughout and ready to move into. Forge Crescent, lies in the south of Dargavel village making it the perfect location for ease of access to both the M8 motorway and the train station meaning you can be in Glasgow City centre in around 20 minutes. The apartment has a bright spacious lounge with views over the Dargavel Cannon. The kitchen to the rear is fitted with modern white gloss cabinets and is fully integrated. Both bedrooms are doubles and benefit from wardrobes. The bathroom has a shower over the bath. The hallway has an excellent double width cupboard and there is additional storage available in the attic.