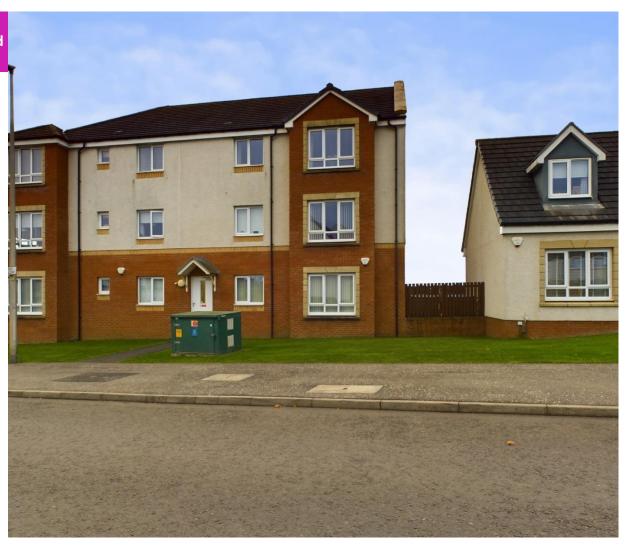

Forge Crescent, Bishopton, PA7

Council Tax Band C

Fresh to the market is this top floor 2-bedroom apartment which is neutrally decorated throughout and ready to move into. Forge Crescent, lies in the south of Dargavel village making it the perfect location for ease of access to both the M8 motorway and the train station meaning you can be in Glasgow City centre in around 20 minutes. The apartment has a bright spacious lounge with views over the Dargavel Cannon. The kitchen to the rear is fitted with modern white gloss cabinets and is fully integrated. Both bedrooms are doubles and benefit from wardrobes. The bathroom has a shower over the bath. The hallway has an excellent double width cupboard and there is additional storage available in the attic.