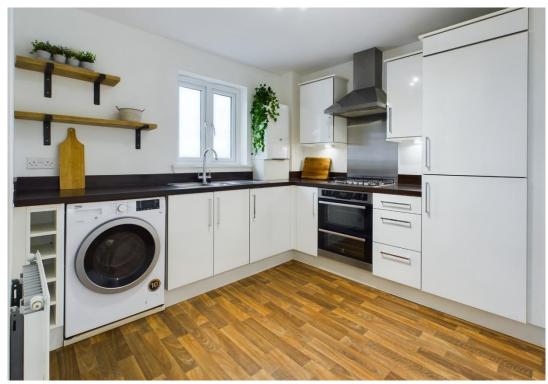

Council Tax Band C

Fresh to the market is this top floor 2-bedroom apartment which is neutrally decorated throughout and ready to move into. Forge Crescent, lies in the south of Dargavel village making it the perfect location for ease of access to both the M8 motorway and the train station meaning you can be in Glasgow City centre in around 20 minutes. The apartment has a bright spacious lounge with views over the Dargavel Cannon. The kitchen to the rear is fitted with modern white gloss cabinets and is fully integrated. Both bedrooms are doubles and benefit from wardrobes. The bathroom has a shower over the bath. The hallway has an excellent double width cupboard and there is additional storage available in the attic.