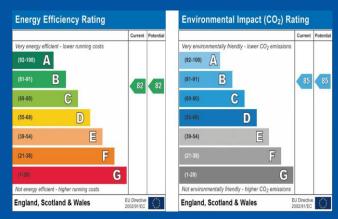

## Offers Over £163,000

**Freehold** 

- Top floor 2-bedroom apartment
- 2 Allocated parking spaces and visitor's spaces
- Fitted wardrobes to both bedrooms
- Move in for Christmas

**EPC Rating B** 

- Views over the Dargavel Cannon
- Fully Integrated kitchen
- Neutrally decorated throughout
- Arrange your viewing today