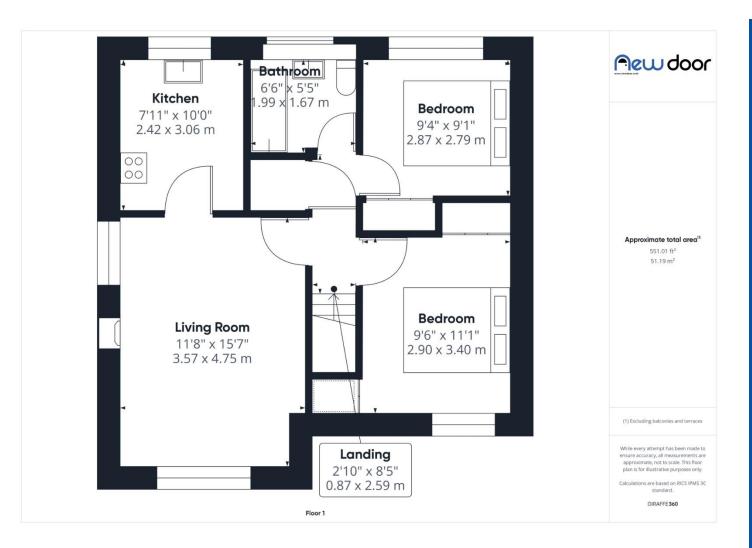

Mainscroft, Erskine, PA8

- Pick up Your Cases & Move In
- Stunning 2 bedroom Upper Cottage Flat
- Perfect for First Time Buyers
- 2 Double Bedrooms both with Built-in Wardrobes
- Modern Fitted Kitchen
- Gas Central Heating & Double Glazing
- Ample Residents Parking
- Close to All the Local Amenities

**EPC Rating C** 

Council Tax Band C

Pick up your bags and move straight into this immaculate 2-bedroom upper cottage flat, in the ever-popular Mainscroft which is located at the heart of Erskine. The shops are only a short walk away. This home is ready to move straight in the lounge is flooded with natural light from the dual aspect windows. There is ample space for a table and chairs. The kitchen is fitted with modern high gloss kitchen cabinets and has gas hob and low-level electric oven with spaces for all freestanding appliances. There are two double bedrooms both benefitting from built-in wardrobes. The bathroom is fitted with a modern white suite with shower over the bath. The home has its own drying area to the rear of the home.