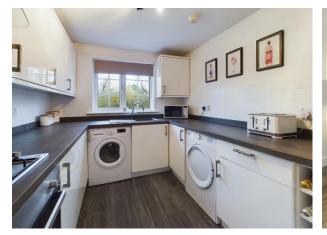

**EPC Rating C** 

Council Tax Band C

Pick up your bags and move straight into this immaculate 2-bedroom upper cottage flat, in the ever-popular Mainscroft which is located at the heart of Erskine. The shops are only a short walk away. This home is ready to move straight in the lounge is flooded with natural light from the dual aspect windows. There is ample space for a table and chairs. The kitchen is fitted with modern high gloss kitchen cabinets and has gas hob and low-level electric oven with spaces for all freestanding appliances. There are two double bedrooms both benefitting from built-in wardrobes. The bathroom is fitted with a modern white suite with shower over the bath. The home has its own drying area to the rear of the home.