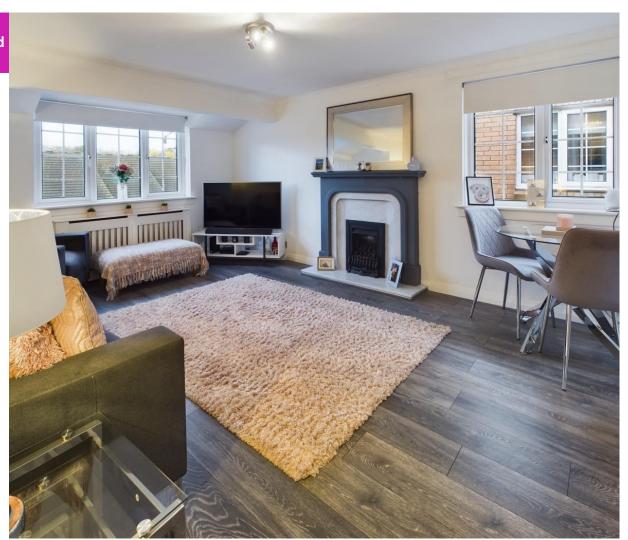

**EPC Rating C** 

Council Tax Band C

Pick up your bags and move straight into this immaculate 2-bedroom upper cottage flat, in the ever-popular Mainscroft which is located at the heart of Erskine. The shops are only a short walk away. This home is ready to move straight in the lounge is flooded with natural light from the dual aspect windows. There is ample space for a table and chairs. The kitchen is fitted with modern high gloss kitchen cabinets and has gas hob and low-level electric oven with spaces for all freestanding appliances. There are two double bedrooms both benefitting from built-in wardrobes. The bathroom is fitted with a modern white suite with shower over the bath. The home has its own drying area to the rear of the home.