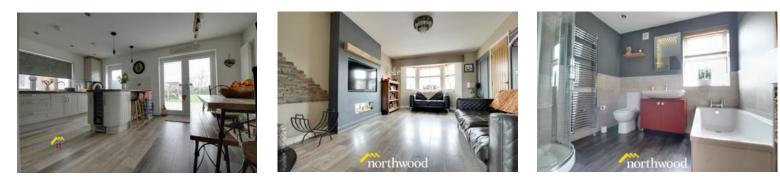

#### Kitchen/Diner

Back facing double doors, back facing UPVC door, two side facing UPVC windows, wall & base units, four ring gas hob, electric oven, dishwasher, fridge/freezer, wine cooler, 1.5 sink with mixer tap, tiled splash back, cupboard with wall mounted boiler, laminate flooring, extractor, radiator, inset lights, TV point.

#### Living Room

Front facing bay window, double doors to the kitchen, radiators, TV point, phone point, laminate flooring. *11.5ft x 16.7ft (3.5m x 5.1m)* 

#### Family Bathroom

Side facing UPVC window, bath, shower unit, vanity unit with basin, toilet, half tiled walls, vinyl flooring, radiator, extractor, inset lights. 2.36m x 3.20m(max)

Second Staircase Carpet