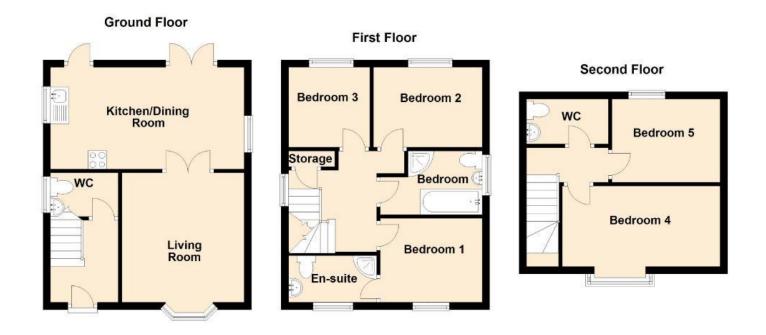

#### Floorplan

This individual property briefly comprises; Spacious living room, modern fitted kitchen with integrated appliances including fridge/freezer and wine cooler with breakfast bar and Dining area, Downstairs W.C. The first floor offers; master bedroom with En Suite, two further double bedrooms and family bathroom with bath and stand alone shower unit. Up the second staircase you will find two further double bedrooms and W.C. Setting this Property apart from the rest on the current market is its beautiful plot, laid to lawn garden. Off street parking for multiple cars.