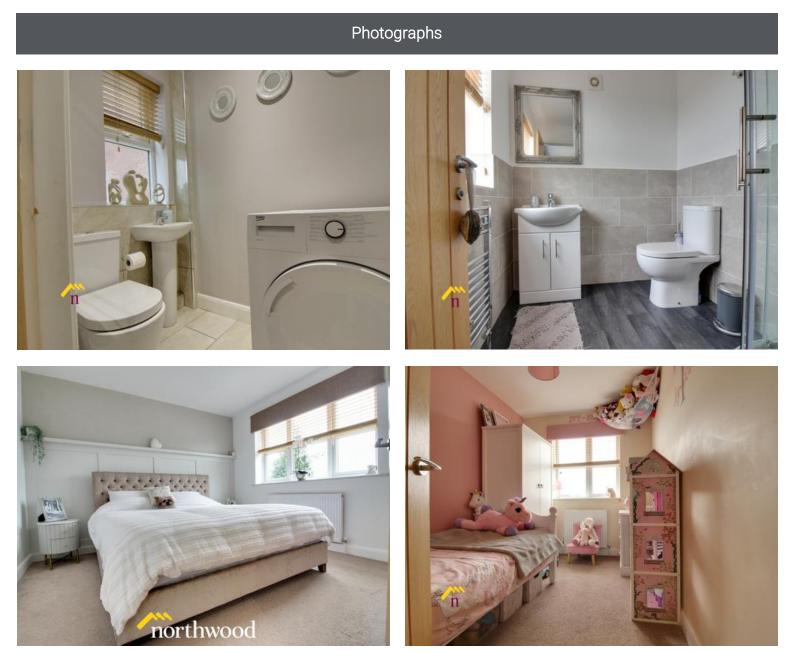

#### W/C

Toilet, vanity unit with inset sink, radiator, extractor fan, inset lights, tiled flooring, half tiled walls. 3.9ft x 5.9ft  $(1.2m \times 1.8m)$ 

#### **En-Suite**

Front facing UPVC window, shower, vanity unit with basin, toilet, half tiled walls, vinyl flooring, extractor fan. 5.7ft x 6.3ft  $(1.74m \times 1.93m)$ 

#### Family Bathroom

Side facing UPVC window, bath, shower unit, vanity unit with basin, toilet, half tiled walls, vinyl flooring, radiator, extractor, inset lights. 2.36m x 3.20m(max)

Second Staircase Carpet

#### **Bedroom One**

Front facing UPVC window, carpet, radiators, TV point. 10.9ft x 11.2ft (3.33m x 3.4m)

#### **Bedroom Five**

Back facing UPVC window, carpet, radiator, TV point *9ft x 11.5ft (2.75m x 3.5m)* 

Toilet

Toilet, Sink, vinyl flooring, radiator. 5.9ft x 6ft (1.8m x 1.84m)

Front Large stoned driveway.