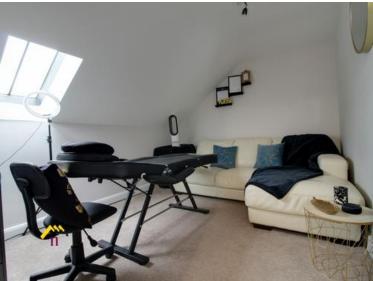

#### Bedroom Four

Front facing UPVC window, carpet, radiator, TV point. 11.5ft x 14.5ft (3.5m x 4.41m)

#### **Bedroom Five**

Back facing UPVC window, carpet, radiator, TV point *9ft x 11.5ft (2.75m x 3.5m)* 

Toilet

Toilet, Sink, vinyl flooring, radiator. 5.9ft x 6ft (1.8m x 1.84m)

Front Large stoned driveway.