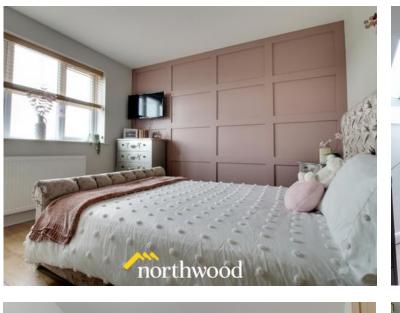

#### **Bedroom One**

Front facing UPVC window, carpet, radiators, TV point. 10.9ft x 11.2ft (3.33m x 3.4m)

#### **Bedroom Five**

Back facing UPVC window, carpet, radiator, TV point *9ft x 11.5ft (2.75m x 3.5m)* 

Toilet

Toilet, Sink, vinyl flooring, radiator. 5.9ft x 6ft (1.8m x 1.84m)

Front Large stoned driveway.