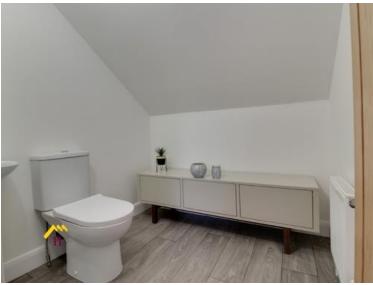

#### **Bedroom Five**

Back facing UPVC window, carpet, radiator, TV point *9ft x 11.5ft (2.75m x 3.5m)* 

Toilet

Toilet, Sink, vinyl flooring, radiator. 5.9ft x 6ft (1.8m x 1.84m)

Front Large stoned driveway.