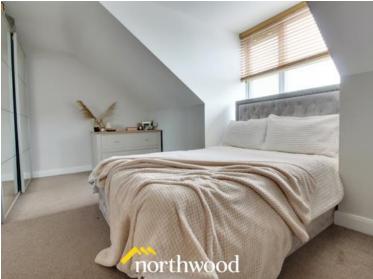

#### **Bedroom One**

Front facing UPVC window, carpet, radiators, TV point. 10.9ft x 11.2ft (3.33m x 3.4m)

#### Bedroom Two

Back facing UPVC window, carpet, radiator, TV point. 10.5ft x 10.8ft (3.2m x 3.3m)

#### **Bedroom Three**

Back facing UPVC window, carpet, radiator, TV point 7ft x 10.8ft (2.14m x 3.3m)

#### Bedroom Four

Front facing UPVC window, carpet, radiator, TV point. 11.5ft x 14.5ft (3.5m x 4.41m)

#### **Bedroom Five**

Back facing UPVC window, carpet, radiator, TV point *9ft x 11.5ft (2.75m x 3.5m)* 

Toilet

Toilet, Sink, vinyl flooring, radiator. 5.9ft x 6ft (1.8m x 1.84m)

Front Large stoned driveway.