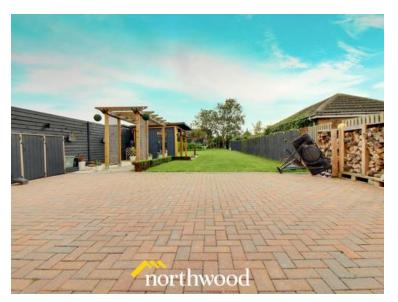

#### Rear

Large plot, bar area, gazebo, patio area, grassed area, enclosed rear.