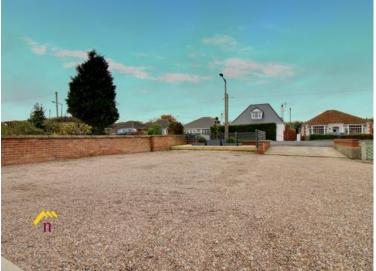

#### **Bedroom Five**

Back facing UPVC window, carpet, radiator, TV point *9ft x 11.5ft (2.75m x 3.5m)* 

Toilet

Toilet, Sink, vinyl flooring, radiator. 5.9ft x 6ft (1.8m x 1.84m)

Front Large stoned driveway.

#### Rear

Large plot, bar area, gazebo, patio area, grassed area, enclosed rear.