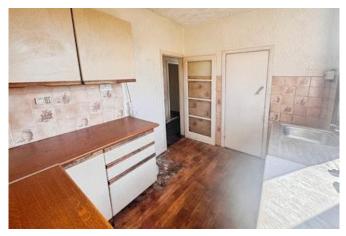

There are two reception rooms, offering ample space to create a warm and welcoming living area and a separate dining or entertainment room. The inclusion of a kitchen opens up a world of possibilities for a bespoke culinary space to be designed and fitted to your exact specifications.

**Entrance Hall** 

Dining Room 3.64m x 3.08m (11'11" x 10'1")

Living Room 4.62m x 3.66m (15'2" x 12'0")

Kitchen 2.34m x 3.16m (7'8" x 10'5")

W.C

Stairs & Landing

Shower Room 1.94m x 1.77m (6'5" x 5'10")

Bathroom 2.12m x 2.43m (7'0" x 8'0")