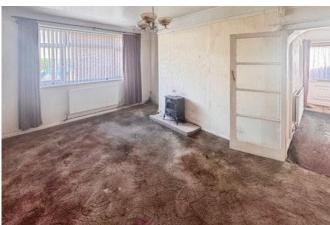

There are two reception rooms, offering ample space to create a warm and welcoming living area and a separate dining or entertainment room. The inclusion of a kitchen opens up a world of possibilities for a bespoke culinary space to be designed and fitted to your exact specifications.

**Entrance Hall** 

Dining Room 3.64m x 3.08m (11'11" x 10'1")

Living Room 4.62m x 3.66m (15'2" x 12'0")

Kitchen 2.34m x 3.16m (7'8" x 10'5")

W.C

Stairs & Landing

Shower Room 1.94m x 1.77m (6'5" x 5'10")

Bathroom 2.12m x 2.43m (7'0" x 8'0")