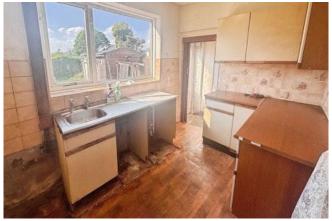

There are two reception rooms, offering ample space to create a warm and welcoming living area and a separate dining or entertainment room. The inclusion of a kitchen opens up a world of possibilities for a bespoke culinary space to be designed and fitted to your exact specifications.

**Entrance Hall** 

Dining Room 3.64m x 3.08m (11'11" x 10'1")

Living Room 4.62m x 3.66m (15'2" x 12'0")

Kitchen 2.34m x 3.16m (7'8" x 10'5")

W.C

Stairs & Landing

Shower Room 1.94m x 1.77m (6'5" x 5'10")

Bathroom 2.12m x 2.43m (7'0" x 8'0")