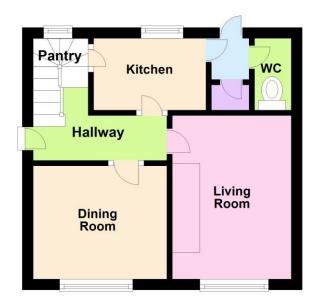

There are two reception rooms, offering ample space to create a warm and welcoming living area and a separate dining or entertainment room. The inclusion of a kitchen opens up a world of possibilities for a bespoke culinary space to be designed and fitted to your exact specifications.

Not to forget, it also features a bathroom, shower room and downstairs W.C, a great convenience for larger families or when entertaining guests. Plus, parking will never be a concern, thanks to the dedicated parking space.

**Entrance Hall** 

Dining Room 3.64m x 3.08m (11'11" x 10'1")

Living Room 4.62m x 3.66m (15'2" x 12'0")

Kitchen 2.34m x 3.16m (7'8" x 10'5")

W.C

Stairs & Landing

Shower Room 1.94m x 1.77m (6'5" x 5'10")

Bathroom 2.12m x 2.43m (7'0" x 8'0")