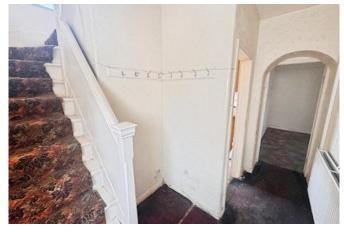

**Entrance Hall** 

Dining Room 3.64m x 3.08m (11'11" x 10'1")

Living Room 4.62m x 3.66m (15'2" x 12'0")

Kitchen 2.34m x 3.16m (7'8" x 10'5")

W.C

Stairs & Landing

Shower Room 1.94m x 1.77m (6'5" x 5'10")

Bathroom 2.12m x 2.43m (7'0" x 8'0")