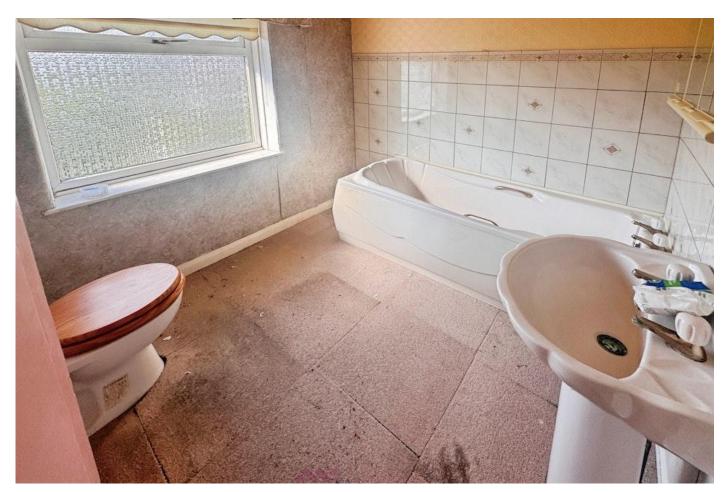

Not to forget, it also features a bathroom, shower room and downstairs W.C, a great convenience for larger families or when entertaining guests. Plus, parking will never be a concern, thanks to the dedicated parking space.

**Entrance Hall** 

Dining Room 3.64m x 3.08m (11'11" x 10'1")

Living Room 4.62m x 3.66m (15'2" x 12'0")

Kitchen 2.34m x 3.16m (7'8" x 10'5")

W.C

Stairs & Landing

Shower Room 1.94m x 1.77m (6'5" x 5'10")

Bathroom 2.12m x 2.43m (7'0" x 8'0")