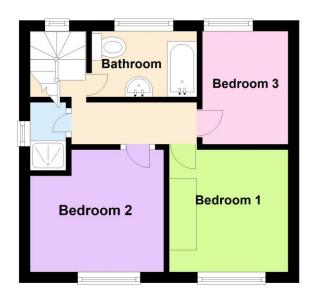

This property is a true diamond in the rough and with some care and attention, it could be the sparkling gem of the neighbourhood. It boasts three bedrooms, two of which are spacious doubles and the third a cosy single, perfect for families or to accommodate guests.

Not to forget, it also features a bathroom, shower room and downstairs W.C, a great convenience for larger families or when entertaining guests. Plus, parking will never be a concern, thanks to the dedicated parking space.

Bedroom One 4.12m x 3.65m (13'6" x 12'0")

Bedroom Two 4.15m x 3.07m (13'7" x 10'1")

Bedroom Three 2.97m x 2.35m (9'8" x 7'8")