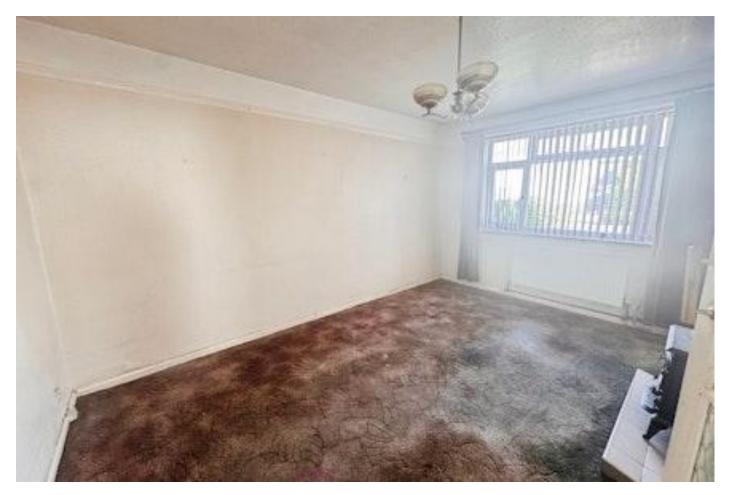

There are two reception rooms, offering ample space to create a warm and welcoming living area and a separate dining or entertainment room. The inclusion of a kitchen opens up a world of possibilities for a bespoke culinary space to be designed and fitted to your exact specifications.

**Entrance Hall** 

Dining Room 3.64m x 3.08m (11'11" x 10'1")

Living Room 4.62m x 3.66m (15'2" x 12'0")

Kitchen 2.34m x 3.16m (7'8" x 10'5")

W.C

Stairs & Landing

Shower Room 1.94m x 1.77m (6'5" x 5'10")

Bathroom 2.12m x 2.43m (7'0" x 8'0")