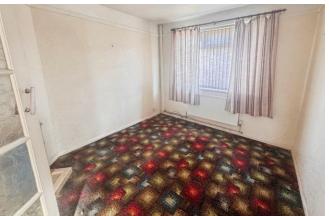

Bedroom One 4.12m x 3.65m (13'6" x 12'0")

Bedroom Two 4.15m x 3.07m (13'7" x 10'1")

Bedroom Three 2.97m x 2.35m (9'8" x 7'8")