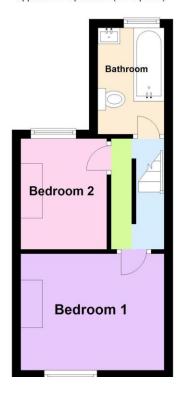

Living Room 3.28m x 2.96m (10'10" x 9'8")

Dining Area 3.89m x 3.08m (12'10" x 10'1")

Kitchen 3.84m x 1.96m (12'7" x 6'5")

Stairs & Landing

Bathroom 3.76m x 1.89m (12'4" x 6'2")

Bedroom One 3.42m x 3.95m (11'2" x 13'0")

Bedroom Two 4.04m x 2.4m (13'4" x 7'11")

Ground Floor Approx. 0.0 sq. metres (0.0 sq. feet)

First Floor
Approx. 0.0 sq. metres (0.0 sq. feet)

**Northwood Thorne**