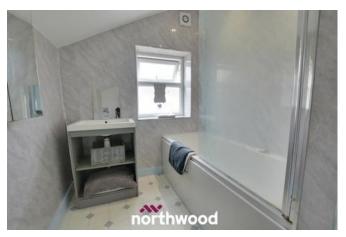

Living Room 3.28m x 2.96m (10'10" x 9'8")

Dining Area 3.89m x 3.08m (12'10" x 10'1")

Kitchen 3.84m x 1.96m (12'7" x 6'5")

Stairs & Landing

Bathroom 3.76m x 1.89m (12'4" x 6'2")

Bedroom One 3.42m x 3.95m (11'2" x 13'0")