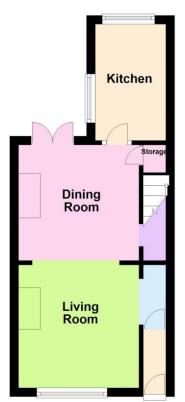

Living Room 3.28m x 2.96m (10'10" x 9'8")

Dining Area 3.89m x 3.08m (12'10" x 10'1")

Kitchen 3.84m x 1.96m (12'7" x 6'5")

Stairs & Landing

Bathroom 3.76m x 1.89m (12'4" x 6'2")

Bedroom One 3.42m x 3.95m (11'2" x 13'0")

Bedroom Two 4.04m x 2.4m (13'4" x 7'11")

Ground Floor Approx. 0.0 sq. metres (0.0 sq. feet)

First Floor
Approx. 0.0 sq. metres (0.0 sq. feet)

**Northwood Thorne**