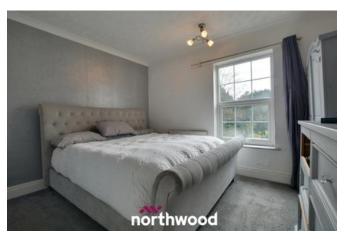

Living Room 3.28m x 2.96m (10'10" x 9'8")

Dining Area 3.89m x 3.08m (12'10" x 10'1")

Kitchen 3.84m x 1.96m (12'7" x 6'5")

Stairs & Landing

Bathroom 3.76m x 1.89m (12'4" x 6'2")

Bedroom One 3.42m x 3.95m (11'2" x 13'0")