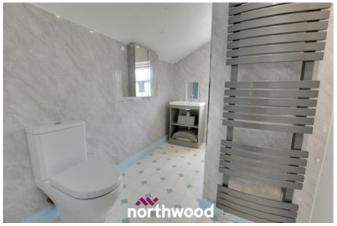

Living Room 3.28m x 2.96m (10'10" x 9'8")

Dining Area 3.89m x 3.08m (12'10" x 10'1")

Kitchen 3.84m x 1.96m (12'7" x 6'5")

Stairs & Landing

Bathroom 3.76m x 1.89m (12'4" x 6'2")

Bedroom One 3.42m x 3.95m (11'2" x 13'0")