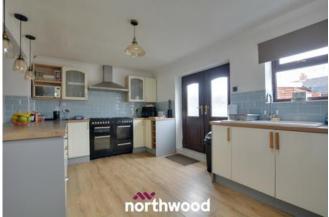

Northwood Thorne are extremely proud to present this three-bedroom property in the popular village Moorends.

This home is perfect for first time buyers or investors alike!

Downstairs offers a spacious open plan lounge and kitchen with breakfast bar and double doors overlooking the rear garden. The is also a downstairs W.C. Upstairs consists of two double bedrooms, a further single bedroom and family bathroom. Outside, there is a fully enclosed rear garden with large outbuilding offering plenty of storage, patio and decked areas perfect for entertaining! To the front of the property, there is off street parking for multiple vehicles.

Living Room 6.9m x 3.7m (22'7" x 12'1")

Kitchen 5.07m x 2.94m (16'7" x 9'7")

W.C 1.3m x 0.83m (4'4" x 2'8")

Stairs & Landing

Bedroom One 3.94m x 3.32m (12'11" x 10'11")

Bedroom Two 2.9m x 3.5m (9'6" x 11'6")