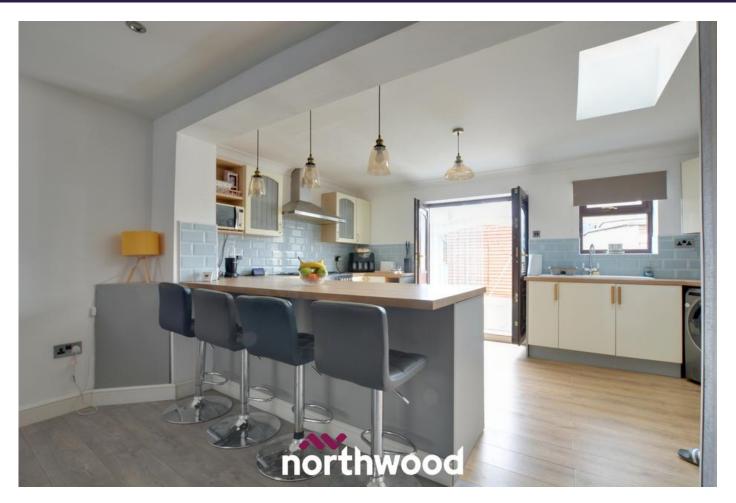

Northwood Thorne are extremely proud to present this three-bedroom property in the popular village Moorends.

This home is perfect for first time buyers or investors alike!

Downstairs offers a spacious open plan lounge and kitchen with breakfast bar and double doors overlooking the rear garden. The is also a downstairs W.C. Upstairs consists of two double bedrooms, a further single bedroom and family bathroom. Outside, there is a fully enclosed rear garden with large outbuilding offering plenty of storage, patio and decked areas perfect for entertaining! To the front of the property, there is off street parking for multiple vehicles.

Living Room 6.9m x 3.7m (22'7" x 12'1")

Kitchen 5.07m x 2.94m (16'7" x 9'7")

W.C 1.3m x 0.83m (4'4" x 2'8")

Stairs & Landing

Bedroom One 3.94m x 3.32m (12'11" x 10'11")

Bedroom Two 2.9m x 3.5m (9'6" x 11'6")