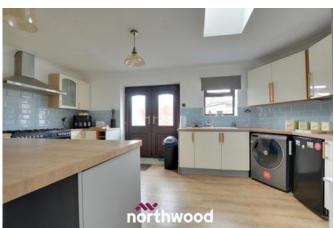

Northwood Thorne are extremely proud to present this three-bedroom property in the popular village Moorends.

This home is perfect for first time buyers or investors alike!

Downstairs offers a spacious open plan lounge and kitchen with breakfast bar and double doors overlooking the rear garden. The is also a downstairs W.C. Upstairs consists of two double bedrooms, a further single bedroom and family bathroom. Outside, there is a fully enclosed rear garden with large outbuilding offering plenty of storage, patio and decked areas perfect for entertaining! To the front of the property, there is off street parking for multiple vehicles.

Living Room 6.9m x 3.7m (22'7" x 12'1")

Kitchen 5.07m x 2.94m (16'7" x 9'7")

W.C 1.3m x 0.83m (4'4" x 2'8")

Stairs & Landing

Bedroom One 3.94m x 3.32m (12'11" x 10'11")

Bedroom Two 2.9m x 3.5m (9'6" x 11'6")