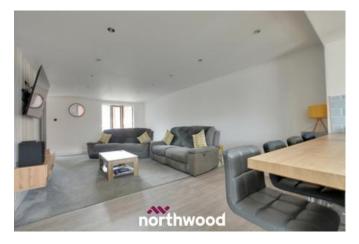

Northwood Thorne are extremely proud to present this three-bedroom property in the popular village Moorends.

This home is perfect for first time buyers or investors alike!

Downstairs offers a spacious open plan lounge and kitchen with breakfast bar and double doors overlooking the rear garden. The is also a downstairs W.C. Upstairs consists of two double bedrooms, a further single bedroom and family bathroom. Outside, there is a fully enclosed rear garden with large outbuilding offering plenty of storage, patio and decked areas perfect for entertaining! To the front of the property, there is off street parking for multiple vehicles.

Living Room 6.9m x 3.7m (22'7" x 12'1")

Kitchen 5.07m x 2.94m (16'7" x 9'7")

W.C 1.3m x 0.83m (4'4" x 2'8")

Stairs & Landing

Bedroom One 3.94m x 3.32m (12'11" x 10'11")

Bedroom Two 2.9m x 3.5m (9'6" x 11'6")