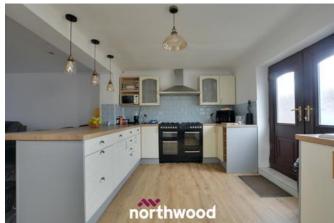

Northwood Thorne are extremely proud to present this three-bedroom property in the popular village Moorends.

This home is perfect for first time buyers or investors alike!

Downstairs offers a spacious open plan lounge and kitchen with breakfast bar and double doors overlooking the rear garden. The is also a downstairs W.C. Upstairs consists of two double bedrooms, a further single bedroom and family bathroom. Outside, there is a fully enclosed rear garden with large outbuilding offering plenty of storage, patio and decked areas perfect for entertaining! To the front of the property, there is off street parking for multiple vehicles.

Living Room 6.9m x 3.7m (22'7" x 12'1")

Kitchen 5.07m x 2.94m (16'7" x 9'7")

W.C 1.3m x 0.83m (4'4" x 2'8")

Stairs & Landing

Bedroom One 3.94m x 3.32m (12'11" x 10'11")

Bedroom Two 2.9m x 3.5m (9'6" x 11'6")