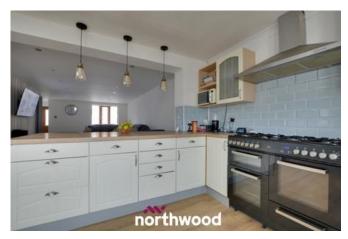

Northwood Thorne are extremely proud to present this three-bedroom property in the popular village Moorends.

This home is perfect for first time buyers or investors alike!

Downstairs offers a spacious open plan lounge and kitchen with breakfast bar and double doors overlooking the rear garden. The is also a downstairs W.C. Upstairs consists of two double bedrooms, a further single bedroom and family bathroom. Outside, there is a fully enclosed rear garden with large outbuilding offering plenty of storage, patio and decked areas perfect for entertaining! To the front of the property, there is off street parking for multiple vehicles.

Living Room 6.9m x 3.7m (22'7" x 12'1")

Kitchen 5.07m x 2.94m (16'7" x 9'7")

W.C 1.3m x 0.83m (4'4" x 2'8")

Stairs & Landing

Bedroom One 3.94m x 3.32m (12'11" x 10'11")

Bedroom Two 2.9m x 3.5m (9'6" x 11'6")