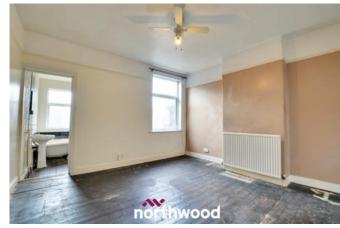

The ground floor boasts a lounge and separate dining area leading to the kitchen.

The two reception rooms are in need of some modernisation which will be ideal for you to put your own stamp on them. Room one has a beautiful fireplace perfect for those who love a cosy night in. Room two also has a fitted fire place, Radiator and a fitted ceiling light. The kitchen is fully fitted with fitted appliances, tiled floor and tiled splash back.