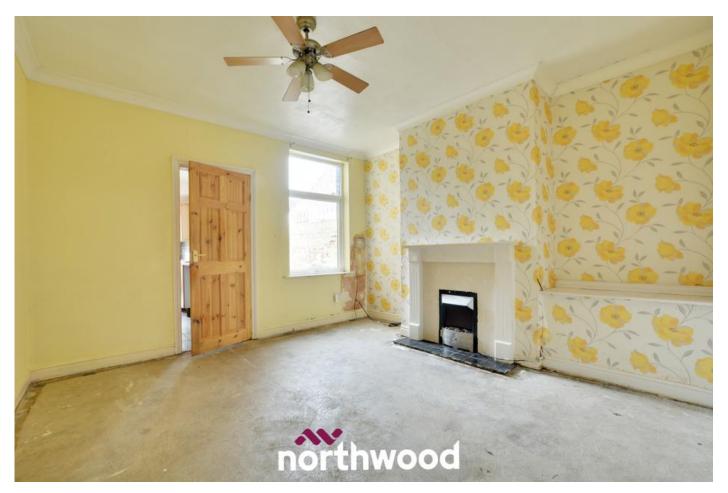

The ground floor boasts a lounge and separate dining area leading to the kitchen.

The two reception rooms are in need of some modernisation which will be ideal for you to put your own stamp on them. Room one has a beautiful fireplace perfect for those who love a cosy night in. Room two also has a fitted fire place, Radiator and a fitted ceiling light. The kitchen is fully fitted with fitted appliances, tiled floor and tiled splash back.