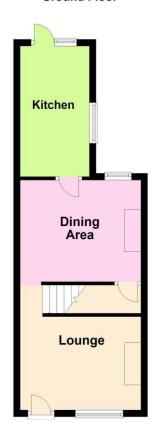

The ground floor boasts a lounge and separate dining area leading to the kitchen.

The two reception rooms are in need of some modernisation which will be ideal for you to put your own stamp on them. Room one has a beautiful fireplace perfect for those who love a cosy night in. Room two also has a fitted fire place, Radiator and a fitted ceiling light. The kitchen is fully fitted with fitted appliances, tiled floor and tiled splash back.

Lounge 3.77m x 3.89m (12'5" x 12'10")

Diner 3.98m x 3.83m (13'1" x 12'7")

Kitchen 5.44m x 2.16m (17'10" x 7'1")

**Stairs** 

Bedroom One 3.81m x 3.98m (12'6" x 13'1")

Bathroom 3.05m x 2.2m (10'0" x 7'2")

Bedroom Two 3.76m x 3.83m (12'4" x 12'7")

**Ground Floor** 