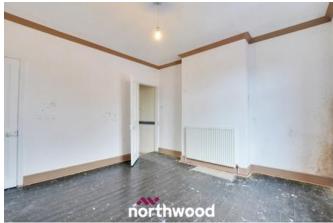

The ground floor boasts a lounge and separate dining area leading to the kitchen.

The two reception rooms are in need of some modernisation which will be ideal for you to put your own stamp on them. Room one has a beautiful fireplace perfect for those who love a cosy night in. Room two also has a fitted fire place, Radiator and a fitted ceiling light. The kitchen is fully fitted with fitted appliances, tiled floor and tiled splash back.