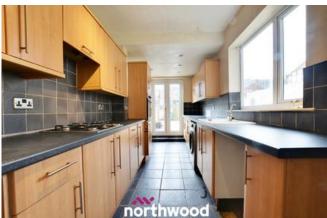

The ground floor boasts a lounge and separate dining area leading to the kitchen.

The two reception rooms are in need of some modernisation which will be ideal for you to put your own stamp on them. Room one has a beautiful fireplace perfect for those who love a cosy night in. Room two also has a fitted fire place, Radiator and a fitted ceiling light. The kitchen is fully fitted with fitted appliances, tiled floor and tiled splash back.