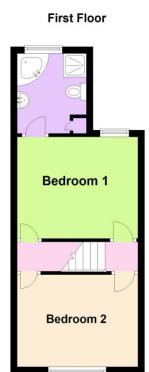

To the first floor there are two double bedrooms, and a family bathroom which leads from bedroom one. The property also offers a pleasant and private outdoor rear space. Please note this property doesn't have off road parking

Lounge 3.77m x 3.89m (12'5" x 12'10")

Diner 3.98m x 3.83m (13'1" x 12'7")

Kitchen 5.44m x 2.16m (17'10" x 7'1")

**Stairs** 

Bedroom One 3.81m x 3.98m (12'6" x 13'1")

Bathroom 3.05m x 2.2m (10'0" x 7'2")

Bedroom Two 3.76m x 3.83m (12'4" x 12'7")