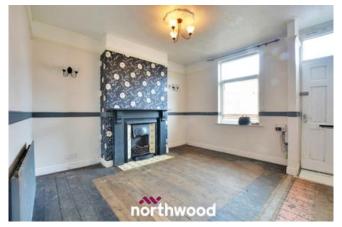

The ground floor boasts a lounge and separate dining area leading to the kitchen.

The two reception rooms are in need of some modernisation which will be ideal for you to put your own stamp on them. Room one has a beautiful fireplace perfect for those who love a cosy night in. Room two also has a fitted fire place, Radiator and a fitted ceiling light. The kitchen is fully fitted with fitted appliances, tiled floor and tiled splash back.