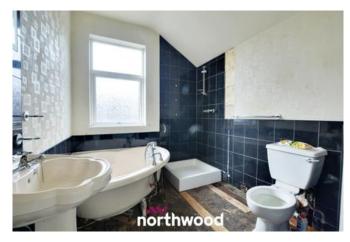

To the first floor there are two double bedrooms, and a family bathroom which leads from bedroom one. The property also offers a pleasant and private outdoor rear space. Please note this property doesn't have off road parking

Lounge 3.77m x 3.89m (12'5" x 12'10")

Diner 3.98m x 3.83m (13'1" x 12'7")

Kitchen 5.44m x 2.16m (17'10" x 7'1")

**Stairs** 

Bedroom One 3.81m x 3.98m (12'6" x 13'1")

Bathroom 3.05m x 2.2m (10'0" x 7'2")

Bedroom Two 3.76m x 3.83m (12'4" x 12'7")