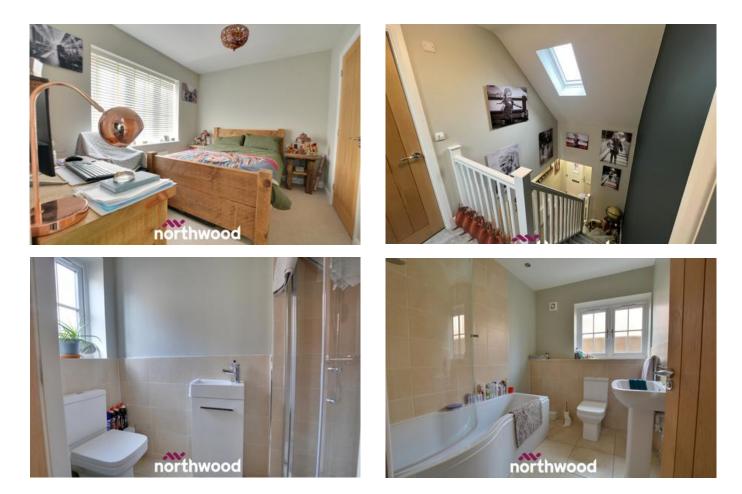

Step inside and be greeted by a magnificent galleried hallway, soaring to the ceiling, creating an immediate sense of light and space. The clever layout seamlessly connects the living spaces, offering a modern open-plan living/kitchen/diner ideal for entertaining and family life. A unique feature is the internal access to the large garage via the utility room, providing effortless convenience. Downstairs also boasts a double bedroom with its own ensuite, a further single bedroom and a family bathroom. The house has karndean flooring throughout downstairs which is fitted to a high standard. Stairs leading to the master bedroom with ensuite and a further bedroom completes.

### Entrance/Hall

Stairs & Landing

- Bedroom One 3.4m x 2.8m (11'2" x 9'2")

Bathroom 2.04m x 2.5m (6'8" x 8'2")

- Ensuite 2.51m x 1m (8'2" x 3'4")

Bedroom Two 3.75m x 2.3m (12'4" x 7'6")

Living Room 4.75m x 3.4m (15'7" x 11'2")

Dining Area 4.02m x 3.8m (13'2" x 12'6")

Utility Room 3.1m x 2.2m (10'2" x 7'2")

Bathroom 2.9m x 2.9m (9'6" x 9'6")

Garage 5.51m x 2.9m (18'1" x 9'6")

Master Bedroom 3m x 4.27m (9'10" x 14'0")

Bedroom Four 4.27m x 2.51m (14'0" x 8'2")