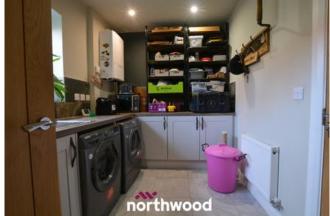

Step inside and be greeted by a magnificent galleried hallway, soaring to the ceiling, creating an immediate sense of light and space. The clever layout seamlessly connects the living spaces, offering a modern open-plan living/kitchen/diner ideal for entertaining and family life. A unique feature is the internal access to the large garage via the utility room, providing effortless convenience. Downstairs also boasts a double bedroom with its own ensuite, a further single bedroom and a family bathroom. The house has karndean flooring throughout downstairs which is fitted to a high standard. Stairs leading to the master bedroom with ensuite and a further bedroom completes.

Four spacious bedrooms, including a master suite with en-suite bathroom

Modern open plan living/kitchen/diner perfect for entertaining

Internal access to the garage via the utility room for added convenience

Dining Area 4.02m x 3.8m (13'2" x 12'6")

Utility Room 3.1m x 2.2m (10'2" x 7'2")

Bathroom 2.9m x 2.9m (9'6" x 9'6")

Garage 5.51m x 2.9m (18'1" x 9'6")

Master Bedroom 3m x 4.27m (9'10" x 14'0")

Bedroom Four 4.27m x 2.51m (14'0" x 8'2")