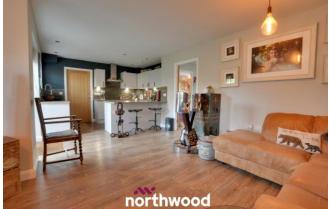

Step inside and be greeted by a magnificent galleried hallway, soaring to the ceiling, creating an immediate sense of light and space. The clever layout seamlessly connects the living spaces, offering a modern open-plan living/kitchen/diner ideal for entertaining and family life. A unique feature is the internal access to the large garage via the utility room, providing effortless convenience. Downstairs also boasts a double bedroom with its own ensuite, a further single bedroom and a family bathroom. The house has karndean flooring throughout downstairs which is fitted to a high standard. Stairs leading to the master bedroom with ensuite and a further bedroom completes.

Four spacious bedrooms, including a master suite with en-suite bathroom

Modern open plan living/kitchen/diner perfect for entertaining

Internal access to the garage via the utility room for added convenience