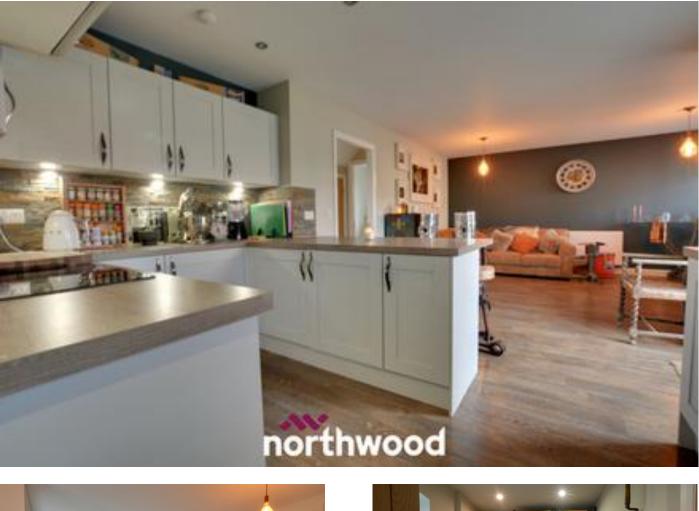

Step inside and be greeted by a magnificent galleried hallway, soaring to the ceiling, creating an immediate sense of light and space. The clever layout seamlessly connects the living spaces, offering a modern open-plan living/kitchen/diner ideal for entertaining and family life. A unique feature is the internal access to the large garage via the utility room, providing effortless convenience. Downstairs also boasts a double bedroom with its own ensuite, a further single bedroom and a family bathroom. The house has karndean flooring throughout downstairs which is fitted to a high standard. Stairs leading to the master bedroom with ensuite and a further bedroom completes.

Four spacious bedrooms, including a master suite with en-suite bathroom

Modern open plan living/kitchen/diner perfect for entertaining

Internal access to the garage via the utility room for added convenience