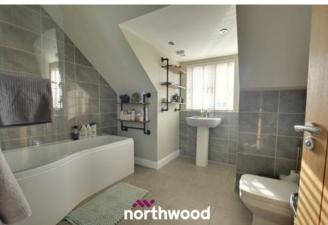

Step inside and be greeted by a magnificent galleried hallway, soaring to the ceiling, creating an immediate sense of light and space. The clever layout seamlessly connects the living spaces, offering a modern open-plan living/kitchen/diner ideal for entertaining and family life. A unique feature is the internal access to the large garage via the utility room, providing effortless convenience. Downstairs also boasts a double bedroom with its own ensuite, a further single bedroom and a family bathroom. The house has karndean flooring throughout downstairs which is fitted to a high standard. Stairs leading to the master bedroom with ensuite and a further bedroom completes.

### Entrance/Hall

Stairs & Landing

- Bedroom One 3.4m x 2.8m (11'2" x 9'2")

Bathroom 2.04m x 2.5m (6'8" x 8'2")

- Ensuite 2.51m x 1m (8'2" x 3'4")

Bedroom Two 3.75m x 2.3m (12'4" x 7'6")

Living Room 4.75m x 3.4m (15'7" x 11'2")

Dining Area 4.02m x 3.8m (13'2" x 12'6")

Utility Room 3.1m x 2.2m (10'2" x 7'2")

Bathroom 2.9m x 2.9m (9'6" x 9'6")

Garage 5.51m x 2.9m (18'1" x 9'6")

Master Bedroom 3m x 4.27m (9'10" x 14'0")

Bedroom Four 4.27m x 2.51m (14'0" x 8'2")