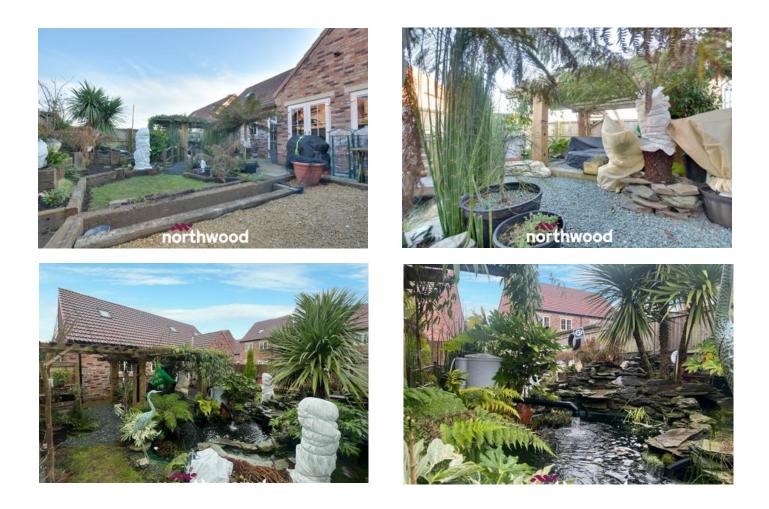

Nestled in a quiet cul-de-sac in the heart of bustling Thorne, this stunning four-bedroom detached dormer bungalow offers a rare blend of peace and convenience. Imagine relaxing in your own private tropical paradise, complete with a serene pond, lush greenery, and multiple patio areas perfect for al fresco dining.

This home isn't just beautiful, it's perfectly positioned for enjoying the outdoors. You're just a short two-minute stroll from the picturesque Delves Lakes, perfect for a leisurely afternoon. Explore the scenic canal and nearby woods, offering endless opportunities for walking and enjoying nature.

This exceptional property offers:

Peaceful cul-de-sac location in the sought-after market town of Thorne

Tropical rear garden with pond and multiple patio areas - a true oasis!

Impressive galleried entrance hallway with a striking open ceiling