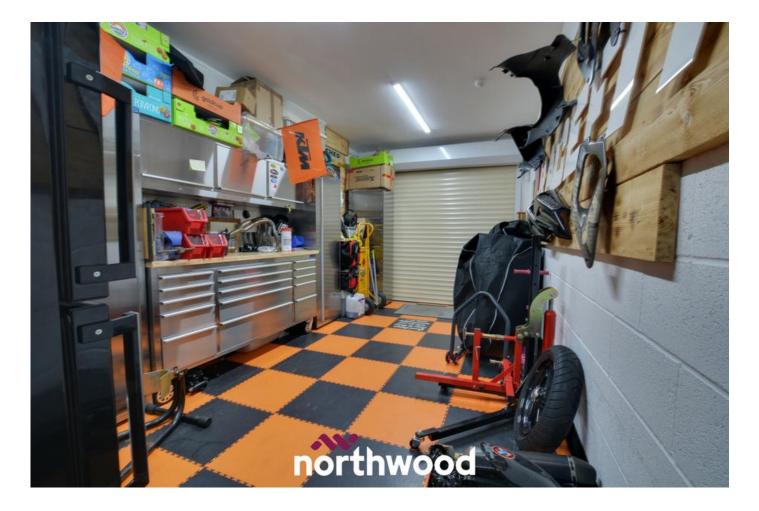

Step inside and be greeted by a magnificent galleried hallway, soaring to the ceiling, creating an immediate sense of light and space. The clever layout seamlessly connects the living spaces, offering a modern open-plan living/kitchen/diner ideal for entertaining and family life. A unique feature is the internal access to the large garage via the utility room, providing effortless convenience. Downstairs also boasts a double bedroom with its own ensuite, a further single bedroom and a family bathroom. The house has karndean flooring throughout downstairs which is fitted to a high standard. Stairs leading to the master bedroom with ensuite and a further bedroom completes.

Dining Area 4.02m x 3.8m (13'2" x 12'6")

Utility Room 3.1m x 2.2m (10'2" x 7'2")

Bathroom 2.9m x 2.9m (9'6" x 9'6")

Garage 5.51m x 2.9m (18'1" x 9'6")

Master Bedroom 3m x 4.27m (9'10" x 14'0")

Bedroom Four 4.27m x 2.51m (14'0" x 8'2")