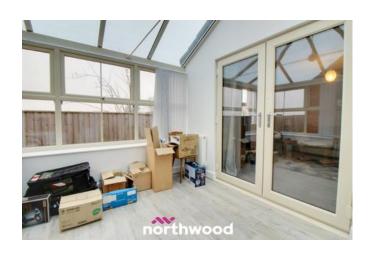

This property boasts a modern white gloss kitchen/diner with integrated appliances, living room, conservatory with double doors leading to the low maintenance courtyard. You also have two double bedrooms with built in wardrobes and a family bathroom. Off road parking to the front completes.

Bedroom One 3.97m x 2.68m (13'0" x 8'10")

Bathroom 1.93m x 2.35m (6'4" x 7'8")

Kitchen/Diner 4.88m x 2.9m (16'0" x 9'6")

Living Room 3.53m x 4.01m (11'7" x 13'2")

Conservatory 3.46m x 2.96m (11'5" x 9'8")