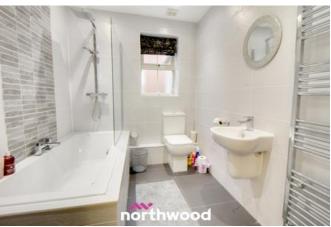

This property boasts a modern white gloss kitchen/diner with integrated appliances, living room, conservatory with double doors leading to the low maintenance courtyard. You also have two double bedrooms with built in wardrobes and a family bathroom. Off road parking to the front completes.

Bedroom One 3.97m x 2.68m (13'0" x 8'10")

Bathroom 1.93m x 2.35m (6'4" x 7'8")

Kitchen/Diner 4.88m x 2.9m (16'0" x 9'6")

Living Room 3.53m x 4.01m (11'7" x 13'2")

Conservatory 3.46m x 2.96m (11'5" x 9'8")