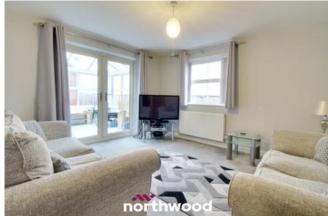

This property boasts a modern white gloss kitchen/diner with integrated appliances, living room, conservatory with double doors leading to the low maintenance courtyard. You also have two double bedrooms with built in wardrobes and a family bathroom. Off road parking to the front completes.

Bedroom One 3.97m x 2.68m (13'0" x 8'10")

Bathroom 1.93m x 2.35m (6'4" x 7'8")

Kitchen/Diner 4.88m x 2.9m (16'0" x 9'6")

Living Room 3.53m x 4.01m (11'7" x 13'2")

Conservatory 3.46m x 2.96m (11'5" x 9'8")