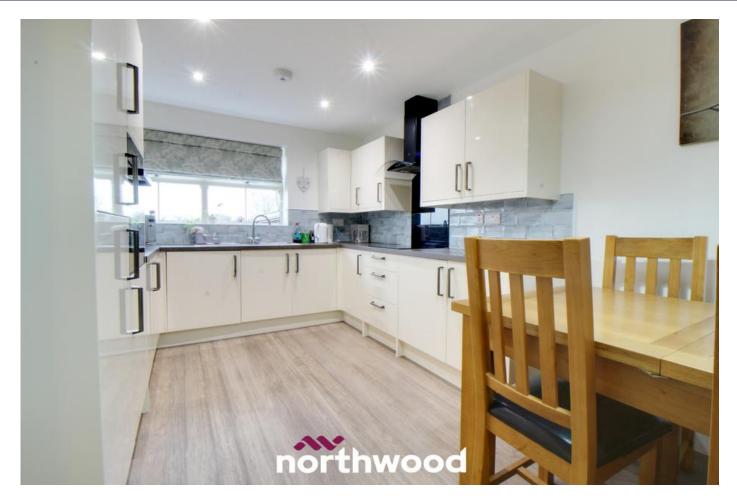

This property boasts a modern white gloss kitchen/diner with integrated appliances, living room, conservatory with double doors leading to the low maintenance courtyard. You also have two double bedrooms with built in wardrobes and a family bathroom. Off road parking to the front completes.

Bedroom One 3.97m x 2.68m (13'0" x 8'10")

Bathroom 1.93m x 2.35m (6'4" x 7'8")

Kitchen/Diner 4.88m x 2.9m (16'0" x 9'6")

Living Room 3.53m x 4.01m (11'7" x 13'2")

Conservatory 3.46m x 2.96m (11'5" x 9'8")