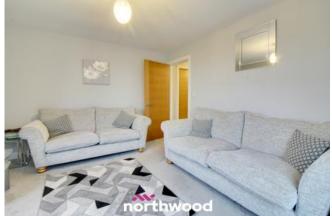

This property boasts a modern white gloss kitchen/diner with integrated appliances, living room, conservatory with double doors leading to the low maintenance courtyard. You also have two double bedrooms with built in wardrobes and a family bathroom. Off road parking to the front completes.

Bedroom One 3.97m x 2.68m (13'0" x 8'10")

Bathroom 1.93m x 2.35m (6'4" x 7'8")

Kitchen/Diner 4.88m x 2.9m (16'0" x 9'6")

Living Room 3.53m x 4.01m (11'7" x 13'2")

Conservatory 3.46m x 2.96m (11'5" x 9'8")