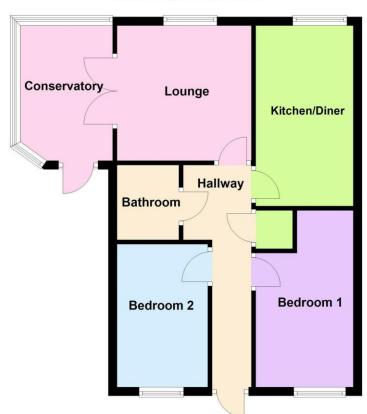

This property boasts a modern white gloss kitchen/diner with integrated appliances, living room, conservatory with double doors leading to the low maintenance courtyard. You also have two double bedrooms with built in wardrobes and a family bathroom. Off road parking to the front completes.

This property is in a prime location, close to Thorne town centre and a short distance to the motorway and transport links.

This beautiful home won't be around for long. Call us now to book a viewing!

Bedroom Two 3.28m x 2.84m (10'10" x 9'4")

Bedroom One 3.97m x 2.68m (13'0" x 8'10")

Bathroom 1.93m x 2.35m (6'4" x 7'8")

Kitchen/Diner 4.88m x 2.9m (16'0" x 9'6")

Living Room 3.53m x 4.01m (11'7" x 13'2")

Conservatory 3.46m x 2.96m (11'5" x 9'8")