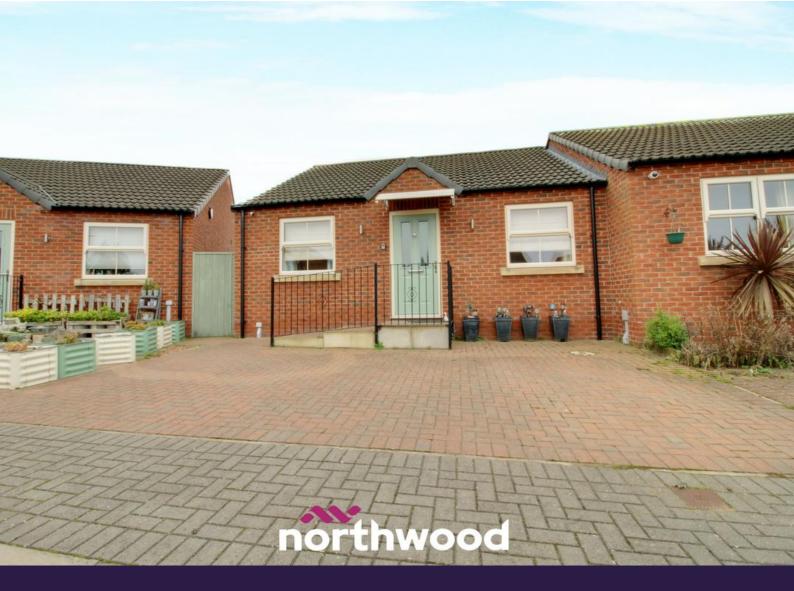

St Georges Road, Thorne, Doncaster

## Offers in excess of £180,000

- Beautifully Presented
- Modern Kitchen/Diner
- Two Double Bedrooms
- Conservatory

- Private Courtyard
- Off Street Parking
- Freehold
- EPC rating U

Offered for sale is this stunning two-bedroom bungalow in a sought-after area of Thorne.

This property boasts a modern white gloss kitchen/diner with integrated appliances, living room, conservatory with double doors leading to the low maintenance courtyard. You also have two double bedrooms with built in wardrobes and a family bathroom. Off road parking to the front completes.

This property is in a prime location, close to Thorne town centre and a short distance to the motorway and transport links.

This beautiful home won't be around for long. Call us now to book a viewing!

Bedroom Two 3.28m x 2.84m (10'10" x 9'4")