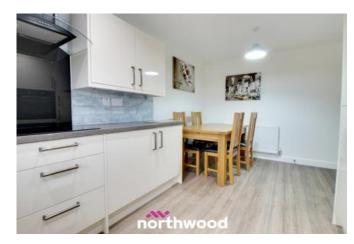

This property boasts a modern white gloss kitchen/diner with integrated appliances, living room, conservatory with double doors leading to the low maintenance courtyard. You also have two double bedrooms with built in wardrobes and a family bathroom. Off road parking to the front completes.

Bedroom One 3.97m x 2.68m (13'0" x 8'10")

Bathroom 1.93m x 2.35m (6'4" x 7'8")

Kitchen/Diner 4.88m x 2.9m (16'0" x 9'6")

Living Room 3.53m x 4.01m (11'7" x 13'2")

Conservatory 3.46m x 2.96m (11'5" x 9'8")