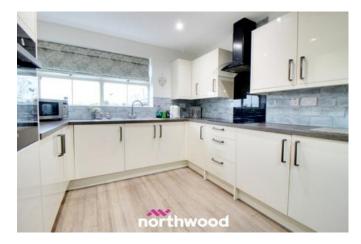

This property boasts a modern white gloss kitchen/diner with integrated appliances, living room, conservatory with double doors leading to the low maintenance courtyard. You also have two double bedrooms with built in wardrobes and a family bathroom. Off road parking to the front completes.

Bedroom One 3.97m x 2.68m (13'0" x 8'10")

Bathroom 1.93m x 2.35m (6'4" x 7'8")

Kitchen/Diner 4.88m x 2.9m (16'0" x 9'6")

Living Room 3.53m x 4.01m (11'7" x 13'2")

Conservatory 3.46m x 2.96m (11'5" x 9'8")