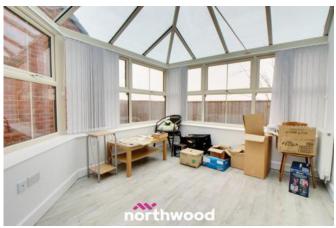

This property boasts a modern white gloss kitchen/diner with integrated appliances, living room, conservatory with double doors leading to the low maintenance courtyard. You also have two double bedrooms with built in wardrobes and a family bathroom. Off road parking to the front completes.

Bedroom One 3.97m x 2.68m (13'0" x 8'10")

Bathroom 1.93m x 2.35m (6'4" x 7'8")

Kitchen/Diner 4.88m x 2.9m (16'0" x 9'6")

Living Room 3.53m x 4.01m (11'7" x 13'2")

Conservatory 3.46m x 2.96m (11'5" x 9'8")