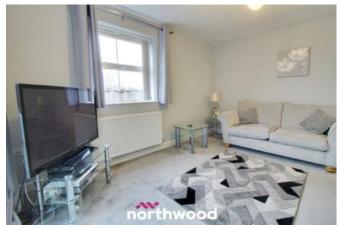

This property boasts a modern white gloss kitchen/diner with integrated appliances, living room, conservatory with double doors leading to the low maintenance courtyard. You also have two double bedrooms with built in wardrobes and a family bathroom. Off road parking to the front completes.

Bedroom One 3.97m x 2.68m (13'0" x 8'10")

Bathroom 1.93m x 2.35m (6'4" x 7'8")

Kitchen/Diner 4.88m x 2.9m (16'0" x 9'6")

Living Room 3.53m x 4.01m (11'7" x 13'2")

Conservatory 3.46m x 2.96m (11'5" x 9'8")