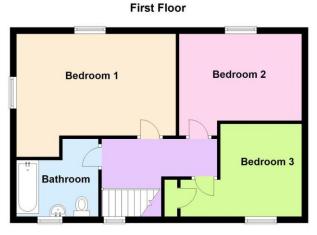

## Floorplan

## Description

Northwood Thorne are proud to present to the market this newly renovated three bedroom end terrace property in the village of Moorends. This is a perfect opportunity to get your foot on the property ladder or alternatively, for an investor to add to their expanding portfolio. The downstairs boasts an entrance hall, a large living room with double aspect windows and a kitchen with ample space for a dining area and a downstairs W/C. The upstairs boasts two double bedrooms, a single bedroom and a family bathroom. Externally, the rear garden has a grassed area and the front has a driveway with space for multiple cars and double gates. This home is within walking distance of the local amenities and a short drive from the local motorway links. Don't miss out on a chance to view this property, call our Thorne office now to arrange a viewing!