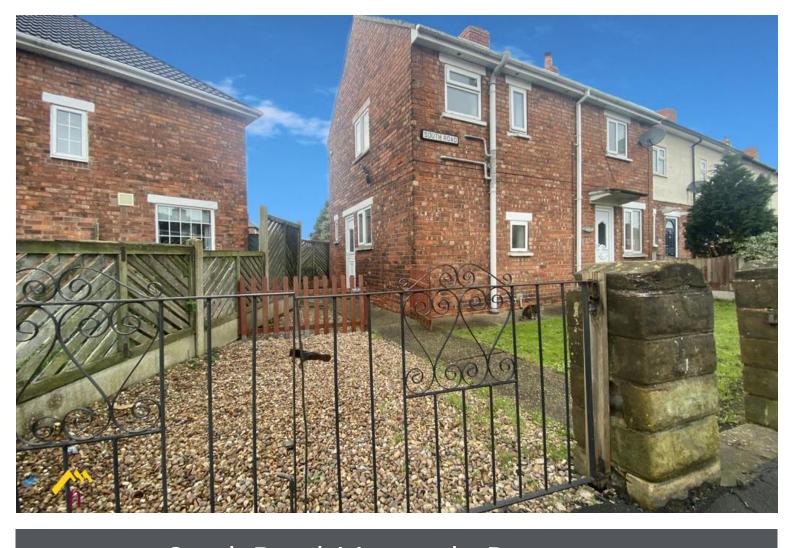

## South Road, Moorends, Doncaster Offers in excess of £115,000

Freehold | EPC rating: D

- End Terrace
- Kitchen Diner
- Renovated Throughout

- Three Bedrooms
- Downstairs W/C
- Attention Investors

## Description

Northwood Thorne are proud to present to the market this newly renovated three bedroom end terrace property in the village of Moorends. This is a perfect opportunity to get your foot on the property ladder or alternatively, for an investor to add to their expanding portfolio. The downstairs boasts an entrance hall, a large living room with double aspect windows and a kitchen with ample space for a dining area and a downstairs W/C. The upstairs boasts two double bedrooms, a single bedroom and a family bathroom. Externally, the rear garden has a grassed area and the front has a driveway with space for multiple cars and double gates. This home is within walking distance of the local amenities and a short drive from the local motorway links. Don't miss out on a chance to view this property, call our Thorne office now to arrange a viewing!