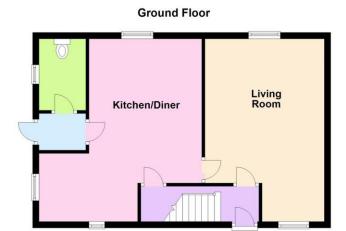

## Floorplan

## Description

Northwood Thorne are proud to present to the market this newly renovated three bedroom end terrace property in the village of Moorends. This is a perfect opportunity to get your foot on the property ladder or alternatively, for an investor to add to their expanding portfolio. The downstairs boasts an entrance hall, a large living room with double aspect windows and a kitchen with ample space for a dining area and a downstairs W/C. The upstairs boasts two double bedrooms, a single bedroom and a family bathroom. Externally, the rear garden has a grassed area and the front has a driveway with space for multiple cars and double gates. This home is within walking distance of the local amenities and a short drive from the local motorway links. Don't miss out on a chance to view this property, call our Thorne office now to arrange a viewing!