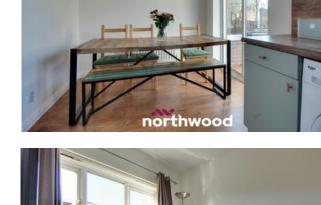

#### Entrance Hall

Living Room 4m x 3.6m (13'1" x 11'10")

Kitchen/Diner 2.45m x 4.51m (8'0" x 14'10")

Conservatory 3m x 3m (9'10" x 9'10")

Stairs & Landing

Bedroom One 2.51m x 3.42m (8'2" x 11'2")

Family Bathroom 1.93m x 1.94m (6'4" x 6'5")