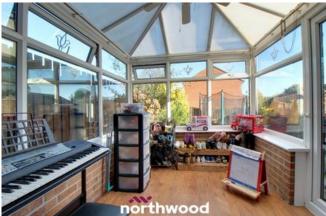

This is an ideal home for any first-time buyers or for investors to add to their growing portfolio. This property is well decorated throughout with the downstairs offering an entrance hall leading through to the living room and a modern kitchen/diner leading to the conservatory. The upstairs consists of two double bedrooms, a single bedroom and a fully tiled family bathroom.

#### Entrance Hall

Living Room 4m x 3.6m (13'1" x 11'10")

Kitchen/Diner 2.45m x 4.51m (8'0" x 14'10")

Conservatory 3m x 3m (9'10" x 9'10")

Stairs & Landing

Bedroom One 2.51m x 3.42m (8'2" x 11'2")

Family Bathroom 1.93m x 1.94m (6'4" x 6'5")