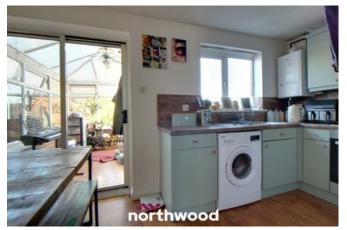

This is an ideal home for any first-time buyers or for investors to add to their growing portfolio. This property is well decorated throughout with the downstairs offering an entrance hall leading through to the living room and a modern kitchen/diner leading to the conservatory. The upstairs consists of two double bedrooms, a single bedroom and a fully tiled family bathroom.

#### Entrance Hall

Living Room 4m x 3.6m (13'1" x 11'10")

Kitchen/Diner 2.45m x 4.51m (8'0" x 14'10")

Conservatory 3m x 3m (9'10" x 9'10")

Stairs & Landing

Bedroom One 2.51m x 3.42m (8'2" x 11'2")

Family Bathroom 1.93m x 1.94m (6'4" x 6'5")