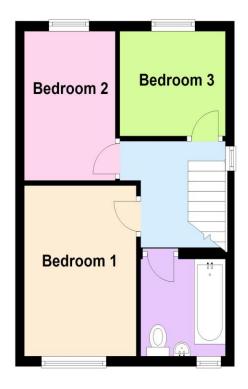

#### Entrance Hall

Living Room 4m x 3.6m (13'1" x 11'10")

Kitchen/Diner 2.45m x 4.51m (8'0" x 14'10")

Conservatory 3m x 3m (9'10" x 9'10")

Stairs & Landing

Bedroom One 2.51m x 3.42m (8'2" x 11'2")

Family Bathroom 1.93m x 1.94m (6'4" x 6'5")

Bedroom Tw 3.2m x 2.34m (10'6" x 7'8")

Bedroom Three 2.13m x 2.1m (7'0" x 6'11")