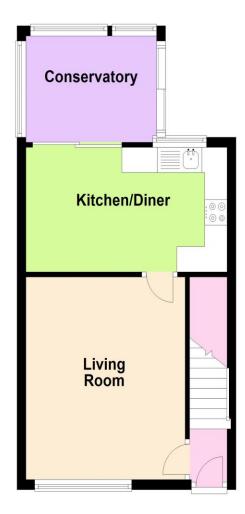

#### Entrance Hall

Living Room 4m x 3.6m (13'1" x 11'10")

Kitchen/Diner 2.45m x 4.51m (8'0" x 14'10")

Conservatory 3m x 3m (9'10" x 9'10")

Stairs & Landing

Bedroom One 2.51m x 3.42m (8'2" x 11'2")

Family Bathroom 1.93m x 1.94m (6'4" x 6'5")

## **Ground Floor**

Northwood Thorne

01405 814999 thorne@northwooduk.com