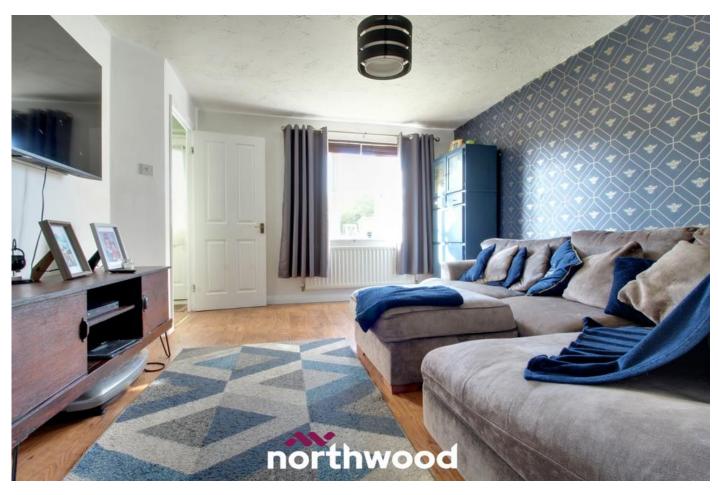

This is an ideal home for any first-time buyers or for investors to add to their growing portfolio. This property is well decorated throughout with the downstairs offering an entrance hall leading through to the living room and a modern kitchen/diner leading to the conservatory. The upstairs consists of two double bedrooms, a single bedroom and a fully tiled family bathroom.

#### Entrance Hall

Living Room 4m x 3.6m (13'1" x 11'10")

Kitchen/Diner 2.45m x 4.51m (8'0" x 14'10")

Conservatory 3m x 3m (9'10" x 9'10")

Stairs & Landing

Bedroom One 2.51m x 3.42m (8'2" x 11'2")

Family Bathroom 1.93m x 1.94m (6'4" x 6'5")