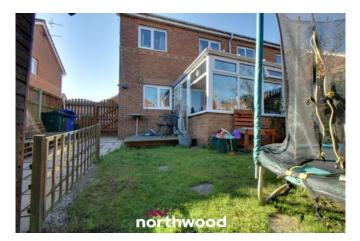

Externally, there is a fully enclosed rear garden with garden shed and separate usable spaces of grassed, patio and decked areas perfect for entertaining. To the front of the property there is off road parking.