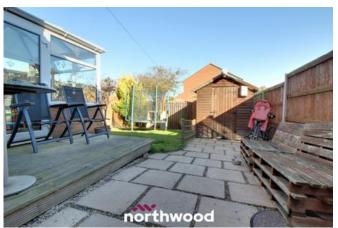

Externally, there is a fully enclosed rear garden with garden shed and separate usable spaces of grassed, patio and decked areas perfect for entertaining. To the front of the property there is off road parking.