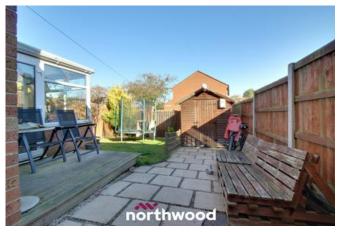

Externally, there is a fully enclosed rear garden with garden shed and separate usable spaces of grassed, patio and decked areas perfect for entertaining. To the front of the property there is off road parking.