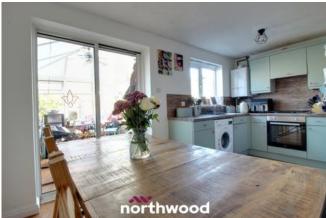

This is an ideal home for any first-time buyers or for investors to add to their growing portfolio. This property is well decorated throughout with the downstairs offering an entrance hall leading through to the living room and a modern kitchen/diner leading to the conservatory. The upstairs consists of two double bedrooms, a single bedroom and a fully tiled family bathroom.

#### Entrance Hall

Living Room 4m x 3.6m (13'1" x 11'10")

Kitchen/Diner 2.45m x 4.51m (8'0" x 14'10")

Conservatory 3m x 3m (9'10" x 9'10")

Stairs & Landing

Bedroom One 2.51m x 3.42m (8'2" x 11'2")

Family Bathroom 1.93m x 1.94m (6'4" x 6'5")