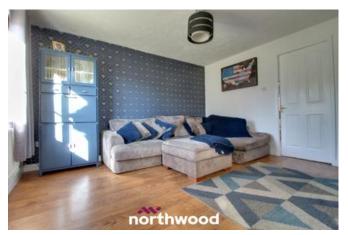

This is an ideal home for any first-time buyers or for investors to add to their growing portfolio. This property is well decorated throughout with the downstairs offering an entrance hall leading through to the living room and a modern kitchen/diner leading to the conservatory. The upstairs consists of two double bedrooms, a single bedroom and a fully tiled family bathroom.

#### Entrance Hall

Living Room 4m x 3.6m (13'1" x 11'10")

Kitchen/Diner 2.45m x 4.51m (8'0" x 14'10")

Conservatory 3m x 3m (9'10" x 9'10")

Stairs & Landing

Bedroom One 2.51m x 3.42m (8'2" x 11'2")

Family Bathroom 1.93m x 1.94m (6'4" x 6'5")