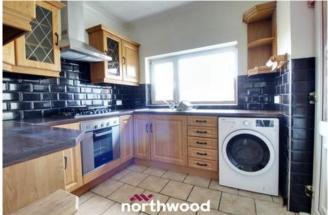

The property briefly comprises of Living room, dining room, kitchen, second living space, w/c that could easily be converted to a wet room, family bathroom, three double bedrooms and an amazing loft space with window.

Entrance/Hall

Living Room 3.42m x 3.64m (11'2" x 11'11")

Second Sitting Room 4.13m x 4.5m (13'6" x 14'10")

Kitchen 2.72m x 2.6m (8'11" x 8'6")

Dining Room 4m x 4.04m (13'1" x 13'4")

Bedroom One 3.11m x 3.84m (10'2" x 12'7")