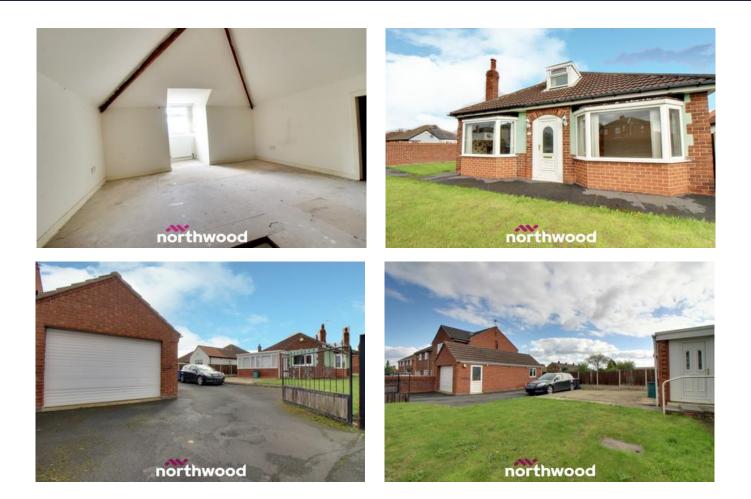

### £200,000

- Detached Bungalow
- Large Plot
- Dining Room
- Three Double Bedrooms

- Loft Space
- Large Driveway & Garage
- Freehold
- EPC Rating E

Northwood Thorne are extremely proud to bring to the market this spacious detached bungalow in the popular market town of Thorne.

The property briefly comprises of Living room, dining room, kitchen, second living space, w/c that could easily be converted to a wet room, family bathroom, three double bedrooms and an amazing loft space with window.

The property is sat on a large plot and with a wrap around garden with grassed areas and a large driveway for multiple vehicles leading to the garage.

This property is in a prime location, close to tree schools, Thorne town centre and a short distance to the motorway and rail links. Call us now to book a viewing!