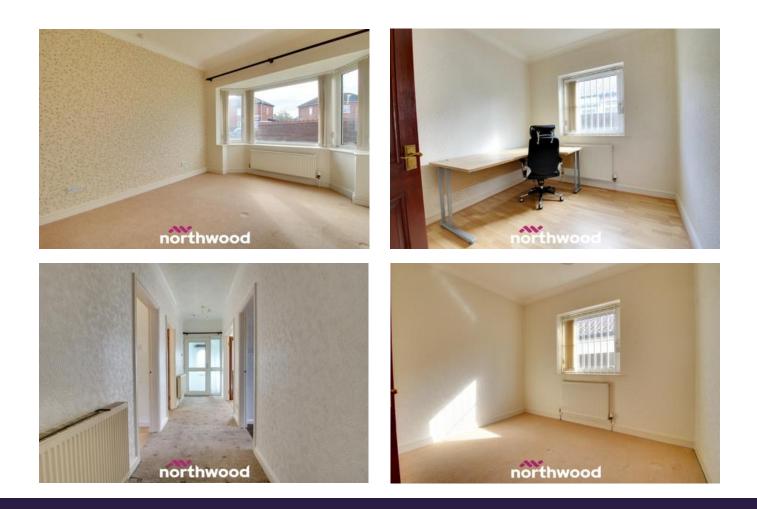

The property briefly comprises of Living room, dining room, kitchen, second living space, w/c that could easily be converted to a wet room, family bathroom, three double bedrooms and an amazing loft space with window.

Entrance/Hall

Living Room 3.42m x 3.64m (11'2" x 11'11")

Second Sitting Room 4.13m x 4.5m (13'6" x 14'10")

Kitchen 2.72m x 2.6m (8'11" x 8'6")

Dining Room 4m x 4.04m (13'1" x 13'4")

Bedroom One 3.11m x 3.84m (10'2" x 12'7")

Bedroom Two 3.1m x 3.04m (10'2" x 10'0")

Bathroom 1.82m x 3.41m (6'0" x 11'2")

Bedroom Three 3.1m x 2.6m (10'2" x 8'6")

Toilet 1.8m x 1.6m (5'11" x 5'2")