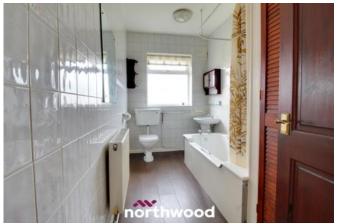

The property briefly comprises of Living room, dining room, kitchen, second living space, w/c that could easily be converted to a wet room, family bathroom, three double bedrooms and an amazing loft space with window.

Bedroom Two 3.1m x 3.04m (10'2" x 10'0")

Bathroom 1.82m x 3.41m (6'0" x 11'2")

Bedroom Three 3.1m x 2.6m (10'2" x 8'6")

Toilet 1.8m x 1.6m (5'11" x 5'2")