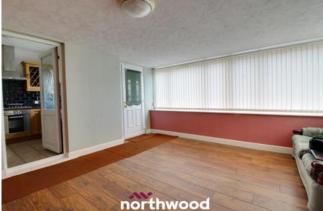

The property briefly comprises of Living room, dining room, kitchen, second living space, w/c that could easily be converted to a wet room, family bathroom, three double bedrooms and an amazing loft space with window.

Entrance/Hall

Living Room 3.42m x 3.64m (11'2" x 11'11")

Second Sitting Room 4.13m x 4.5m (13'6" x 14'10")

Kitchen 2.72m x 2.6m (8'11" x 8'6")

Dining Room 4m x 4.04m (13'1" x 13'4")

Bedroom One 3.11m x 3.84m (10'2" x 12'7")