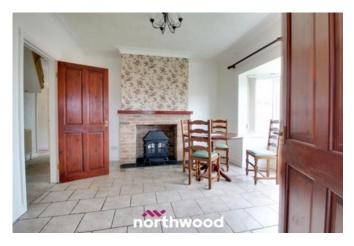

The property briefly comprises of Living room, dining room, kitchen, second living space, w/c that could easily be converted to a wet room, family bathroom, three double bedrooms and an amazing loft space with window.

Entrance/Hall

Living Room 3.42m x 3.64m (11'2" x 11'11")

Second Sitting Room 4.13m x 4.5m (13'6" x 14'10")

Kitchen 2.72m x 2.6m (8'11" x 8'6")

Dining Room 4m x 4.04m (13'1" x 13'4")

Bedroom One 3.11m x 3.84m (10'2" x 12'7")