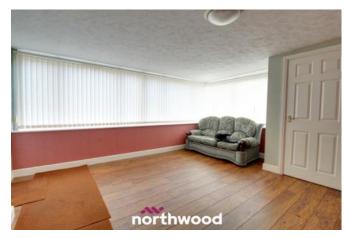

The property briefly comprises of Living room, dining room, kitchen, second living space, w/c that could easily be converted to a wet room, family bathroom, three double bedrooms and an amazing loft space with window.

Entrance/Hall

Living Room 3.42m x 3.64m (11'2" x 11'11")

Second Sitting Room 4.13m x 4.5m (13'6" x 14'10")

Kitchen 2.72m x 2.6m (8'11" x 8'6")

Dining Room 4m x 4.04m (13'1" x 13'4")

Bedroom One 3.11m x 3.84m (10'2" x 12'7")