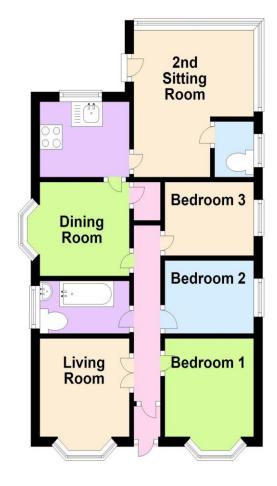

The property briefly comprises of Living room, dining room, kitchen, second living space, w/c that could easily be converted to a wet room, family bathroom, three double bedrooms and an amazing loft space with window.

Entrance/Hall

Living Room 3.42m x 3.64m (11'2" x 11'11")

Second Sitting Room 4.13m x 4.5m (13'6" x 14'10")

Kitchen 2.72m x 2.6m (8'11" x 8'6")

Dining Room 4m x 4.04m (13'1" x 13'4")

Bedroom One 3.11m x 3.84m (10'2" x 12'7")

Bedroom Two 3.1m x 3.04m (10'2" x 10'0")

Bathroom 1.82m x 3.41m (6'0" x 11'2")

Bedroom Three 3.1m x 2.6m (10'2" x 8'6")

Toilet 1.8m x 1.6m (5'11" x 5'2")

## **Ground Floor**