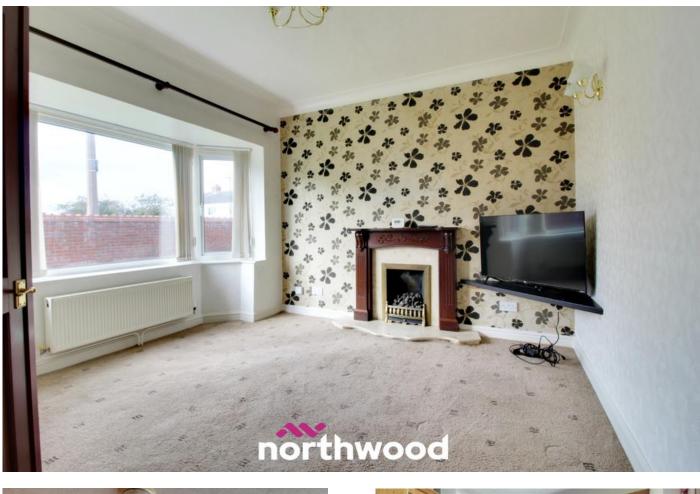

The property briefly comprises of Living room, dining room, kitchen, second living space, w/c that could easily be converted to a wet room, family bathroom, three double bedrooms and an amazing loft space with window.

Entrance/Hall

Living Room 3.42m x 3.64m (11'2" x 11'11")

Second Sitting Room 4.13m x 4.5m (13'6" x 14'10")

Kitchen 2.72m x 2.6m (8'11" x 8'6")

Dining Room 4m x 4.04m (13'1" x 13'4")

Bedroom One 3.11m x 3.84m (10'2" x 12'7")