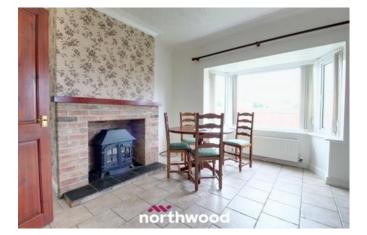

The property briefly comprises of Living room, dining room, kitchen, second living space, w/c that could easily be converted to a wet room, family bathroom, three double bedrooms and an amazing loft space with window.

Entrance/Hall

Living Room 3.42m x 3.64m (11'2" x 11'11")

Second Sitting Room 4.13m x 4.5m (13'6" x 14'10")

Kitchen 2.72m x 2.6m (8'11" x 8'6")

Dining Room 4m x 4.04m (13'1" x 13'4")

Bedroom One 3.11m x 3.84m (10'2" x 12'7")