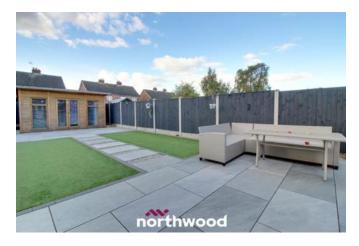

This home is ideal for any first-time buyers!

The downstairs of this home boasts a spacious lounge, kitchen with breakfast bar, a handy downstairs W/C and utility area with under stair storage. The upstairs consists of a family bathroom with shower over bath, two double bedrooms and a further single bedroom. To the rear, there is a fully enclosed garden with patio and artificial grassed areas perfect for entertaining family and friends! The rear garden also boasts a garden shed and a large summerhouse with power. To the front there is a large driveway for multiple vehicles and a garage.