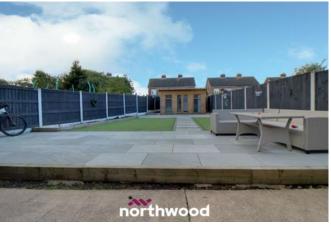

This home is ideal for any first-time buyers!

The downstairs of this home boasts a spacious lounge, kitchen with breakfast bar, a handy downstairs W/C and utility area with under stair storage. The upstairs consists of a family bathroom with shower over bath, two double bedrooms and a further single bedroom. To the rear, there is a fully enclosed garden with patio and artificial grassed areas perfect for entertaining family and friends! The rear garden also boasts a garden shed and a large summerhouse with power. To the front there is a large driveway for multiple vehicles and a garage.