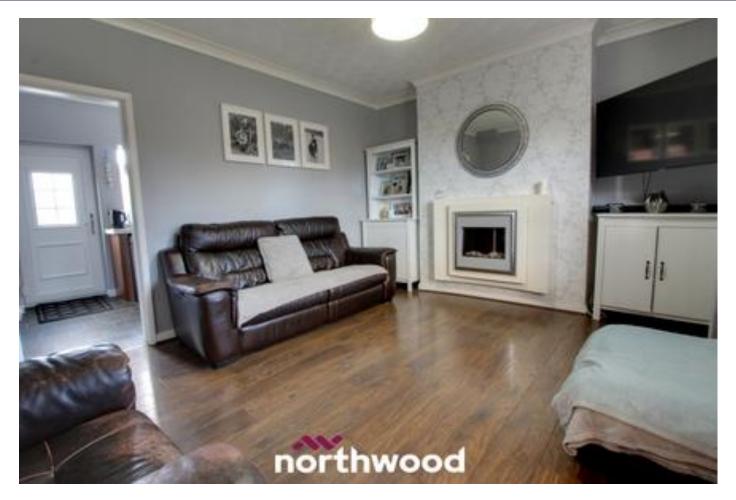

This home is ideal for any first-time buyers!

The downstairs of this home boasts a spacious lounge, kitchen with breakfast bar, a handy downstairs W/C and utility area with under stair storage. The upstairs consists of a family bathroom with shower over bath, two double bedrooms and a further single bedroom. To the rear, there is a fully enclosed garden with patio and artificial grassed areas perfect for entertaining family and friends! The rear garden also boasts a garden shed and a large summerhouse with power. To the front there is a large driveway for multiple vehicles and a garage.

Entrance

Living Room 4.57m x 3.64m (15'0" x 11'11")

Kitchen 3.89m x 2.32m (12'10" x 7'7")

Utility Area 1.51m x 1.5m (5'0" x 4'11")

W.C 1.53m x 0.7m (5'0" x 2'4")

Stairs & Landing

Bedroom One 3.46m x 3.04m (11'5" x 10'0")