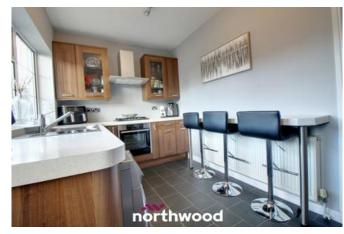

This home is ideal for any first-time buyers!

The downstairs of this home boasts a spacious lounge, kitchen with breakfast bar, a handy downstairs W/C and utility area with under stair storage. The upstairs consists of a family bathroom with shower over bath, two double bedrooms and a further single bedroom. To the rear, there is a fully enclosed garden with patio and artificial grassed areas perfect for entertaining family and friends! The rear garden also boasts a garden shed and a large summerhouse with power. To the front there is a large driveway for multiple vehicles and a garage.

Entrance

Living Room 4.57m x 3.64m (15'0" x 11'11")

Kitchen 3.89m x 2.32m (12'10" x 7'7")

Utility Area 1.51m x 1.5m (5'0" x 4'11")

W.C 1.53m x 0.7m (5'0" x 2'4")

Stairs & Landing

Bedroom One 3.46m x 3.04m (11'5" x 10'0")