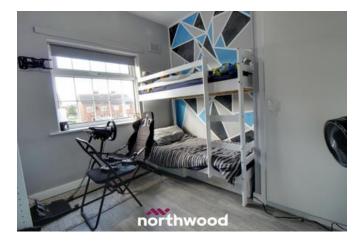

This home is ideal for any first-time buyers!

The downstairs of this home boasts a spacious lounge, kitchen with breakfast bar, a handy downstairs W/C and utility area with under stair storage. The upstairs consists of a family bathroom with shower over bath, two double bedrooms and a further single bedroom. To the rear, there is a fully enclosed garden with patio and artificial grassed areas perfect for entertaining family and friends! The rear garden also boasts a garden shed and a large summerhouse with power. To the front there is a large driveway for multiple vehicles and a garage.

Bedroom Two 2.88m x 2.99m (9'5" x 9'10")

Bedroom Three 2.57m x 2.05m (8'5" x 6'8")

Bathroom 1.98m x 2.12m (6'6" x 7'0")