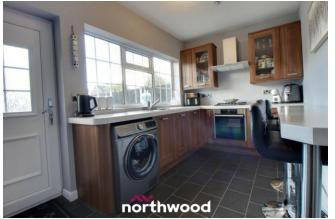

This home is ideal for any first-time buyers!

The downstairs of this home boasts a spacious lounge, kitchen with breakfast bar, a handy downstairs W/C and utility area with under stair storage. The upstairs consists of a family bathroom with shower over bath, two double bedrooms and a further single bedroom. To the rear, there is a fully enclosed garden with patio and artificial grassed areas perfect for entertaining family and friends! The rear garden also boasts a garden shed and a large summerhouse with power. To the front there is a large driveway for multiple vehicles and a garage.

Entrance

Living Room 4.57m x 3.64m (15'0" x 11'11")

Kitchen 3.89m x 2.32m (12'10" x 7'7")

Utility Area 1.51m x 1.5m (5'0" x 4'11")

W.C 1.53m x 0.7m (5'0" x 2'4")

Stairs & Landing

Bedroom One 3.46m x 3.04m (11'5" x 10'0")