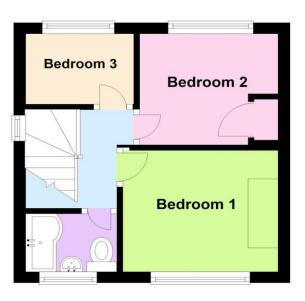

Entrance

Living Room 4.57m x 3.64m (15'0" x 11'11")

Kitchen 3.89m x 2.32m (12'10" x 7'7")

Utility Area 1.51m x 1.5m (5'0" x 4'11")

W.C 1.53m x 0.7m (5'0" x 2'4")

Stairs & Landing

Bedroom One 3.46m x 3.04m (11'5" x 10'0")

Bedroom Two 2.88m x 2.99m (9'5" x 9'10")

Bedroom Three 2.57m x 2.05m (8'5" x 6'8")

Bathroom 1.98m x 2.12m (6'6" x 7'0")

**Ground Floor** 

**First Floor** 

**Northwood Thorne**