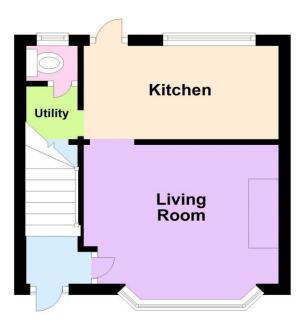

Entrance

Living Room 4.57m x 3.64m (15'0" x 11'11")

Kitchen 3.89m x 2.32m (12'10" x 7'7")

Utility Area 1.51m x 1.5m (5'0" x 4'11")

W.C 1.53m x 0.7m (5'0" x 2'4")

Stairs & Landing

Bedroom One 3.46m x 3.04m (11'5" x 10'0")

**Ground Floor** 

**First Floor** 

**Northwood Thorne**