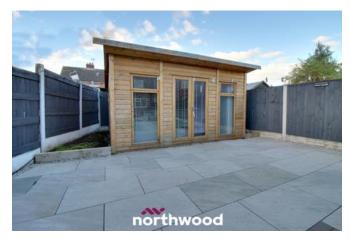

This home is ideal for any first-time buyers!

The downstairs of this home boasts a spacious lounge, kitchen with breakfast bar, a handy downstairs W/C and utility area with under stair storage. The upstairs consists of a family bathroom with shower over bath, two double bedrooms and a further single bedroom. To the rear, there is a fully enclosed garden with patio and artificial grassed areas perfect for entertaining family and friends! The rear garden also boasts a garden shed and a large summerhouse with power. To the front there is a large driveway for multiple vehicles and a garage.