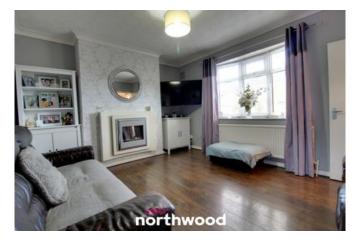

This home is ideal for any first-time buyers!

The downstairs of this home boasts a spacious lounge, kitchen with breakfast bar, a handy downstairs W/C and utility area with under stair storage. The upstairs consists of a family bathroom with shower over bath, two double bedrooms and a further single bedroom. To the rear, there is a fully enclosed garden with patio and artificial grassed areas perfect for entertaining family and friends! The rear garden also boasts a garden shed and a large summerhouse with power. To the front there is a large driveway for multiple vehicles and a garage.

Entrance

Living Room 4.57m x 3.64m (15'0" x 11'11")

Kitchen 3.89m x 2.32m (12'10" x 7'7")

Utility Area 1.51m x 1.5m (5'0" x 4'11")

W.C 1.53m x 0.7m (5'0" x 2'4")

Stairs & Landing

Bedroom One 3.46m x 3.04m (11'5" x 10'0")