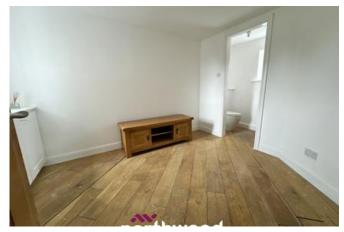

The property briefly comprises of open plan kitchen/living/diner with beams and downstairs W.C. A beautiful spiral staircase leading to the first floor there is a family bathroom, and three bedrooms, one having its own toilet. A further double bedroom to the second floor completes.

Kitchen 4.4m x 5.5m (14'5" x 18'0")

W.C 0.9m x 1.5m (3'0" x 4'11")

Living/Diner 3.8m x 6.6m (12'6" x 21'8")

**Stairs & Landing** 

Bedroom One 4m x 3.32m (13'1" x 10'11")

Bathroom 2.1m x 1.91m (6'11" x 6'4")