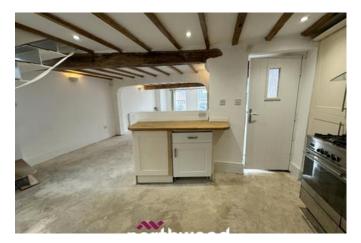

The property briefly comprises of open plan kitchen/living/diner with beams and downstairs W.C. A beautiful spiral staircase leading to the first floor there is a family bathroom, and three bedrooms, one having its own toilet. A further double bedroom to the second floor completes.

Kitchen 4.4m x 5.5m (14'5" x 18'0")

W.C 0.9m x 1.5m (3'0" x 4'11")

Living/Diner 3.8m x 6.6m (12'6" x 21'8")

**Stairs & Landing** 

Bedroom One 4m x 3.32m (13'1" x 10'11")

Bathroom 2.1m x 1.91m (6'11" x 6'4")