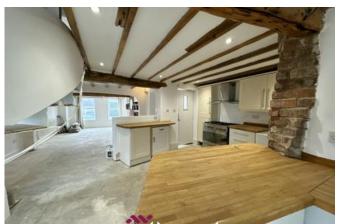

The property briefly comprises of open plan kitchen/living/diner with beams and downstairs W.C. A beautiful spiral staircase leading to the first floor there is a family bathroom, and three bedrooms, one having its own toilet. A further double bedroom to the second floor completes.

Kitchen 4.4m x 5.5m (14'5" x 18'0")

W.C 0.9m x 1.5m (3'0" x 4'11")

Living/Diner 3.8m x 6.6m (12'6" x 21'8")

**Stairs & Landing** 

Bedroom One 4m x 3.32m (13'1" x 10'11")

Bathroom 2.1m x 1.91m (6'11" x 6'4")