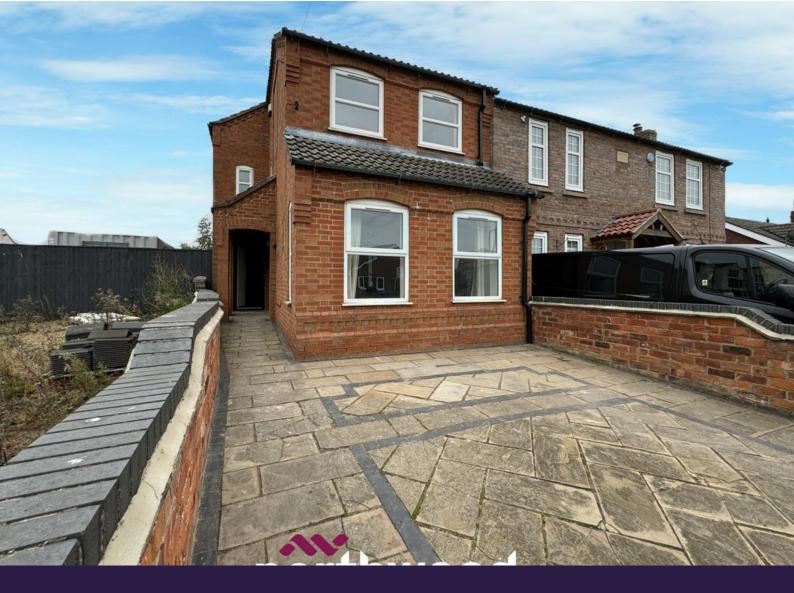

## South End, Thorne, Doncaster

## Offers in excess of £220,000

- New Boiler
- Open Plan Living/Kitchen/Diner
- Downstairs W.C
- Spiral Staircase

- Original Beams
- Driveway For Multiple Vehicles
- Freehold
- EPC rating TBC

Offered for sale is this charming four-bedroom semi-detached property, on a very sought after location in the popular market town of Thorne.

Outside, the property has a driveway to the front providing ample off-street parking, to the rear you have a private enclose court yard.

This property is perfect for the growing family, ideally situated within a short distance to an array of local amenities and excellent transport links including train station and the M18. Call now to arrange a viewing!