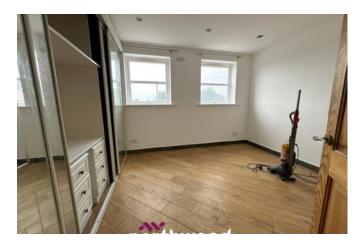

The property briefly comprises of open plan kitchen/living/diner with beams and downstairs W.C. A beautiful spiral staircase leading to the first floor there is a family bathroom, and three bedrooms, one having its own toilet. A further double bedroom to the second floor completes.

Bedroom Two3.34m x 2.55m (11'0" x 8'5")

Toilet 1.45m x 1m (4'10" x 3'4")

Bedroom Three 2.8m x 1.9m (9'2" x 6'2")

## Bedroom Four 2.94m x 7.31m (9'7" x 24'0")