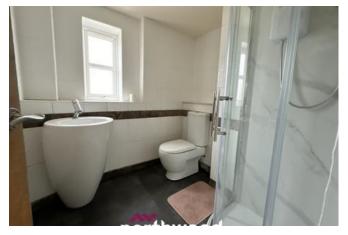

The property briefly comprises of open plan kitchen/living/diner with beams and downstairs W.C. A beautiful spiral staircase leading to the first floor there is a family bathroom, and three bedrooms, one having its own toilet. A further double bedroom to the second floor completes.

Kitchen 4.4m x 5.5m (14'5" x 18'0")

W.C 0.9m x 1.5m (3'0" x 4'11")

Living/Diner 3.8m x 6.6m (12'6" x 21'8")

**Stairs & Landing** 

Bedroom One 4m x 3.32m (13'1" x 10'11")

Bathroom 2.1m x 1.91m (6'11" x 6'4")