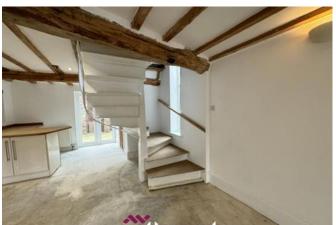

The property briefly comprises of open plan kitchen/living/diner with beams and downstairs W.C. A beautiful spiral staircase leading to the first floor there is a family bathroom, and three bedrooms, one having its own toilet. A further double bedroom to the second floor completes.