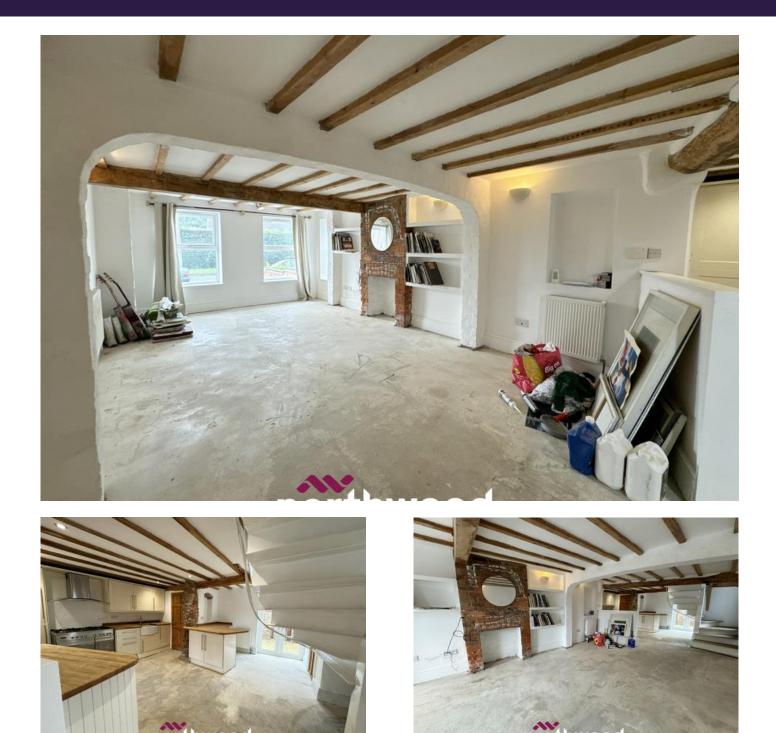

The property briefly comprises of open plan kitchen/living/diner with beams and downstairs W.C. A beautiful spiral staircase leading to the first floor there is a family bathroom, and three bedrooms, one having its own toilet. A further double bedroom to the second floor completes.

Kitchen 4.4m x 5.5m (14'5" x 18'0")

W.C 0.9m x 1.5m (3'0" x 4'11")

Living/Diner 3.8m x 6.6m (12'6" x 21'8")

**Stairs & Landing** 

Bedroom One 4m x 3.32m (13'1" x 10'11")

Bathroom 2.1m x 1.91m (6'11" x 6'4")