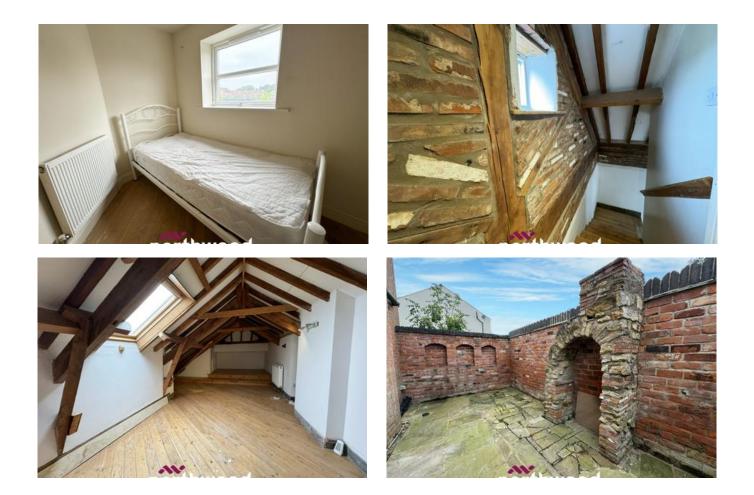

The property briefly comprises of open plan kitchen/living/diner with beams and downstairs W.C. A beautiful spiral staircase leading to the first floor there is a family bathroom, and three bedrooms, one having its own toilet. A further double bedroom to the second floor completes.

Outside, the property has a driveway to the front providing ample off-street parking, to the rear you have a private enclose court yard.

This property is perfect for the growing family, ideally situated within a short distance to an array of local amenities and excellent transport links including train station and the M18. Call now to arrange a viewing!

## Bedroom Four 2.94m x 7.31m (9'7" x 24'0")