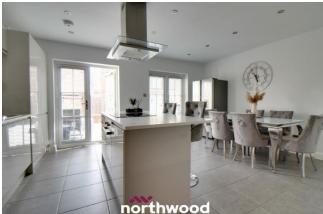

The property boasts entrance hall with downstairs WC, spacious living room, large open plan kitchen/diner with island and two sets of double doors leading to the rear garden. The first floor hosts a family bathroom with three double bedrooms, one of which has it's own en-suite and a second staircase taking you to the second floor and master bedroom.

#### Entrance/Hall

- W.C 1.90m x 0.90m
- Living Room 3.10m x 4.10m
- Kitchen/Diner 5.10m x 4.15
- **Stairs & Landing**
- Bathroom 1.90m x 2.15m
- Bedroom One 2.90m x 3.10m
- Ensuite 1.70m x 1.70m
- Bedroom Two 4.53m x 2.66
- Bedroom Three 2.32m x 3.33m
- Second Stairs
- Fourth Bedroom 4.10m x 4.90m