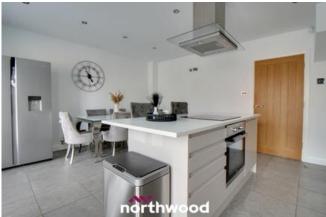

The property boasts entrance hall with downstairs WC, spacious living room, large open plan kitchen/diner with island and two sets of double doors leading to the rear garden. The first floor hosts a family bathroom with three double bedrooms, one of which has it's own en-suite and a second staircase taking you to the second floor and master bedroom.

#### Entrance/Hall

- W.C 1.90m x 0.90m
- Living Room 3.10m x 4.10m
- Kitchen/Diner 5.10m x 4.15
- **Stairs & Landing**
- Bathroom 1.90m x 2.15m
- Bedroom One 2.90m x 3.10m
- Ensuite 1.70m x 1.70m
- Bedroom Two 4.53m x 2.66
- Bedroom Three 2.32m x 3.33m
- Second Stairs
- Fourth Bedroom 4.10m x 4.90m