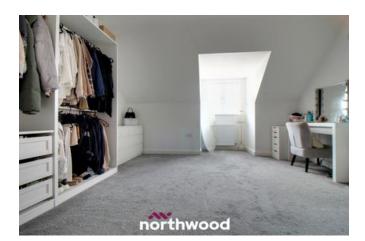

The property boasts entrance hall with downstairs WC, spacious living room, large open plan kitchen/diner with island and two sets of double doors leading to the rear garden. The first floor hosts a family bathroom with three double bedrooms, one of which has it's own en-suite and a second staircase taking you to the second floor and master bedroom.

#### Entrance/Hall

- W.C 1.90m x 0.90m
- Living Room 3.10m x 4.10m
- Kitchen/Diner 5.10m x 4.15
- **Stairs & Landing**
- Bathroom 1.90m x 2.15m
- Bedroom One 2.90m x 3.10m
- Ensuite 1.70m x 1.70m
- Bedroom Two 4.53m x 2.66
- Bedroom Three 2.32m x 3.33m
- Second Stairs
- Fourth Bedroom 4.10m x 4.90m