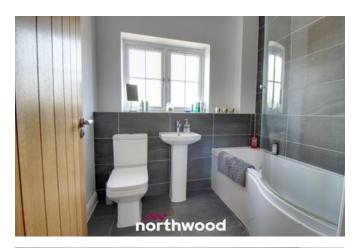

The property boasts entrance hall with downstairs WC, spacious living room, large open plan kitchen/diner with island and two sets of double doors leading to the rear garden. The first floor hosts a family bathroom with three double bedrooms, one of which has it's own en-suite and a second staircase taking you to the second floor and master bedroom.

#### Entrance/Hall

- W.C 1.90m x 0.90m
- Living Room 3.10m x 4.10m
- Kitchen/Diner 5.10m x 4.15
- **Stairs & Landing**
- Bathroom 1.90m x 2.15m
- Bedroom One 2.90m x 3.10m
- Ensuite 1.70m x 1.70m
- Bedroom Two 4.53m x 2.66
- Bedroom Three 2.32m x 3.33m
- Second Stairs
- Fourth Bedroom 4.10m x 4.90m