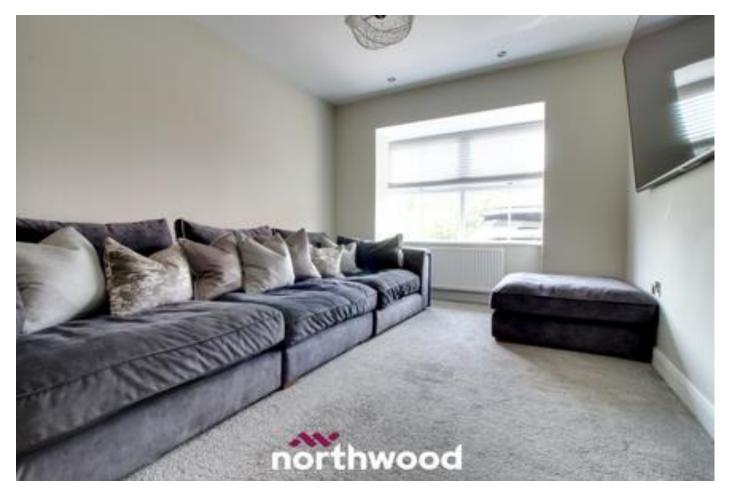

The property boasts entrance hall with downstairs WC, spacious living room, large open plan kitchen/diner with island and two sets of double doors leading to the rear garden. The first floor hosts a family bathroom with three double bedrooms, one of which has it's own en-suite and a second staircase taking you to the second floor and master bedroom.

#### Entrance/Hall

- W.C 1.90m x 0.90m
- Living Room 3.10m x 4.10m
- Kitchen/Diner 5.10m x 4.15
- **Stairs & Landing**
- Bathroom 1.90m x 2.15m
- Bedroom One 2.90m x 3.10m
- Ensuite 1.70m x 1.70m
- Bedroom Two 4.53m x 2.66
- Bedroom Three 2.32m x 3.33m
- Second Stairs
- Fourth Bedroom 4.10m x 4.90m