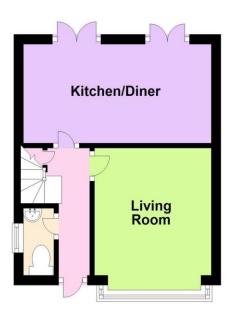

The property boasts entrance hall with downstairs WC, spacious living room, large open plan kitchen/diner with island and two sets of double doors leading to the rear garden. The first floor hosts a family bathroom with three double bedrooms, one of which has it's own en-suite and a second staircase taking you to the second floor and master bedroom.

#### Entrance/Hall

- W.C 1.90m x 0.90m
- Living Room 3.10m x 4.10m
- Kitchen/Diner 5.10m x 4.15
- **Stairs & Landing**
- Bathroom 1.90m x 2.15m
- Bedroom One 2.90m x 3.10m
- Ensuite 1.70m x 1.70m
- Bedroom Two 4.53m x 2.66
- Bedroom Three 2.32m x 3.33m
- Second Stairs
- Fourth Bedroom 4.10m x 4.90m

## **Ground Floor**