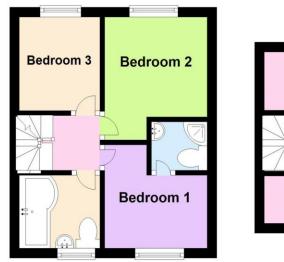

The property boasts entrance hall with downstairs WC, spacious living room, large open plan kitchen/diner with island and two sets of double doors leading to the rear garden. The first floor hosts a family bathroom with three double bedrooms, one of which has it's own en-suite and a second staircase taking you to the second floor and master bedroom.

#### Entrance/Hall

- W.C 1.90m x 0.90m
- Living Room 3.10m x 4.10m
- Kitchen/Diner 5.10m x 4.15
- **Stairs & Landing**
- Bathroom 1.90m x 2.15m
- Bedroom One 2.90m x 3.10m
- Ensuite 1.70m x 1.70m
- Bedroom Two 4.53m x 2.66
- Bedroom Three 2.32m x 3.33m
- Second Stairs
- Fourth Bedroom 4.10m x 4.90m

# **First Floor**

Northwood Thorne

01405 814999 thorne@northwooduk.com