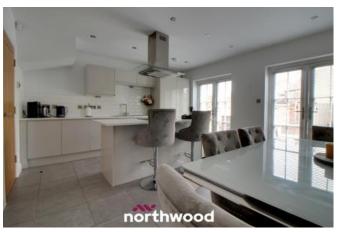

The property boasts entrance hall with downstairs WC, spacious living room, large open plan kitchen/diner with island and two sets of double doors leading to the rear garden. The first floor hosts a family bathroom with three double bedrooms, one of which has it's own en-suite and a second staircase taking you to the second floor and master bedroom.

#### Entrance/Hall

- W.C 1.90m x 0.90m
- Living Room 3.10m x 4.10m
- Kitchen/Diner 5.10m x 4.15
- **Stairs & Landing**
- Bathroom 1.90m x 2.15m
- Bedroom One 2.90m x 3.10m
- Ensuite 1.70m x 1.70m
- Bedroom Two 4.53m x 2.66
- Bedroom Three 2.32m x 3.33m
- Second Stairs
- Fourth Bedroom 4.10m x 4.90m