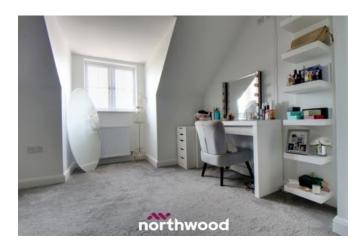

The property boasts entrance hall with downstairs WC, spacious living room, large open plan kitchen/diner with island and two sets of double doors leading to the rear garden. The first floor hosts a family bathroom with three double bedrooms, one of which has it's own en-suite and a second staircase taking you to the second floor and master bedroom.

#### Entrance/Hall

- W.C 1.90m x 0.90m
- Living Room 3.10m x 4.10m
- Kitchen/Diner 5.10m x 4.15
- **Stairs & Landing**
- Bathroom 1.90m x 2.15m
- Bedroom One 2.90m x 3.10m
- Ensuite 1.70m x 1.70m
- Bedroom Two 4.53m x 2.66
- Bedroom Three 2.32m x 3.33m
- Second Stairs
- Fourth Bedroom 4.10m x 4.90m