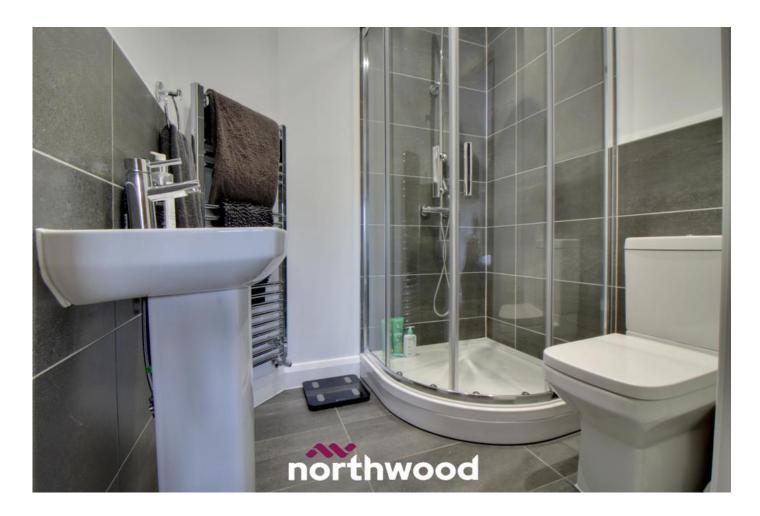

The property boasts entrance hall with downstairs WC, spacious living room, large open plan kitchen/diner with island and two sets of double doors leading to the rear garden. The first floor hosts a family bathroom with three double bedrooms, one of which has it's own en-suite and a second staircase taking you to the second floor and master bedroom.

#### Entrance/Hall

- W.C 1.90m x 0.90m
- Living Room 3.10m x 4.10m
- Kitchen/Diner 5.10m x 4.15
- **Stairs & Landing**
- Bathroom 1.90m x 2.15m
- Bedroom One 2.90m x 3.10m
- Ensuite 1.70m x 1.70m
- Bedroom Two 4.53m x 2.66
- Bedroom Three 2.32m x 3.33m
- Second Stairs
- Fourth Bedroom 4.10m x 4.90m