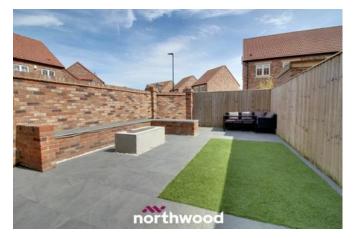

The outside space provides you with a fully enclosed rear garden, with artificial grassed and patio areas, along with a seated area with built in fire pit perfect for entertaining family and friends! The front of the property also offers parking for multiple vehicles.