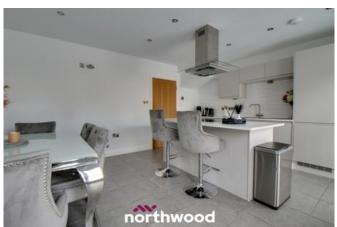

The property boasts entrance hall with downstairs WC, spacious living room, large open plan kitchen/diner with island and two sets of double doors leading to the rear garden. The first floor hosts a family bathroom with three double bedrooms, one of which has it's own en-suite and a second staircase taking you to the second floor and master bedroom.

#### Entrance/Hall

- W.C 1.90m x 0.90m
- Living Room 3.10m x 4.10m
- Kitchen/Diner 5.10m x 4.15
- **Stairs & Landing**
- Bathroom 1.90m x 2.15m
- Bedroom One 2.90m x 3.10m
- Ensuite 1.70m x 1.70m
- Bedroom Two 4.53m x 2.66
- Bedroom Three 2.32m x 3.33m
- Second Stairs
- Fourth Bedroom 4.10m x 4.90m