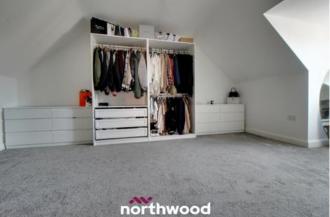

The property boasts entrance hall with downstairs WC, spacious living room, large open plan kitchen/diner with island and two sets of double doors leading to the rear garden. The first floor hosts a family bathroom with three double bedrooms, one of which has it's own en-suite and a second staircase taking you to the second floor and master bedroom.

#### Entrance/Hall

- W.C 1.90m x 0.90m
- Living Room 3.10m x 4.10m
- Kitchen/Diner 5.10m x 4.15
- **Stairs & Landing**
- Bathroom 1.90m x 2.15m
- Bedroom One 2.90m x 3.10m
- Ensuite 1.70m x 1.70m
- Bedroom Two 4.53m x 2.66
- Bedroom Three 2.32m x 3.33m
- Second Stairs
- Fourth Bedroom 4.10m x 4.90m