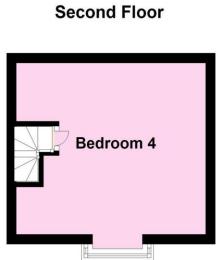

The property boasts entrance hall with downstairs WC, spacious living room, large open plan kitchen/diner with island and two sets of double doors leading to the rear garden. The first floor hosts a family bathroom with three double bedrooms, one of which has it's own en-suite and a second staircase taking you to the second floor and master bedroom.

#### Entrance/Hall

- W.C 1.90m x 0.90m
- Living Room 3.10m x 4.10m
- Kitchen/Diner 5.10m x 4.15
- **Stairs & Landing**
- Bathroom 1.90m x 2.15m
- Bedroom One 2.90m x 3.10m
- Ensuite 1.70m x 1.70m
- Bedroom Two 4.53m x 2.66
- Bedroom Three 2.32m x 3.33m
- Second Stairs
- Fourth Bedroom 4.10m x 4.90m