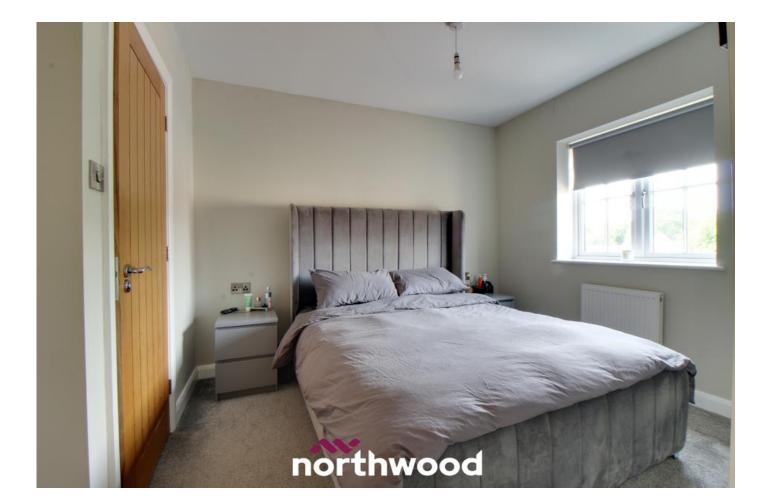

The property boasts entrance hall with downstairs WC, spacious living room, large open plan kitchen/diner with island and two sets of double doors leading to the rear garden. The first floor hosts a family bathroom with three double bedrooms, one of which has it's own en-suite and a second staircase taking you to the second floor and master bedroom.

#### Entrance/Hall

- W.C 1.90m x 0.90m
- Living Room 3.10m x 4.10m
- Kitchen/Diner 5.10m x 4.15
- **Stairs & Landing**
- Bathroom 1.90m x 2.15m
- Bedroom One 2.90m x 3.10m
- Ensuite 1.70m x 1.70m
- Bedroom Two 4.53m x 2.66
- Bedroom Three 2.32m x 3.33m
- Second Stairs
- Fourth Bedroom 4.10m x 4.90m