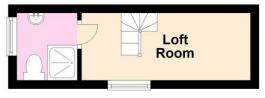

This property boasts an open plan living room, modern kitchen/diner, conservatory with double doors leading to the rear, utility room with a large walk in cupboard also on the ground floor you have two double bedrooms and family bathroom and large entrance with stairs leading to the first floor having large loft room/master bedroom with a large Velux window and a fully tiled en-suite with walk in shower, toilet and sink.

Living Room - 4.90m x 4.22m

Back Entrance/Utility - 3.22m x 2.42m

Second Utility - 1.90m x 1.72m

Bedroom One - 3.21m x 3.31m

Bedroom Two - 2.88m x 3.22m

Bathroom - 2.10m x 2.06m

Stairs

Loft Room/Bedroom Three - 6.82m x 3.77m

Ensuite - 2.84m x 2.01m

Disclaimer - St Georges Road These details are intended to give a fair description only and their accuracy cannot be guaranteed nor are any floor plans (if included) exactly to scale. These details do not constitute part of any offer or contract and are not to be relied upon as statements of representation or fact. Intended purchasers are advised to recheck all measurements before committing to any expense and to verify the legal title of the property from their legal representative. Any contents shown in the images contained within these particulars will not be included in the sale unless otherwise stated or following individual negotiations with the vendor. Northwood have not tested any apparatus, equipment, fixtures or services so cannot confirm that they are in working order and the property is sold on this basis.