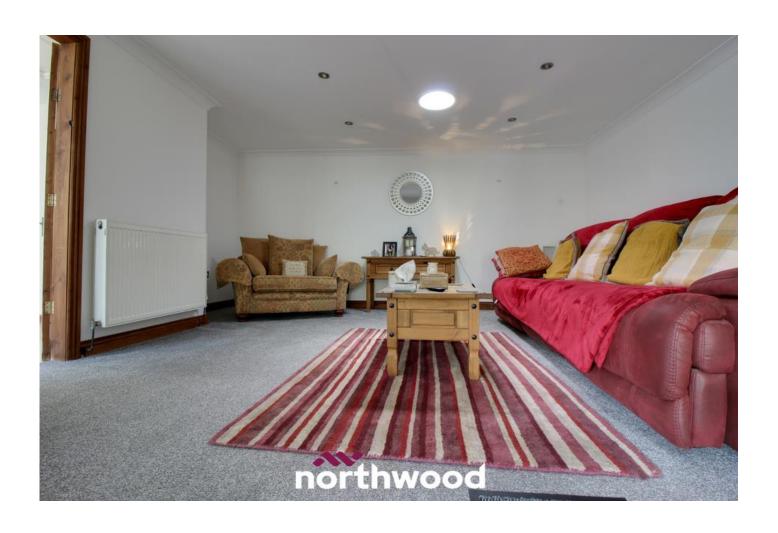

This property boasts an open plan living room, modern kitchen/diner, conservatory with double doors leading to the rear, utility room with a large walk in cupboard also on the ground floor you have two double bedrooms and family bathroom and large entrance with stairs leading to the first floor having large loft room/master bedroom with a large Velux window and a fully tiled en-suite with walk in shower, toilet and sink.

Living Room - 4.90m x 4.22m

Back Entrance/Utility - 3.22m x 2.42m

Second Utility - 1.90m x 1.72m

Bedroom One - 3.21m x 3.31m

Bedroom Two - 2.88m x 3.22m

Bathroom - 2.10m x 2.06m

Stairs

Loft Room/Bedroom Three - 6.82m x 3.77m