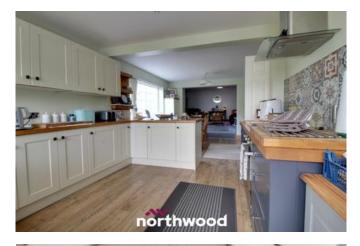

This property boasts an open plan living room, modern kitchen/diner, conservatory with double doors leading to the rear, utility room with a large walk in cupboard also on the ground floor you have two double bedrooms and family bathroom and large entrance with stairs leading to the first floor having large loft room/master bedroom with a large Velux window and a fully tiled en-suite with walk in shower, toilet and sink.

This property is in a prime location, close to Thorne town centre and a short distance to the motorway links. Call us now to book a viewing!

Conservatory - 3.55m x 3.74m

Kitchen - 3.35m x 3.31m

Dining Room - 3.60m x 3.60m