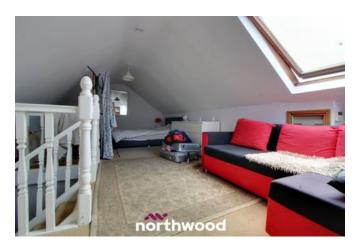

This property boasts an open plan living room, modern kitchen/diner, conservatory with double doors leading to the rear, utility room with a large walk in cupboard also on the ground floor you have two double bedrooms and family bathroom and large entrance with stairs leading to the first floor having large loft room/master bedroom with a large Velux window and a fully tiled en-suite with walk in shower, toilet and sink.

Living Room - 4.90m x 4.22m

Back Entrance/Utility - 3.22m x 2.42m

Second Utility - 1.90m x 1.72m

Bedroom One - 3.21m x 3.31m

Bedroom Two - 2.88m x 3.22m

Bathroom - 2.10m x 2.06m

Stairs

Loft Room/Bedroom Three - 6.82m x 3.77m