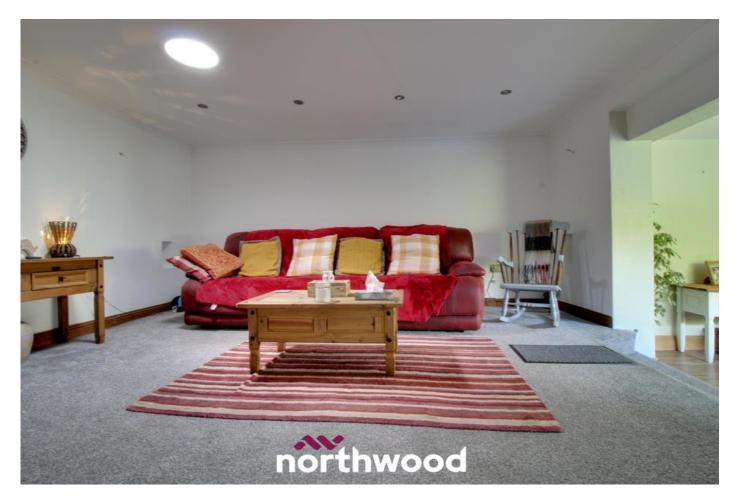

This property boasts an open plan living room, modern kitchen/diner, conservatory with double doors leading to the rear, utility room with a large walk in cupboard also on the ground floor you have two double bedrooms and family bathroom and large entrance with stairs leading to the first floor having large loft room/master bedroom with a large Velux window and a fully tiled en-suite with walk in shower, toilet and sink.

Living Room - 4.90m x 4.22m

Back Entrance/Utility - 3.22m x 2.42m

Second Utility - 1.90m x 1.72m

Bedroom One - 3.21m x 3.31m

Bedroom Two - 2.88m x 3.22m

Bathroom - 2.10m x 2.06m

Stairs

Loft Room/Bedroom Three - 6.82m x 3.77m