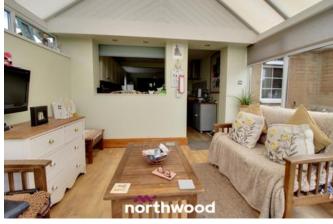

This property boasts an open plan living room, modern kitchen/diner, conservatory with double doors leading to the rear, utility room with a large walk in cupboard also on the ground floor you have two double bedrooms and family bathroom and large entrance with stairs leading to the first floor having large loft room/master bedroom with a large Velux window and a fully tiled en-suite with walk in shower, toilet and sink.