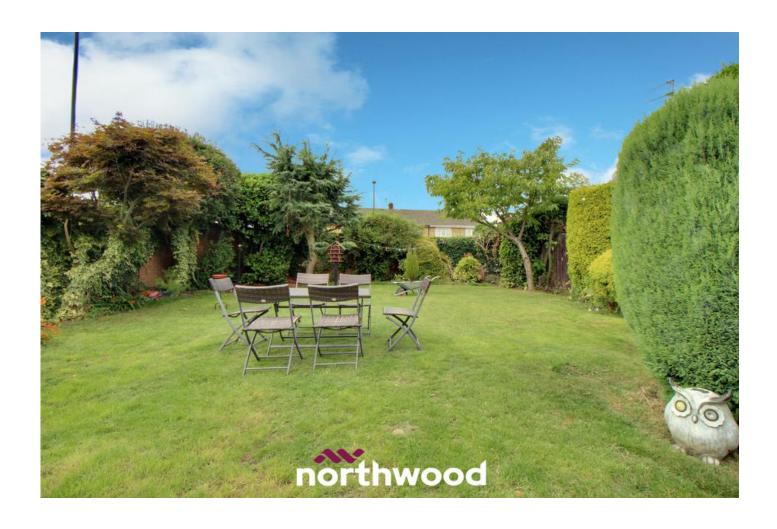

The rear garden has a surrounding wall and is fully enclosed with mature shrubs, grassed and patio areas perfect for entertaining. From the side of the property you have the entrance to a large garage with power.