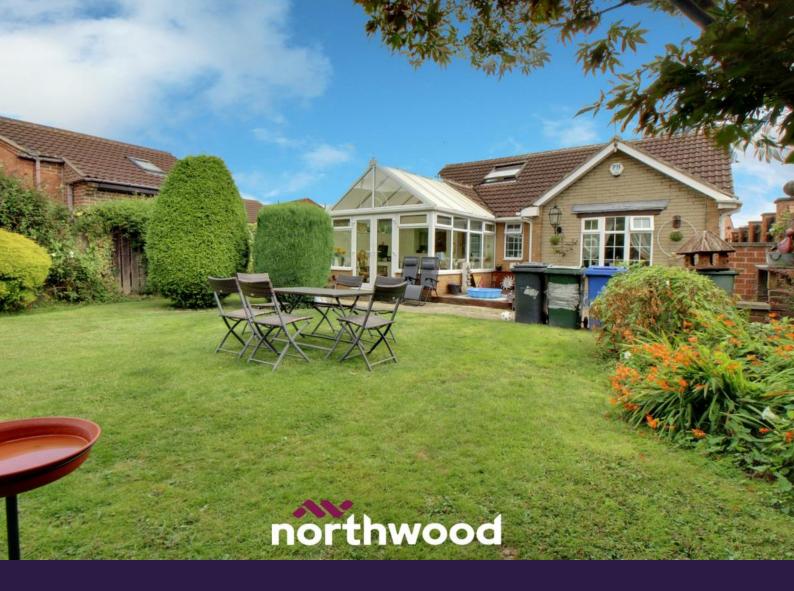

The rear garden has a surrounding wall and is fully enclosed with mature shrubs, grassed and patio areas perfect for entertaining. From the side of the property you have the entrance to a large garage with power.

This property is in a prime location, close to Thorne town centre and a short distance to the motorway links. Call us now to book a viewing!

Conservatory - 3.55m x 3.74m

Kitchen - 3.35m x 3.31m

Dining Room - 3.60m x 3.60m