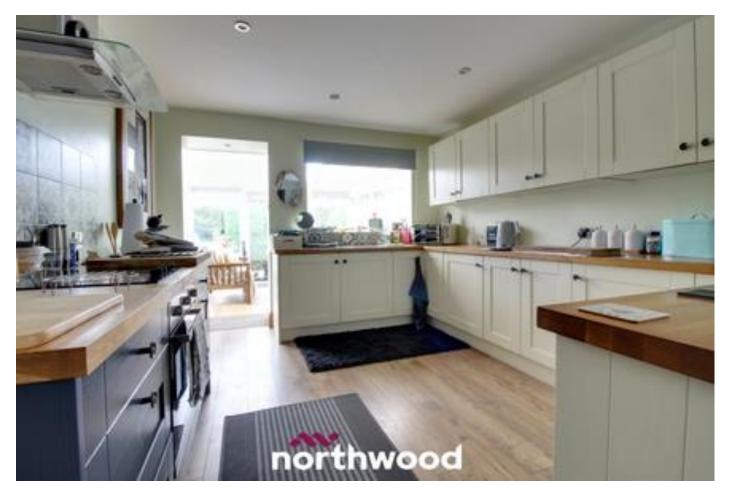

This property boasts an open plan living room, modern kitchen/diner, conservatory with double doors leading to the rear, utility room with a large walk in cupboard also on the ground floor you have two double bedrooms and family bathroom and large entrance with stairs leading to the first floor having large loft room/master bedroom with a large Velux window and a fully tiled en-suite with walk in shower, toilet and sink.

This property is in a prime location, close to Thorne town centre and a short distance to the motorway links. Call us now to book a viewing!

Conservatory - 3.55m x 3.74m

Kitchen - 3.35m x 3.31m

Dining Room - 3.60m x 3.60m