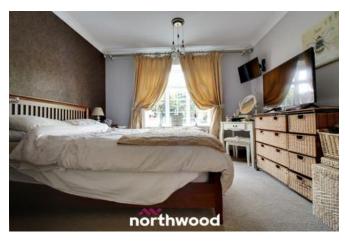

This property boasts an open plan living room, modern kitchen/diner, conservatory with double doors leading to the rear, utility room with a large walk in cupboard also on the ground floor you have two double bedrooms and family bathroom and large entrance with stairs leading to the first floor having large loft room/master bedroom with a large Velux window and a fully tiled en-suite with walk in shower, toilet and sink.

Living Room - 4.90m x 4.22m

Back Entrance/Utility - 3.22m x 2.42m

Second Utility - 1.90m x 1.72m

Bedroom One - 3.21m x 3.31m

Bedroom Two - 2.88m x 3.22m

Bathroom - 2.10m x 2.06m

Stairs

Loft Room/Bedroom Three - 6.82m x 3.77m