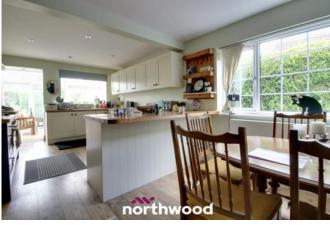

This property boasts an open plan living room, modern kitchen/diner, conservatory with double doors leading to the rear, utility room with a large walk in cupboard also on the ground floor you have two double bedrooms and family bathroom and large entrance with stairs leading to the first floor having large loft room/master bedroom with a large Velux window and a fully tiled en-suite with walk in shower, toilet and sink.

This property is in a prime location, close to Thorne town centre and a short distance to the motorway links. Call us now to book a viewing!

Conservatory - 3.55m x 3.74m

Kitchen - 3.35m x 3.31m

Dining Room - 3.60m x 3.60m