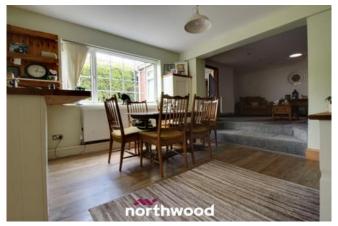

This property boasts an open plan living room, modern kitchen/diner, conservatory with double doors leading to the rear, utility room with a large walk in cupboard also on the ground floor you have two double bedrooms and family bathroom and large entrance with stairs leading to the first floor having large loft room/master bedroom with a large Velux window and a fully tiled en-suite with walk in shower, toilet and sink.