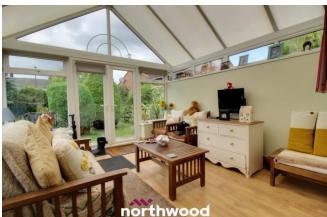

This property boasts an open plan living room, modern kitchen/diner, conservatory with double doors leading to the rear, utility room with a large walk in cupboard also on the ground floor you have two double bedrooms and family bathroom and large entrance with stairs leading to the first floor having large loft room/master bedroom with a large Velux window and a fully tiled en-suite with walk in shower, toilet and sink.

This property is in a prime location, close to Thorne town centre and a short distance to the motorway links. Call us now to book a viewing!

Conservatory - 3.55m x 3.74m

Kitchen - 3.35m x 3.31m

Dining Room - 3.60m x 3.60m