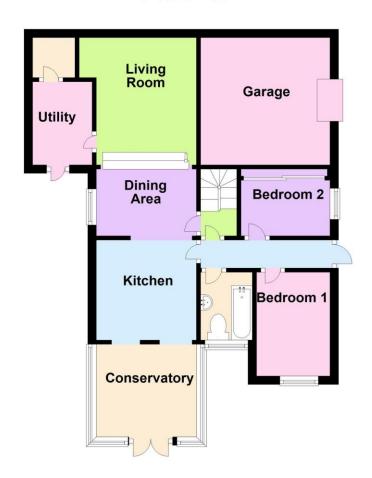

This property boasts an open plan living room, modern kitchen/diner, conservatory with double doors leading to the rear, utility room with a large walk in cupboard also on the ground floor you have two double bedrooms and family bathroom and large entrance with stairs leading to the first floor having large loft room/master bedroom with a large Velux window and a fully tiled en-suite with walk in shower, toilet and sink.

Living Room - 4.90m x 4.22m

Back Entrance/Utility - 3.22m x 2.42m

Second Utility - 1.90m x 1.72m

Bedroom One - 3.21m x 3.31m

Bedroom Two - 2.88m x 3.22m

Bathroom - 2.10m x 2.06m

Stairs

Loft Room/Bedroom Three - 6.82m x 3.77m

## **Ground Floor**

**Northwood Thorne**