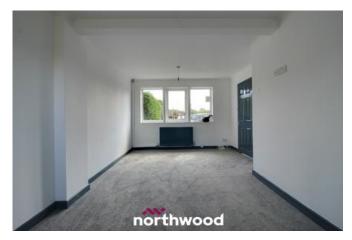

The semi-detached property comprises a spacious lounge/diner, a modern kitchen with integrated oven, two double bedrooms and a family bathroom. Outside there is off road parking for multiple vehicles and an enclosed rear garden with brick outbuilding and grassed and paved areas perfect for entertaining.

Call our office now to arrange a viewing!

Entrance/Hall

Lounge/Diner - 5.91m x 3.41m(max)

Kitchen - 3.83m(max) x 2.35m(max)

Stairs & Landing

Bathroom - 1.83m x 1.64m

Bedroom One - 3.41m(max) x 3.10m

Bedroom Two - 4.30m x 2.72m