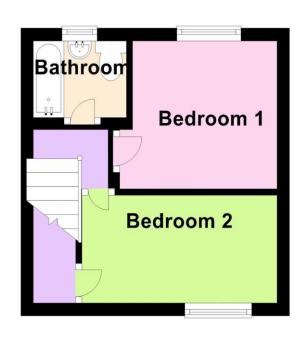

The semi-detached property comprises a spacious lounge/diner, a modern kitchen with integrated oven, two double bedrooms and a family bathroom. Outside there is off road parking for multiple vehicles and an enclosed rear garden with brick outbuilding and grassed and paved areas perfect for entertaining.

Call our office now to arrange a viewing!

Entrance/Hall

Lounge/Diner - 5.91m x 3.41m(max)

Kitchen - 3.83m(max) x 2.35m(max)

Stairs & Landing

Bathroom - 1.83m x 1.64m

Bedroom One - 3.41m(max) x 3.10m

Bedroom Two - 4.30m x 2.72m

**Ground Floor** 

**First Floor** 

**Northwood Thorne** 

01405 814999 thorne@northwooduk.com