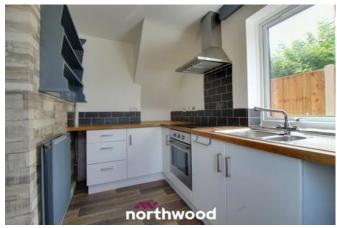

The semi-detached property comprises a spacious lounge/diner, a modern kitchen with integrated oven, two double bedrooms and a family bathroom. Outside there is off road parking for multiple vehicles and an enclosed rear garden with brick outbuilding and grassed and paved areas perfect for entertaining.

Call our office now to arrange a viewing!

Entrance/Hall

Lounge/Diner - 5.91m x 3.41m(max)

Kitchen - 3.83m(max) x 2.35m(max)

Stairs & Landing

Bathroom - 1.83m x 1.64m

Bedroom One - 3.41m(max) x 3.10m

Bedroom Two - 4.30m x 2.72m