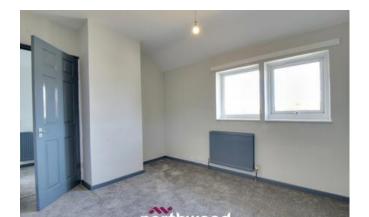

The semi-detached property comprises a spacious lounge/diner, a modern kitchen with integrated oven, two double bedrooms and a family bathroom. Outside there is off road parking for multiple vehicles and an enclosed rear garden with brick outbuilding and grassed and paved areas perfect for entertaining.

Call our office now to arrange a viewing!

Entrance/Hall

Lounge/Diner - 5.91m x 3.41m(max)

Kitchen - 3.83m(max) x 2.35m(max)

Stairs & Landing

Bathroom - 1.83m x 1.64m

Bedroom One - 3.41m(max) x 3.10m

Bedroom Two - 4.30m x 2.72m