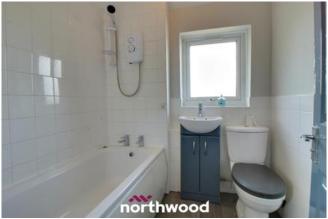

The semi-detached property comprises a spacious lounge/diner, a modern kitchen with integrated oven, two double bedrooms and a family bathroom. Outside there is off road parking for multiple vehicles and an enclosed rear garden with brick outbuilding and grassed and paved areas perfect for entertaining.

Call our office now to arrange a viewing!

Entrance/Hall

Lounge/Diner - 5.91m x 3.41m(max)

Kitchen - 3.83m(max) x 2.35m(max)

Stairs & Landing

Bathroom - 1.83m x 1.64m

Bedroom One - 3.41m(max) x 3.10m

Bedroom Two - 4.30m x 2.72m