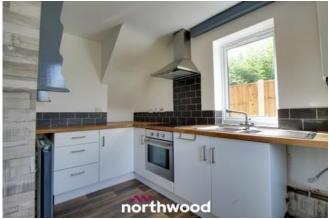

The semi-detached property comprises a spacious lounge/diner, a modern kitchen with integrated oven, two double bedrooms and a family bathroom. Outside there is off road parking for multiple vehicles and an enclosed rear garden with brick outbuilding and grassed and paved areas perfect for entertaining.

Call our office now to arrange a viewing!

Entrance/Hall

Lounge/Diner - 5.91m x 3.41m(max)

Kitchen - 3.83m(max) x 2.35m(max)

Stairs & Landing

Bathroom - 1.83m x 1.64m

Bedroom One - 3.41m(max) x 3.10m

Bedroom Two - 4.30m x 2.72m