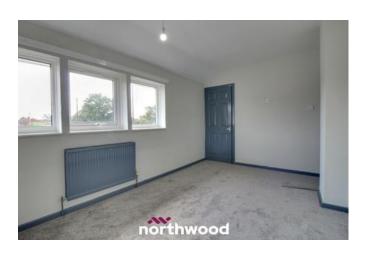

The semi-detached property comprises a spacious lounge/diner, a modern kitchen with integrated oven, two double bedrooms and a family bathroom. Outside there is off road parking for multiple vehicles and an enclosed rear garden with brick outbuilding and grassed and paved areas perfect for entertaining.

Call our office now to arrange a viewing!

Entrance/Hall

Lounge/Diner - 5.91m x 3.41m(max)

Kitchen - 3.83m(max) x 2.35m(max)

Stairs & Landing

Bathroom - 1.83m x 1.64m

Bedroom One - 3.41m(max) x 3.10m

Bedroom Two - 4.30m x 2.72m