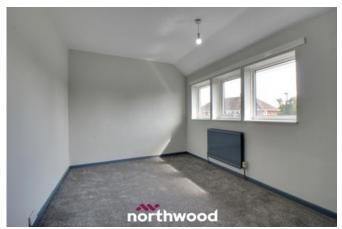

The semi-detached property comprises a spacious lounge/diner, a modern kitchen with integrated oven, two double bedrooms and a family bathroom. Outside there is off road parking for multiple vehicles and an enclosed rear garden with brick outbuilding and grassed and paved areas perfect for entertaining.

Call our office now to arrange a viewing!

Entrance/Hall

Lounge/Diner - 5.91m x 3.41m(max)

Kitchen - 3.83m(max) x 2.35m(max)

Stairs & Landing

Bathroom - 1.83m x 1.64m

Bedroom One - 3.41m(max) x 3.10m

Bedroom Two - 4.30m x 2.72m