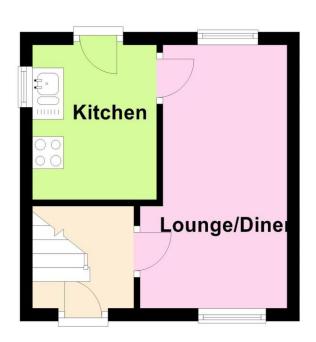

The semi-detached property comprises a spacious lounge/diner, a modern kitchen with integrated oven, two double bedrooms and a family bathroom. Outside there is off road parking for multiple vehicles and an enclosed rear garden with brick outbuilding and grassed and paved areas perfect for entertaining.

Call our office now to arrange a viewing!

Entrance/Hall

Lounge/Diner - 5.91m x 3.41m(max)

Kitchen - 3.83m(max) x 2.35m(max)

Stairs & Landing

Bathroom - 1.83m x 1.64m

Bedroom One - 3.41m(max) x 3.10m

Bedroom Two - 4.30m x 2.72m

**Ground Floor** 

**First Floor** 

**Northwood Thorne** 

01405 814999 thorne@northwooduk.com