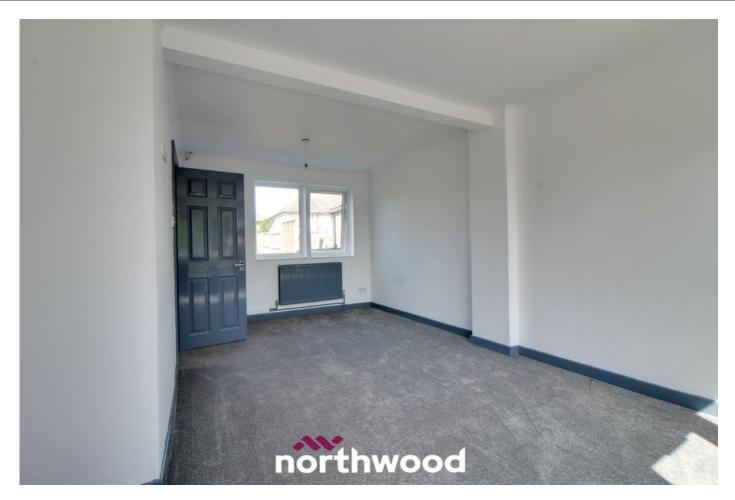

The semi-detached property comprises a spacious lounge/diner, a modern kitchen with integrated oven, two double bedrooms and a family bathroom. Outside there is off road parking for multiple vehicles and an enclosed rear garden with brick outbuilding and grassed and paved areas perfect for entertaining.

Call our office now to arrange a viewing!

Entrance/Hall

Lounge/Diner - 5.91m x 3.41m(max)

Kitchen - 3.83m(max) x 2.35m(max)

Stairs & Landing

Bathroom - 1.83m x 1.64m

Bedroom One - 3.41m(max) x 3.10m

Bedroom Two - 4.30m x 2.72m