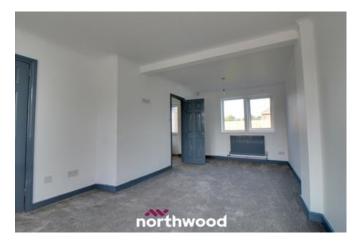

The semi-detached property comprises a spacious lounge/diner, a modern kitchen with integrated oven, two double bedrooms and a family bathroom. Outside there is off road parking for multiple vehicles and an enclosed rear garden with brick outbuilding and grassed and paved areas perfect for entertaining.

Call our office now to arrange a viewing!

Entrance/Hall

Lounge/Diner - 5.91m x 3.41m(max)

Kitchen - 3.83m(max) x 2.35m(max)

Stairs & Landing

Bathroom - 1.83m x 1.64m

Bedroom One - 3.41m(max) x 3.10m

Bedroom Two - 4.30m x 2.72m