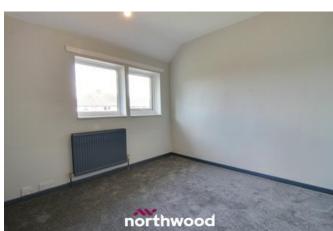

The semi-detached property comprises a spacious lounge/diner, a modern kitchen with integrated oven, two double bedrooms and a family bathroom. Outside there is off road parking for multiple vehicles and an enclosed rear garden with brick outbuilding and grassed and paved areas perfect for entertaining.

Call our office now to arrange a viewing!

Entrance/Hall

Lounge/Diner - 5.91m x 3.41m(max)

Kitchen - 3.83m(max) x 2.35m(max)

Stairs & Landing

Bathroom - 1.83m x 1.64m

Bedroom One - 3.41m(max) x 3.10m

Bedroom Two - 4.30m x 2.72m