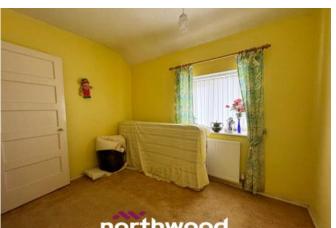

## Entrance/Hall

Living Room - 4.01m x 3.30m

Kitchen - 2.82m x 4.50m

W.C - 1.33m x 0.80m

Stairs & Landing

Bedroom One - 4.04m x 3.30m

Bedroom Two - 3.40m x 2.80m

Bedroom Three - 3.11m x 2.20m