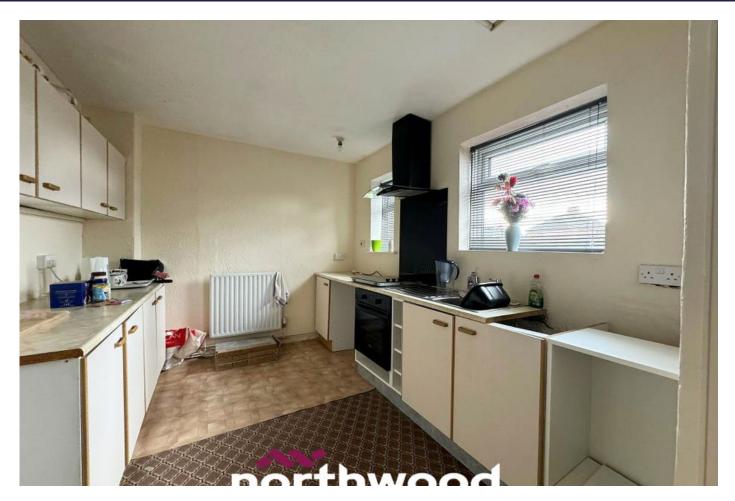

The downstairs of this property offers a spacious living, kitchen and downstairs W.C. The upstairs consists of two double bedrooms, one single bedroom and a family shower room.

The outside has a fully enclosed large rear garden with grassed areas and a garage. To the front there a grassed enclosed area. This property is within walking distance to all local amenities and a short drive to the motorway links. This property will not be around for long so call our Thorne Office now to arrange a viewing!

## Entrance/Hall

Living Room - 4.01m x 3.30m

Kitchen - 2.82m x 4.50m

W.C - 1.33m x 0.80m

Stairs & Landing

Bedroom One - 4.04m x 3.30m

Bedroom Two - 3.40m x 2.80m

Bedroom Three - 3.11m x 2.20m