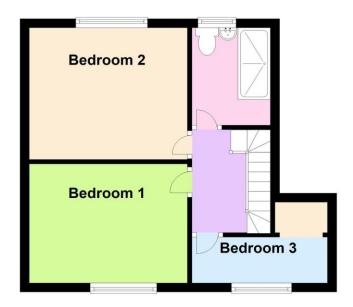

## Entrance/Hall

Living Room - 4.01m x 3.30m

Kitchen - 2.82m x 4.50m

W.C - 1.33m x 0.80m

Stairs & Landing

Bedroom One - 4.04m x 3.30m

Bedroom Two - 3.40m x 2.80m

Bedroom Three - 3.11m x 2.20m

Bathroom - 1.71m x 1.12m

Disclaimer - Barnsley Road These details are intended to give a fair description only and their accuracy cannot be guaranteed nor are any floor plans (if included) exactly to scale. These details do not constitute part of any offer or contract and are not to be relied upon as statements of representation or fact. Intended purchasers are advised to recheck all measurements before committing to any expense and to verify the legal title of the property from their legal representative. Any contents shown in the images contained within these particulars will not be included in the sale unless otherwise stated or following individual negotiations with the vendor. Northwood have not tested any apparatus, equipment, fixtures or services so cannot confirm that they are in working order and the property is sold on this basis.

**Ground Floor** 

First Floor

**Northwood Thorne**