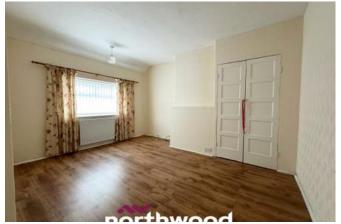

## Entrance/Hall

Living Room - 4.01m x 3.30m

Kitchen - 2.82m x 4.50m

W.C - 1.33m x 0.80m

Stairs & Landing

Bedroom One - 4.04m x 3.30m

Bedroom Two - 3.40m x 2.80m

Bedroom Three - 3.11m x 2.20m