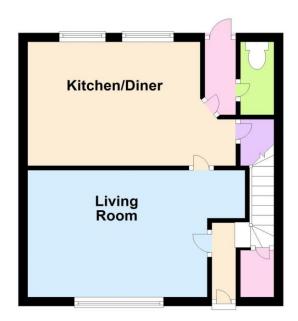

## Entrance/Hall

Living Room - 4.01m x 3.30m

Kitchen - 2.82m x 4.50m

W.C - 1.33m x 0.80m

Stairs & Landing

Bedroom One - 4.04m x 3.30m

Bedroom Two - 3.40m x 2.80m

Bedroom Three - 3.11m x 2.20m

**Ground Floor** 

First Floor

**Northwood Thorne**