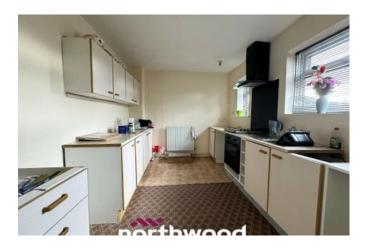

The downstairs of this property offers a spacious living, kitchen and downstairs W.C. The upstairs consists of two double bedrooms, one single bedroom and a family shower room.

The outside has a fully enclosed large rear garden with grassed areas and a garage. To the front there a grassed enclosed area. This property is within walking distance to all local amenities and a short drive to the motorway links. This property will not be around for long so call our Thorne Office now to arrange a viewing!

## Entrance/Hall

Living Room - 4.01m x 3.30m

Kitchen - 2.82m x 4.50m

W.C - 1.33m x 0.80m

Stairs & Landing

Bedroom One - 4.04m x 3.30m

Bedroom Two - 3.40m x 2.80m

Bedroom Three - 3.11m x 2.20m