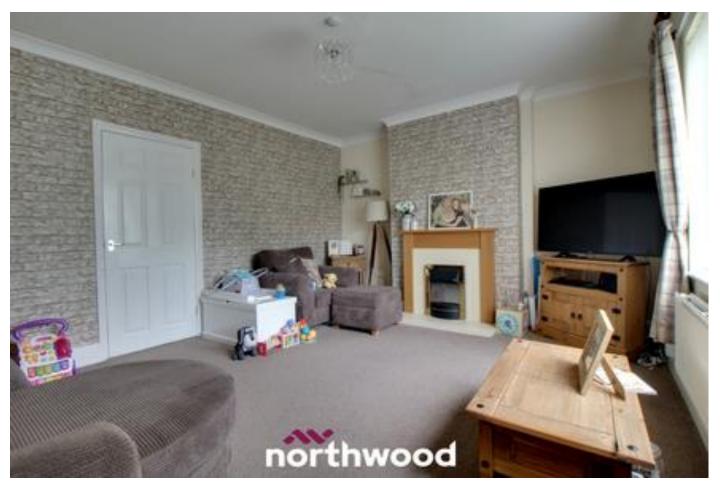

The property briefly comprises; entrance, spacious lounge, kitchen/diner and downstairs W.C The first floor offers two double bedrooms, a further single bedroom and a family bathroom with shower over bath.

Entrance/Hall

- Living Room 4.57m x 3.95m
- Kitchen 2.75m x 4.23m
- W.C 0.85m x 1.45m
- Stairs & Landing
- Bathroom 2.03m x 2.29m
- Bedroom One 3.35m(max) x 3.72m(max)
- Bedroom Two 3.42m(max) x 3.03m(max)
- Bedroom Three 2.81m x 2.42m