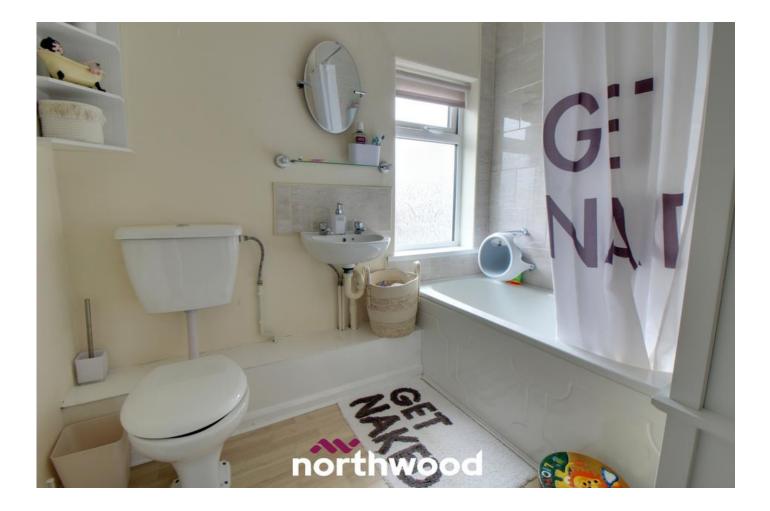

The property briefly comprises; entrance, spacious lounge, kitchen/diner and downstairs W.C The first floor offers two double bedrooms, a further single bedroom and a family bathroom with shower over bath.

Entrance/Hall

- Living Room 4.57m x 3.95m
- Kitchen 2.75m x 4.23m
- W.C 0.85m x 1.45m
- Stairs & Landing
- Bathroom 2.03m x 2.29m
- Bedroom One 3.35m(max) x 3.72m(max)
- Bedroom Two 3.42m(max) x 3.03m(max)
- Bedroom Three 2.81m x 2.42m