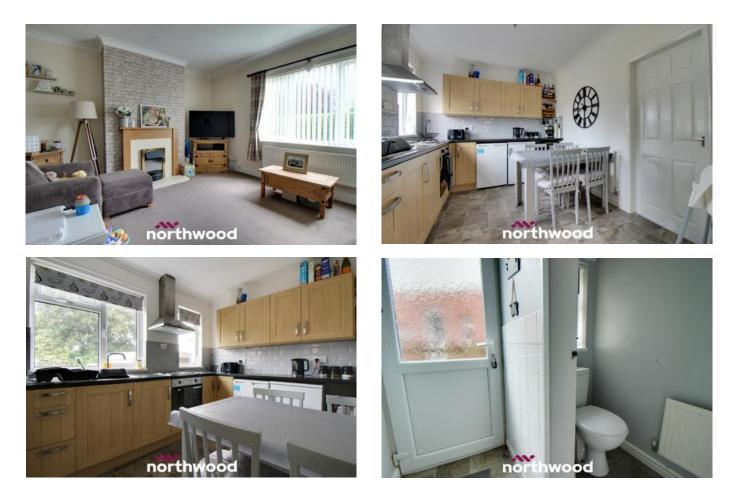

The property briefly comprises; entrance, spacious lounge, kitchen/diner and downstairs W.C The first floor offers two double bedrooms, a further single bedroom and a family bathroom with shower over bath.

Entrance/Hall

- Living Room 4.57m x 3.95m
- Kitchen 2.75m x 4.23m
- W.C 0.85m x 1.45m
- Stairs & Landing
- Bathroom 2.03m x 2.29m
- Bedroom One 3.35m(max) x 3.72m(max)
- Bedroom Two 3.42m(max) x 3.03m(max)
- Bedroom Three 2.81m x 2.42m