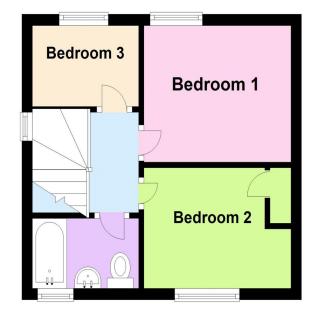

The property briefly comprises; entrance, spacious lounge, kitchen/diner and downstairs W.C The first floor offers two double bedrooms, a further single bedroom and a family bathroom with shower over bath.

Entrance/Hall

- Living Room 4.57m x 3.95m
- Kitchen 2.75m x 4.23m
- W.C 0.85m x 1.45m
- Stairs & Landing
- Bathroom 2.03m x 2.29m
- Bedroom One 3.35m(max) x 3.72m(max)
- Bedroom Two 3.42m(max) x 3.03m(max)
- Bedroom Three 2.81m x 2.42m

## **Ground Floor**

**First Floor** 

Northwood Thorne

01405 814999 thorne@northwooduk.com