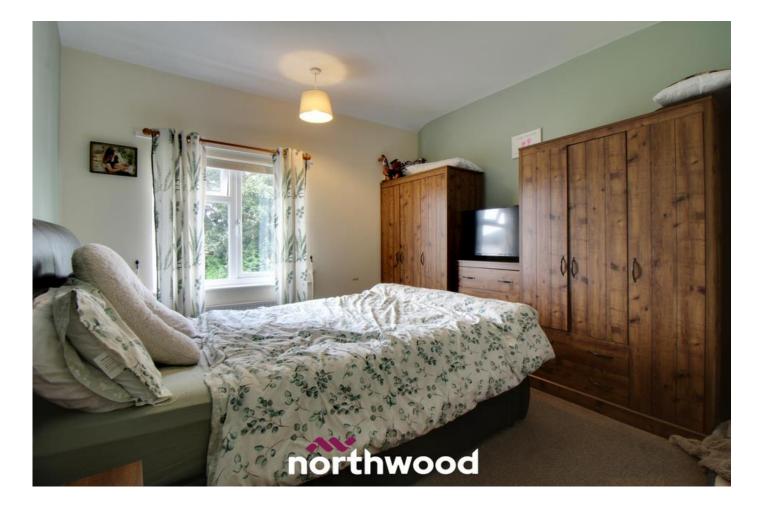

The property briefly comprises; entrance, spacious lounge, kitchen/diner and downstairs W.C The first floor offers two double bedrooms, a further single bedroom and a family bathroom with shower over bath.

Entrance/Hall

- Living Room 4.57m x 3.95m
- Kitchen 2.75m x 4.23m
- W.C 0.85m x 1.45m
- Stairs & Landing
- Bathroom 2.03m x 2.29m
- Bedroom One 3.35m(max) x 3.72m(max)
- Bedroom Two 3.42m(max) x 3.03m(max)
- Bedroom Three 2.81m x 2.42m