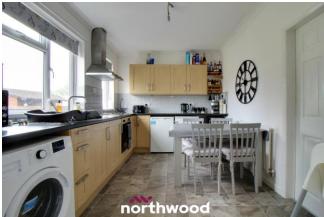

The property briefly comprises; entrance, spacious lounge, kitchen/diner and downstairs W.C The first floor offers two double bedrooms, a further single bedroom and a family bathroom with shower over bath.

Entrance/Hall

- Living Room 4.57m x 3.95m
- Kitchen 2.75m x 4.23m
- W.C 0.85m x 1.45m
- Stairs & Landing
- Bathroom 2.03m x 2.29m
- Bedroom One 3.35m(max) x 3.72m(max)
- Bedroom Two 3.42m(max) x 3.03m(max)
- Bedroom Three 2.81m x 2.42m