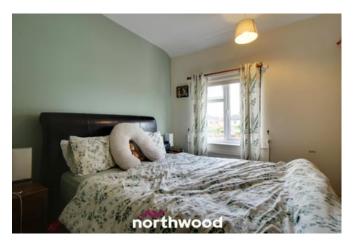

The property briefly comprises; entrance, spacious lounge, kitchen/diner and downstairs W.C The first floor offers two double bedrooms, a further single bedroom and a family bathroom with shower over bath.

Entrance/Hall

- Living Room 4.57m x 3.95m
- Kitchen 2.75m x 4.23m
- W.C 0.85m x 1.45m
- Stairs & Landing
- Bathroom 2.03m x 2.29m
- Bedroom One 3.35m(max) x 3.72m(max)
- Bedroom Two 3.42m(max) x 3.03m(max)
- Bedroom Three 2.81m x 2.42m