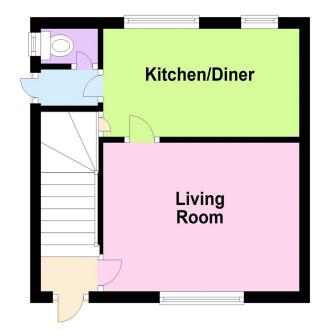

Entrance/Hall

- Living Room 4.57m x 3.95m
- Kitchen 2.75m x 4.23m
- W.C 0.85m x 1.45m
- Stairs & Landing
- Bathroom 2.03m x 2.29m
- Bedroom One 3.35m(max) x 3.72m(max)
- Bedroom Two 3.42m(max) x 3.03m(max)
- Bedroom Three 2.81m x 2.42m

## **Ground Floor**

**First Floor** 

Northwood Thorne

01405 814999 thorne@northwooduk.com