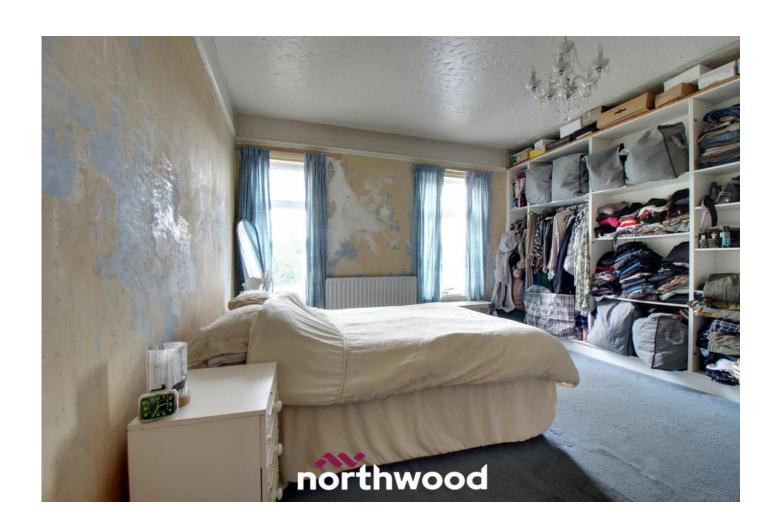

Accommodation comprises; Spacious hallway, living room, beautiful stair case, 2nd living space with multi fuel log burner, fitted kitchen, utility room and downstairs shower room.

The first floor boasts a spacious landing, two double bedrooms, further single bedroom and a family bathroom.

Living Room - 3.09m x 4.10m

Second Living Space - 4.19m x 3.96m

Kitchen - 2.60m x 5.22m

Utility Room - 2.65m x 2.40m

Shower Room - 1.00m x 2.19m

Stairs & Landing

Bedroom One - 4.12m x 4.05m

Bedroom Two - 3.98m x 2.83m