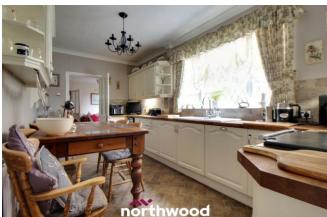

Accommodation comprises; Spacious hallway, living room, beautiful stair case, 2nd living space with multi fuel log burner, fitted kitchen, utility room and downstairs shower room.

The first floor boasts a spacious landing, two double bedrooms, further single bedroom and a family bathroom.

Living Room - 3.09m x 4.10m

Second Living Space - 4.19m x 3.96m

Kitchen - 2.60m x 5.22m

Utility Room - 2.65m x 2.40m

Shower Room - 1.00m x 2.19m

Stairs & Landing

Bedroom One - 4.12m x 4.05m

Bedroom Two - 3.98m x 2.83m