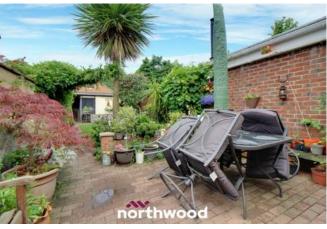

The front elevation is paved and offers off road parking. The rear garden is private and fully enclosed with grassed and patio areas also offering a large garage with access from the rear.

Entrance/Hallway