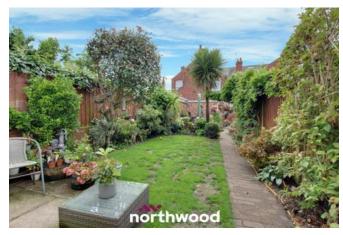

The front elevation is paved and offers off road parking. The rear garden is private and fully enclosed with grassed and patio areas also offering a large garage with access from the rear.

Entrance/Hallway