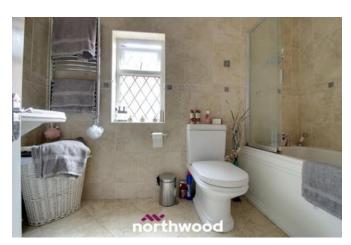

Accommodation comprises; Spacious hallway, living room, beautiful stair case, 2nd living space with multi fuel log burner, fitted kitchen, utility room and downstairs shower room.

The first floor boasts a spacious landing, two double bedrooms, further single bedroom and a family bathroom.

Living Room - 3.09m x 4.10m

Second Living Space - 4.19m x 3.96m

Kitchen - 2.60m x 5.22m

Utility Room - 2.65m x 2.40m

Shower Room - 1.00m x 2.19m

Stairs & Landing

Bedroom One - 4.12m x 4.05m

Bedroom Two - 3.98m x 2.83m