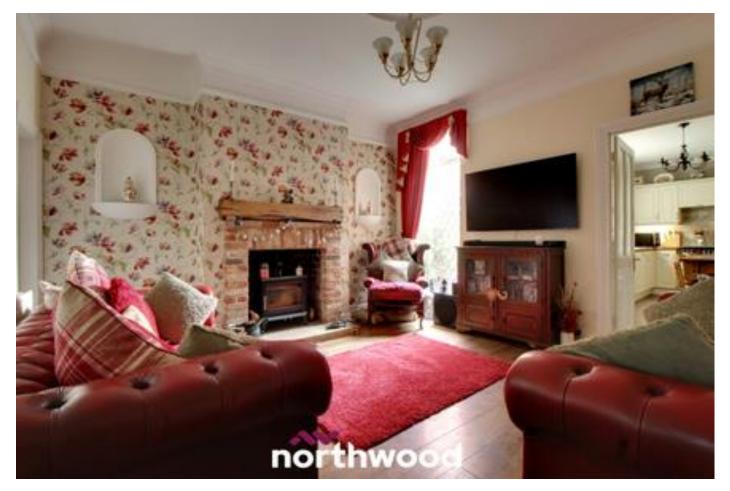

Accommodation comprises; Spacious hallway, living room, beautiful stair case, 2nd living space with multi fuel log burner, fitted kitchen, utility room and downstairs shower room.

The first floor boasts a spacious landing, two double bedrooms, further single bedroom and a family bathroom.

Living Room - 3.09m x 4.10m

Second Living Space - 4.19m x 3.96m

Kitchen - 2.60m x 5.22m

Utility Room - 2.65m x 2.40m

Shower Room - 1.00m x 2.19m

Stairs & Landing

Bedroom One - 4.12m x 4.05m

Bedroom Two - 3.98m x 2.83m