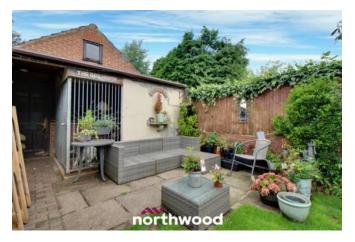

The front elevation is paved and offers off road parking. The rear garden is private and fully enclosed with grassed and patio areas also offering a large garage with access from the rear.

Entrance/Hallway