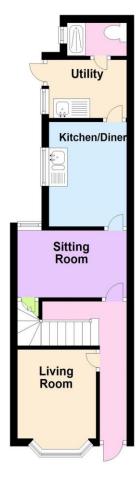

Accommodation comprises; Spacious hallway, living room, beautiful stair case, 2nd living space with multi fuel log burner, fitted kitchen, utility room and downstairs shower room.

The first floor boasts a spacious landing, two double bedrooms, further single bedroom and a family bathroom.

Living Room - 3.09m x 4.10m

Second Living Space - 4.19m x 3.96m

Kitchen - 2.60m x 5.22m

Utility Room - 2.65m x 2.40m

Shower Room - 1.00m x 2.19m

Stairs & Landing

Bedroom One - 4.12m x 4.05m

Bedroom Two - 3.98m x 2.83m