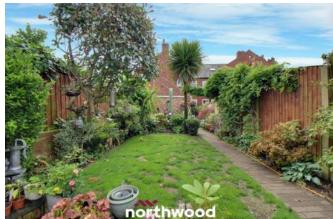

The front elevation is paved and offers off road parking. The rear garden is private and fully enclosed with grassed and patio areas also offering a large garage with access from the rear.

Entrance/Hallway