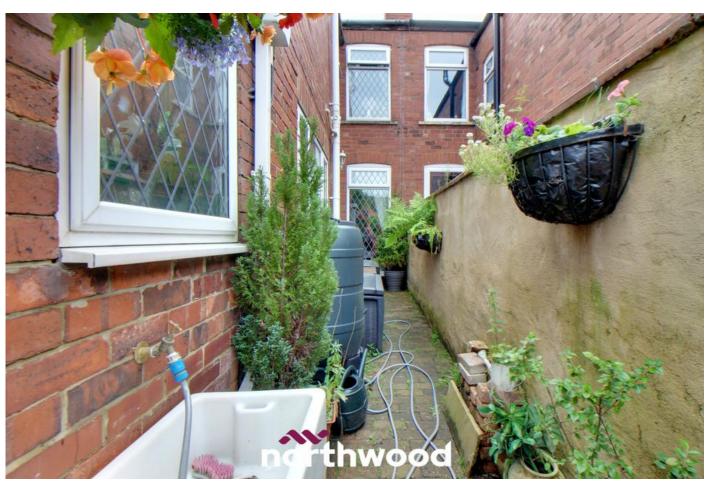

The front elevation is paved and offers off road parking. The rear garden is private and fully enclosed with grassed and patio areas also offering a large garage with access from the rear.

Entrance/Hallway