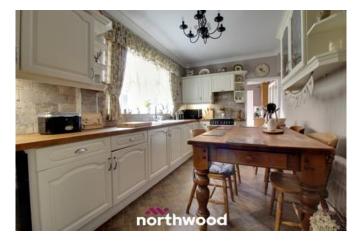

Accommodation comprises; Spacious hallway, living room, beautiful stair case, 2nd living space with multi fuel log burner, fitted kitchen, utility room and downstairs shower room.

The first floor boasts a spacious landing, two double bedrooms, further single bedroom and a family bathroom.

Living Room - 3.09m x 4.10m

Second Living Space - 4.19m x 3.96m

Kitchen - 2.60m x 5.22m

Utility Room - 2.65m x 2.40m

Shower Room - 1.00m x 2.19m

Stairs & Landing

Bedroom One - 4.12m x 4.05m

Bedroom Two - 3.98m x 2.83m