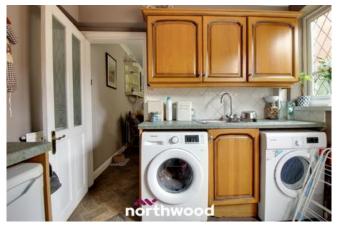

Accommodation comprises; Spacious hallway, living room, beautiful stair case, 2nd living space with multi fuel log burner, fitted kitchen, utility room and downstairs shower room.

The first floor boasts a spacious landing, two double bedrooms, further single bedroom and a family bathroom.

Living Room - 3.09m x 4.10m

Second Living Space - 4.19m x 3.96m

Kitchen - 2.60m x 5.22m

Utility Room - 2.65m x 2.40m

Shower Room - 1.00m x 2.19m

Stairs & Landing

Bedroom One - 4.12m x 4.05m

Bedroom Two - 3.98m x 2.83m