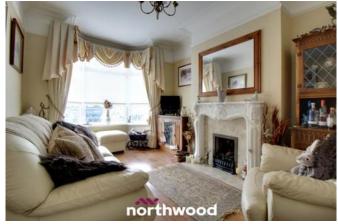

Accommodation comprises; Spacious hallway, living room, beautiful stair case, 2nd living space with multi fuel log burner, fitted kitchen, utility room and downstairs shower room.

The first floor boasts a spacious landing, two double bedrooms, further single bedroom and a family bathroom.

Living Room - 3.09m x 4.10m

Second Living Space - 4.19m x 3.96m

Kitchen - 2.60m x 5.22m

Utility Room - 2.65m x 2.40m

Shower Room - 1.00m x 2.19m

Stairs & Landing

Bedroom One - 4.12m x 4.05m

Bedroom Two - 3.98m x 2.83m