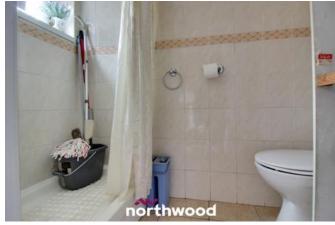

Accommodation comprises; Spacious hallway, living room, beautiful stair case, 2nd living space with multi fuel log burner, fitted kitchen, utility room and downstairs shower room.

The first floor boasts a spacious landing, two double bedrooms, further single bedroom and a family bathroom.

Living Room - 3.09m x 4.10m

Second Living Space - 4.19m x 3.96m

Kitchen - 2.60m x 5.22m

Utility Room - 2.65m x 2.40m

Shower Room - 1.00m x 2.19m

Stairs & Landing

Bedroom One - 4.12m x 4.05m

Bedroom Two - 3.98m x 2.83m