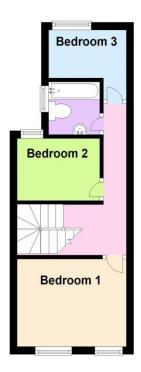

Accommodation comprises; Spacious hallway, living room, beautiful stair case, 2nd living space with multi fuel log burner, fitted kitchen, utility room and downstairs shower room.

The first floor boasts a spacious landing, two double bedrooms, further single bedroom and a family bathroom.

Bedroom Three - 2.63m x 2.39m

Bathroom - 1.62m x 2.77m

Garage - 6.53m x 3.96m

Disclaimer - Field Road - These details are intended to give a fair description only and their accuracy cannot be guaranteed nor are any floor plans (if included) exactly to scale. These details do not constitute part of any offer or contract and are not to be relied upon as statements of representation or fact. Intended purchasers are advised to recheck all measurements before committing to any expense and to verify the legal title of the property from their legal representative. Any contents shown in the images contained within these particulars will not be included in the sale unless otherwise stated or following individual negotiations with the vendor. Northwood have not tested any apparatus, equipment, fixtures or services so cannot confirm that they are in working order and the property is sold on this basis.

First Floor

**Northwood Thorne**