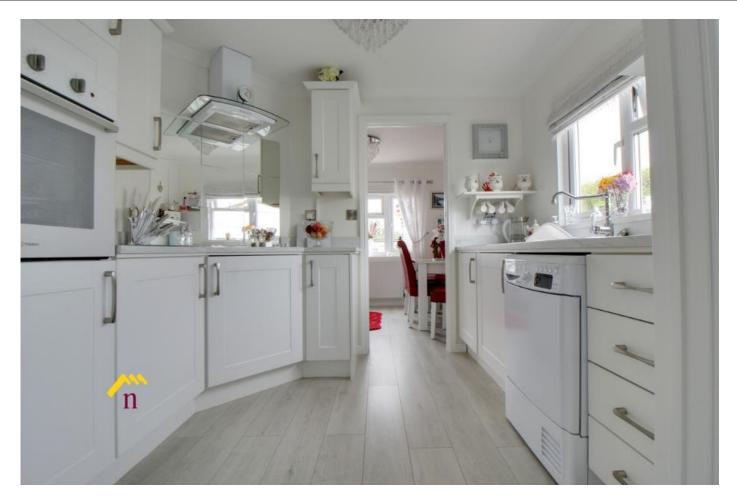

Dining Room. 3.00m x 2.40m (9'10" x 7'10")

Forward Facing UPVC window, laminate flooring, radiator.

Kitchen. 2.90m x 2.30m (9'6" x 7'7")

Side facing UPVC window, laminate flooring, wall & base units, extractor fan, electric oven.

Utility Room. 2.81m x 1.70m (9'3" x 5'7")

Side facing UPVC door, laminate flooring, radiator, wall & base units, cupboard with wall mounted boiler.

Bathroom. 1.94m x 1.70m (6'4" x 5'7")

Side facing UPVC window, vinyl flooring, towel radiator, toilet & sink unit, bath, tiled wet area, extractor fan.