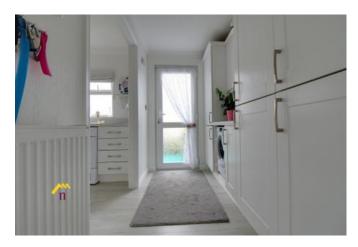

Entrance Hall.

Side facing UPVC door, carpet, radiator, storage cupboard, loft hatch, inset lights.

Living Room. 6.10m x 3.00m (20'0" x 9'10")

Forward & side facing UPVC window, carpet, radiator x2, TV point.

Utility Room. 2.81m x 1.70m (9'3" x 5'7")

Side facing UPVC door, laminate flooring, radiator, wall & base units, cupboard with wall mounted boiler.

Bathroom. 1.94m x 1.70m (6'4" x 5'7")

Side facing UPVC window, vinyl flooring, towel radiator, toilet & sink unit, bath, tiled wet area, extractor fan.