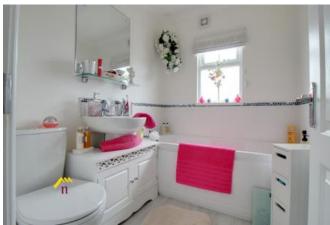

Utility Room. 2.81m x 1.70m (9'3" x 5'7")

Side facing UPVC door, laminate flooring, radiator, wall & base units, cupboard with wall mounted boiler.

Bathroom. 1.94m x 1.70m (6'4" x 5'7")

Side facing UPVC window, vinyl flooring, towel radiator, toilet & sink unit, bath, tiled wet area, extractor fan.