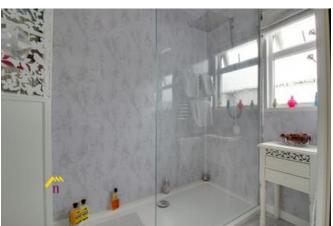

Bedroom One. 3.75m x 2.81m (12'4" x 9'3")

Side facing UPVC window, carpet, radiator, built in wardrobe.

En-suite. 2.20m x 1.50m (7'3" x 4'11")

Side facing UPVC window, walk in shower, vinyl flooring, fully cladded walls & ceiling, towel radiator, extractor fan.