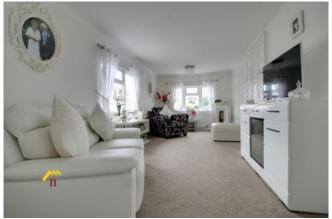

Entrance Hall.

Side facing UPVC door, carpet, radiator, storage cupboard, loft hatch, inset lights.

Living Room. 6.10m x 3.00m (20'0" x 9'10")

Forward & side facing UPVC window, carpet, radiator x2, TV point.