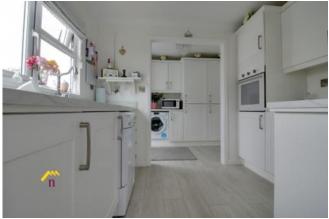

Dining Room. 3.00m x 2.40m (9'10" x 7'10")

Forward Facing UPVC window, laminate flooring, radiator.

Kitchen. 2.90m x 2.30m (9'6" x 7'7")

Side facing UPVC window, laminate flooring, wall & base units, extractor fan, electric oven.

Utility Room. 2.81m x 1.70m (9'3" x 5'7")

Side facing UPVC door, laminate flooring, radiator, wall & base units, cupboard with wall mounted boiler.

Bathroom. 1.94m x 1.70m (6'4" x 5'7")

Side facing UPVC window, vinyl flooring, towel radiator, toilet & sink unit, bath, tiled wet area, extractor fan.