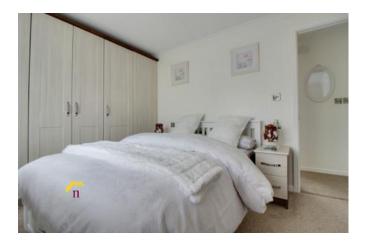

Bedroom One. 3.75m x 2.81m (12'4" x 9'3")

Side facing UPVC window, carpet, radiator, built in wardrobe.

En-suite. 2.20m x 1.50m (7'3" x 4'11")

Side facing UPVC window, walk in shower, vinyl flooring, fully cladded walls & ceiling, towel radiator, extractor fan.