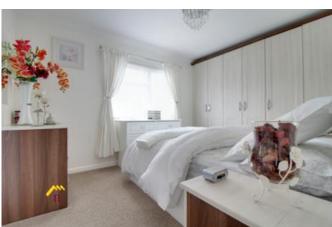

Bedroom One. 3.75m x 2.81m (12'4" x 9'3")

Side facing UPVC window, carpet, radiator, built in wardrobe.

En-suite. 2.20m x 1.50m (7'3" x 4'11")

Side facing UPVC window, walk in shower, vinyl flooring, fully cladded walls & ceiling, towel radiator, extractor fan.