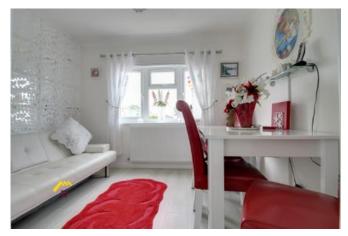

Dining Room. 3.00m x 2.40m (9'10" x 7'10")

Forward Facing UPVC window, laminate flooring, radiator.

Kitchen. 2.90m x 2.30m (9'6" x 7'7")

Side facing UPVC window, laminate flooring, wall & base units, extractor fan, electric oven.