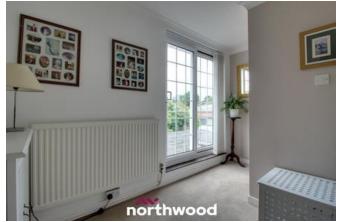

The property comprises of large fitted kitchen with lots of windows providing an abundance of light. The downstairs also boasts spacious living/diner with feature fire place and some original beams, then into a light and airy bathroom with corner bath, sink unit, toilet and tiled flooring. To the first floor you have a shower room, two double bedrooms with built in wardrobes, hallway with sliding doors welcoming you onto a large balcony overlooking the beautifully mature garden.