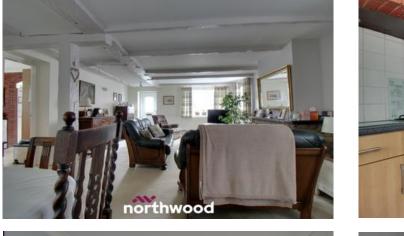

The property comprises of large fitted kitchen with lots of windows providing an abundance of light. The downstairs also boasts spacious living/diner with feature fire place and some original beams, then into a light and airy bathroom with corner bath, sink unit, toilet and tiled flooring. To the first floor you have a shower room, two double bedrooms with built in wardrobes, hallway with sliding doors welcoming you onto a large balcony overlooking the beautifully mature garden.