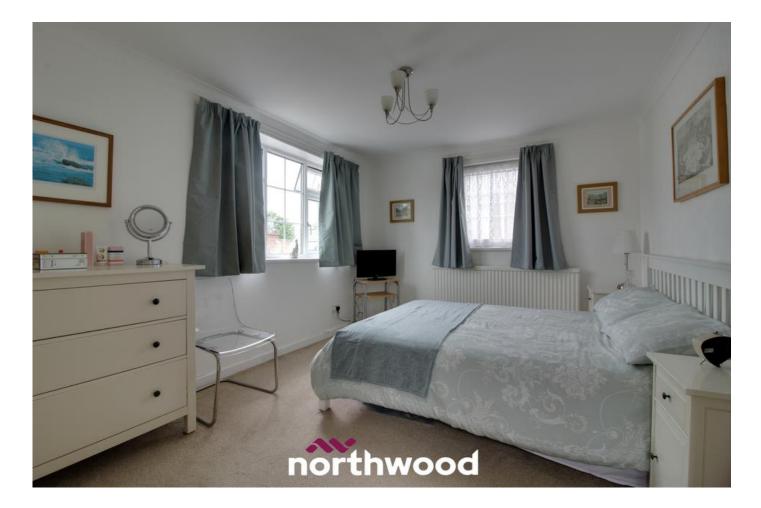

The property comprises of large fitted kitchen with lots of windows providing an abundance of light. The downstairs also boasts spacious living/diner with feature fire place and some original beams, then into a light and airy bathroom with corner bath, sink unit, toilet and tiled flooring. To the first floor you have a shower room, two double bedrooms with built in wardrobes, hallway with sliding doors welcoming you onto a large balcony overlooking the beautifully mature garden.

Living/Dining Room - 8.40m x 4.80m

- Kitchen 5.81m x 2.95m
- Bathroom 2.83m x 2.74m
- Stairs & Landing
- Shower Room 3.00m x 1.20m
- Bedroom One 4.30m x 3.14m
- Bedroom Two 4.30m x 2.80m

Disclaimer - Wand Lane These details are intended to give a fair description only and their accuracy cannot be guaranteed nor are any floor plans (if included) exactly to scale. These details do not constitute part of any offer or contract and are not to be relied upon as statements of representation or fact. Intended purchasers are advised to recheck all measurements before committing to any expense and to verify the legal title of the property from their legal representative. Any contents shown in the images contained within these particulars will not be included in the sale unless otherwise stated or following individual negotiations with the vendor. Northwood have not tested any apparatus, equipment, fixtures or services so cannot confirm that they are in working order and the property is sold on this basis.