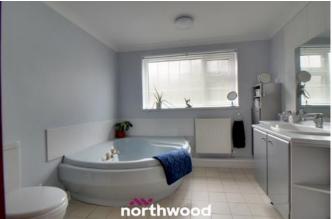

The property comprises of large fitted kitchen with lots of windows providing an abundance of light. The downstairs also boasts spacious living/diner with feature fire place and some original beams, then into a light and airy bathroom with corner bath, sink unit, toilet and tiled flooring. To the first floor you have a shower room, two double bedrooms with built in wardrobes, hallway with sliding doors welcoming you onto a large balcony overlooking the beautifully mature garden.