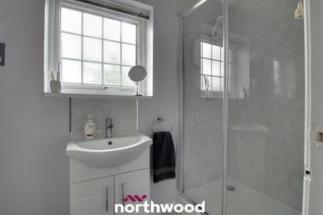

The property comprises of large fitted kitchen with lots of windows providing an abundance of light. The downstairs also boasts spacious living/diner with feature fire place and some original beams, then into a light and airy bathroom with corner bath, sink unit, toilet and tiled flooring. To the first floor you have a shower room, two double bedrooms with built in wardrobes, hallway with sliding doors welcoming you onto a large balcony overlooking the beautifully mature garden.

Living/Dining Room - 8.40m x 4.80m

- Kitchen 5.81m x 2.95m
- Bathroom 2.83m x 2.74m
- Stairs & Landing
- Shower Room 3.00m x 1.20m
- Bedroom One 4.30m x 3.14m
- Bedroom Two 4.30m x 2.80m

Disclaimer - Wand Lane These details are intended to give a fair description only and their accuracy cannot be guaranteed nor are any floor plans (if included) exactly to scale. These details do not constitute part of any offer or contract and are not to be relied upon as statements of representation or fact. Intended purchasers are advised to recheck all measurements before committing to any expense and to verify the legal title of the property from their legal representative. Any contents shown in the images contained within these particulars will not be included in the sale unless otherwise stated or following individual negotiations with the vendor. Northwood have not tested any apparatus, equipment, fixtures or services so cannot confirm that they are in working order and the property is sold on this basis.