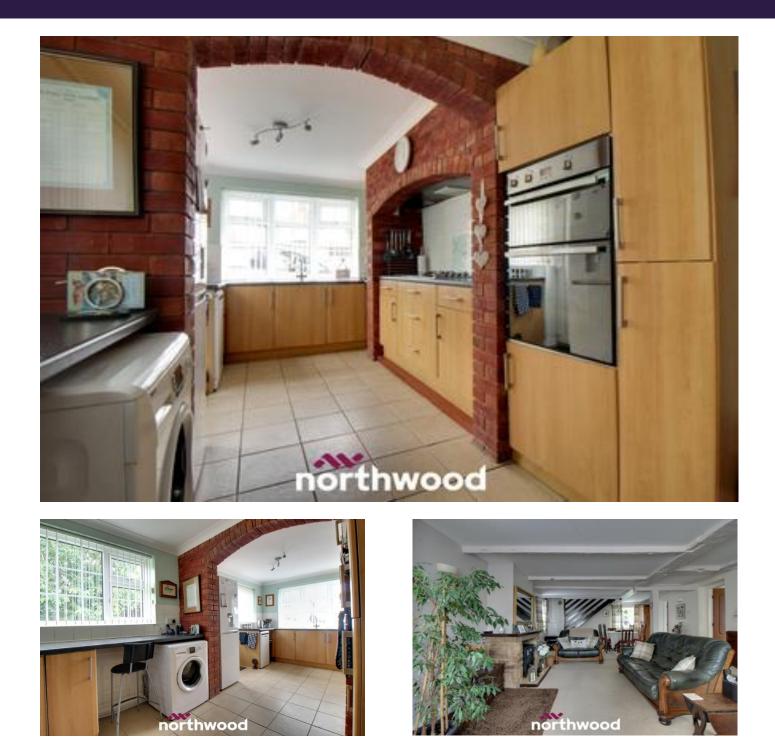

The property comprises of large fitted kitchen with lots of windows providing an abundance of light. The downstairs also boasts spacious living/diner with feature fire place and some original beams, then into a light and airy bathroom with corner bath, sink unit, toilet and tiled flooring. To the first floor you have a shower room, two double bedrooms with built in wardrobes, hallway with sliding doors welcoming you onto a large balcony overlooking the beautifully mature garden.