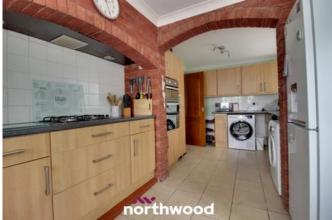

The property comprises of large fitted kitchen with lots of windows providing an abundance of light. The downstairs also boasts spacious living/diner with feature fire place and some original beams, then into a light and airy bathroom with corner bath, sink unit, toilet and tiled flooring. To the first floor you have a shower room, two double bedrooms with built in wardrobes, hallway with sliding doors welcoming you onto a large balcony overlooking the beautifully mature garden.