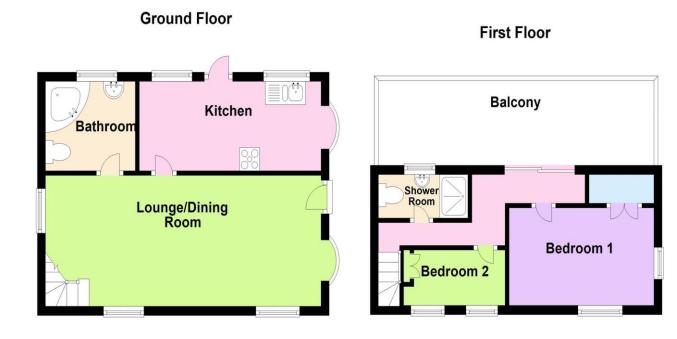

The property comprises of large fitted kitchen with lots of windows providing an abundance of light. The downstairs also boasts spacious living/diner with feature fire place and some original beams, then into a light and airy bathroom with corner bath, sink unit, toilet and tiled flooring. To the first floor you have a shower room, two double bedrooms with built in wardrobes, hallway with sliding doors welcoming you onto a large balcony overlooking the beautifully mature garden.

Living/Dining Room - 8.40m x 4.80m

- Kitchen 5.81m x 2.95m
- Bathroom 2.83m x 2.74m
- Stairs & Landing
- Shower Room 3.00m x 1.20m
- Bedroom One 4.30m x 3.14m
- Bedroom Two 4.30m x 2.80m

Disclaimer - Wand Lane These details are intended to give a fair description only and their accuracy cannot be guaranteed nor are any floor plans (if included) exactly to scale. These details do not constitute part of any offer or contract and are not to be relied upon as statements of representation or fact. Intended purchasers are advised to recheck all measurements before committing to any expense and to verify the legal title of the property from their legal representative. Any contents shown in the images contained within these particulars will not be included in the sale unless otherwise stated or following individual negotiations with the vendor. Northwood have not tested any apparatus, equipment, fixtures or services so cannot confirm that they are in working order and the property is sold on this basis.