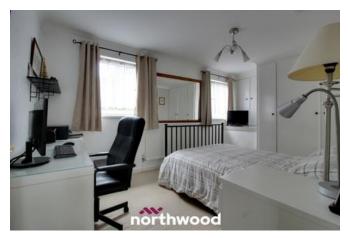

The property comprises of large fitted kitchen with lots of windows providing an abundance of light. The downstairs also boasts spacious living/diner with feature fire place and some original beams, then into a light and airy bathroom with corner bath, sink unit, toilet and tiled flooring. To the first floor you have a shower room, two double bedrooms with built in wardrobes, hallway with sliding doors welcoming you onto a large balcony overlooking the beautifully mature garden.