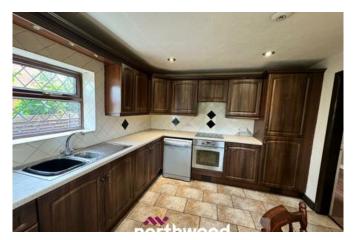

## Entrance/Hallway

- Dining Room 3.16m x 2.87m
- Kitchen 3.16m x 3.44m
- W.C/Utility Room 1.53m x 1.77m
- Living Room 3.49m x 6.46m
- Conservatory 2.56m (max) x 7.35m (max)
- Stairs & Landing
- Bedroom One 3.09m x 4.12m
- Ensuite 2.30m x 1.49m
- Dressing Room 1.87m x 3.21m
- Bathroom 2.26m x 2.29m
- Bedroom Two 3.10m x 3.52m
- Bedroom Three 2.93m(max) x 3.23m(max)