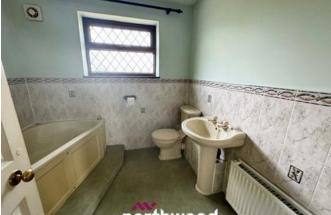

## Entrance/Hallway

- Dining Room 3.16m x 2.87m
- Kitchen 3.16m x 3.44m
- W.C/Utility Room 1.53m x 1.77m
- Living Room 3.49m x 6.46m
- Conservatory 2.56m (max) x 7.35m (max)
- Stairs & Landing
- Bedroom One 3.09m x 4.12m
- Ensuite 2.30m x 1.49m
- Dressing Room 1.87m x 3.21m
- Bathroom 2.26m x 2.29m
- Bedroom Two 3.10m x 3.52m
- Bedroom Three 2.93m(max) x 3.23m(max)