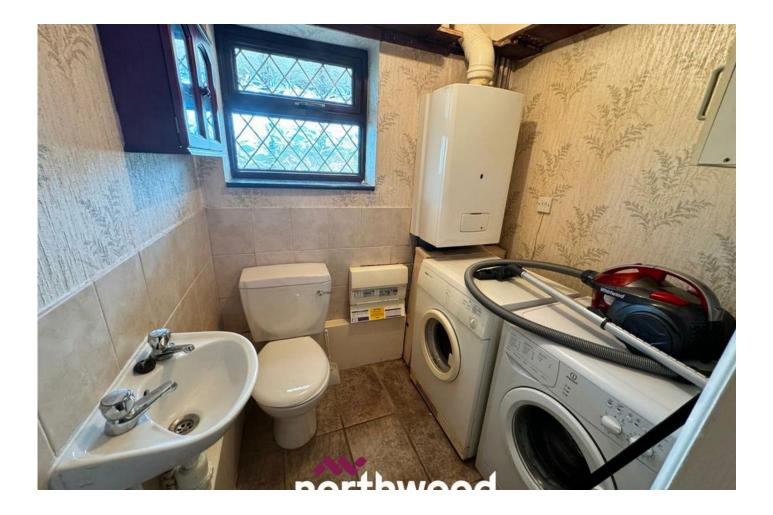

## Entrance/Hallway

- Dining Room 3.16m x 2.87m
- Kitchen 3.16m x 3.44m
- W.C/Utility Room 1.53m x 1.77m
- Living Room 3.49m x 6.46m
- Conservatory 2.56m (max) x 7.35m (max)
- Stairs & Landing
- Bedroom One 3.09m x 4.12m
- Ensuite 2.30m x 1.49m
- Dressing Room 1.87m x 3.21m
- Bathroom 2.26m x 2.29m
- Bedroom Two 3.10m x 3.52m
- Bedroom Three 2.93m(max) x 3.23m(max)