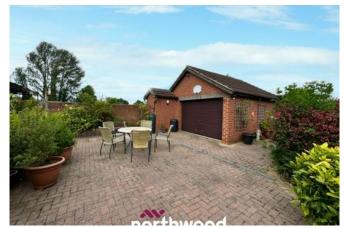

To the fron there is a shared driveway with double gates to the rear leading to the garage. The rear garden is fully enclosed with an abundance of mature trees and shrubbery!

This property is perfect for the growing family, ideally situated within a short distance to an array of local amenities and excellent transport links including train station and the M18. Call now to arrange viewing!