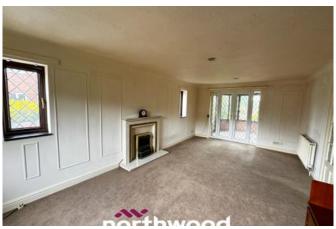

## Entrance/Hallway

- Dining Room 3.16m x 2.87m
- Kitchen 3.16m x 3.44m
- W.C/Utility Room 1.53m x 1.77m
- Living Room 3.49m x 6.46m
- Conservatory 2.56m (max) x 7.35m (max)
- Stairs & Landing
- Bedroom One 3.09m x 4.12m
- Ensuite 2.30m x 1.49m
- Dressing Room 1.87m x 3.21m
- Bathroom 2.26m x 2.29m
- Bedroom Two 3.10m x 3.52m
- Bedroom Three 2.93m(max) x 3.23m(max)