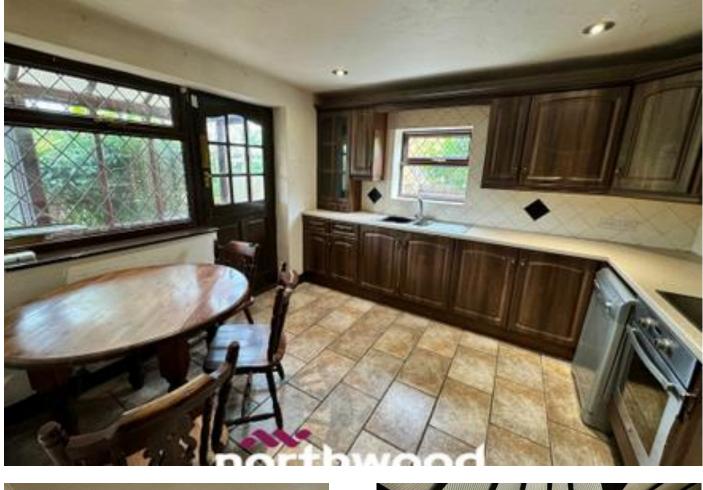

## Entrance/Hallway

- Dining Room 3.16m x 2.87m
- Kitchen 3.16m x 3.44m
- W.C/Utility Room 1.53m x 1.77m
- Living Room 3.49m x 6.46m
- Conservatory 2.56m (max) x 7.35m (max)
- Stairs & Landing
- Bedroom One 3.09m x 4.12m
- Ensuite 2.30m x 1.49m
- Dressing Room 1.87m x 3.21m
- Bathroom 2.26m x 2.29m
- Bedroom Two 3.10m x 3.52m
- Bedroom Three 2.93m(max) x 3.23m(max)