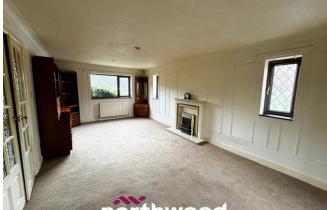

## Entrance/Hallway

- Dining Room 3.16m x 2.87m
- Kitchen 3.16m x 3.44m
- W.C/Utility Room 1.53m x 1.77m
- Living Room 3.49m x 6.46m
- Conservatory 2.56m (max) x 7.35m (max)
- Stairs & Landing
- Bedroom One 3.09m x 4.12m
- Ensuite 2.30m x 1.49m
- Dressing Room 1.87m x 3.21m
- Bathroom 2.26m x 2.29m
- Bedroom Two 3.10m x 3.52m
- Bedroom Three 2.93m(max) x 3.23m(max)