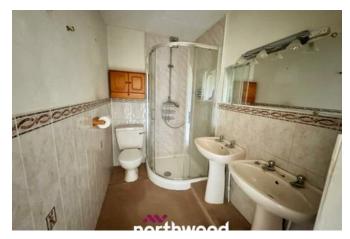

## Entrance/Hallway

- Dining Room 3.16m x 2.87m
- Kitchen 3.16m x 3.44m
- W.C/Utility Room 1.53m x 1.77m
- Living Room 3.49m x 6.46m
- Conservatory 2.56m (max) x 7.35m (max)
- Stairs & Landing
- Bedroom One 3.09m x 4.12m
- Ensuite 2.30m x 1.49m
- Dressing Room 1.87m x 3.21m
- Bathroom 2.26m x 2.29m
- Bedroom Two 3.10m x 3.52m
- Bedroom Three 2.93m(max) x 3.23m(max)