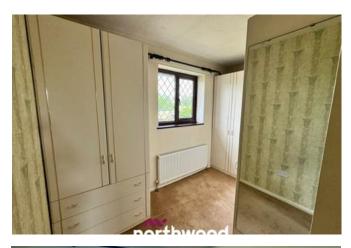

## Entrance/Hallway

- Dining Room 3.16m x 2.87m
- Kitchen 3.16m x 3.44m
- W.C/Utility Room 1.53m x 1.77m
- Living Room 3.49m x 6.46m
- Conservatory 2.56m (max) x 7.35m (max)
- Stairs & Landing
- Bedroom One 3.09m x 4.12m
- Ensuite 2.30m x 1.49m
- Dressing Room 1.87m x 3.21m
- Bathroom 2.26m x 2.29m
- Bedroom Two 3.10m x 3.52m
- Bedroom Three 2.93m(max) x 3.23m(max)