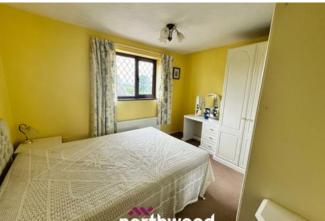

## Entrance/Hallway

- Dining Room 3.16m x 2.87m
- Kitchen 3.16m x 3.44m
- W.C/Utility Room 1.53m x 1.77m
- Living Room 3.49m x 6.46m
- Conservatory 2.56m (max) x 7.35m (max)
- Stairs & Landing
- Bedroom One 3.09m x 4.12m
- Ensuite 2.30m x 1.49m
- Dressing Room 1.87m x 3.21m
- Bathroom 2.26m x 2.29m
- Bedroom Two 3.10m x 3.52m
- Bedroom Three 2.93m(max) x 3.23m(max)