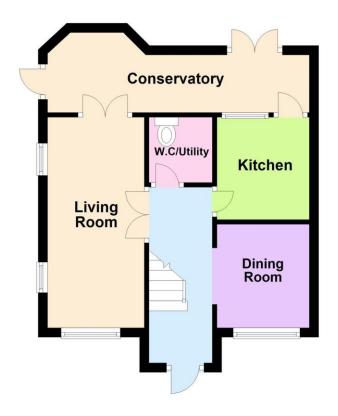

## Entrance/Hallway

- Dining Room 3.16m x 2.87m
- Kitchen 3.16m x 3.44m
- W.C/Utility Room 1.53m x 1.77m
- Living Room 3.49m x 6.46m
- Conservatory 2.56m (max) x 7.35m (max)
- Stairs & Landing
- Bedroom One 3.09m x 4.12m
- Ensuite 2.30m x 1.49m
- Dressing Room 1.87m x 3.21m
- Bathroom 2.26m x 2.29m
- Bedroom Two 3.10m x 3.52m
- Bedroom Three 2.93m(max) x 3.23m(max)

**Ground Floor** 

First Floor Bedroom 3 Bedroom 2 Bedroom 1

Northwood Thorne

01405 814999 thorne@northwooduk.com