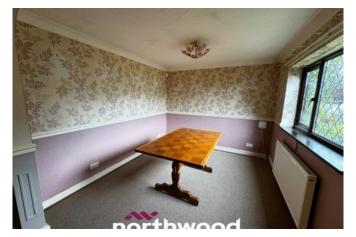

## Entrance/Hallway

- Dining Room 3.16m x 2.87m
- Kitchen 3.16m x 3.44m
- W.C/Utility Room 1.53m x 1.77m
- Living Room 3.49m x 6.46m
- Conservatory 2.56m (max) x 7.35m (max)
- Stairs & Landing
- Bedroom One 3.09m x 4.12m
- Ensuite 2.30m x 1.49m
- Dressing Room 1.87m x 3.21m
- Bathroom 2.26m x 2.29m
- Bedroom Two 3.10m x 3.52m
- Bedroom Three 2.93m(max) x 3.23m(max)