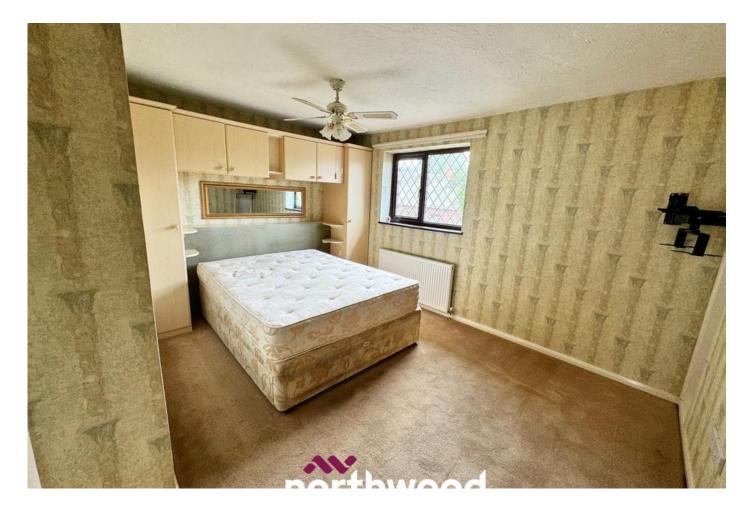

## Entrance/Hallway

- Dining Room 3.16m x 2.87m
- Kitchen 3.16m x 3.44m
- W.C/Utility Room 1.53m x 1.77m
- Living Room 3.49m x 6.46m
- Conservatory 2.56m (max) x 7.35m (max)
- Stairs & Landing
- Bedroom One 3.09m x 4.12m
- Ensuite 2.30m x 1.49m
- Dressing Room 1.87m x 3.21m
- Bathroom 2.26m x 2.29m
- Bedroom Two 3.10m x 3.52m
- Bedroom Three 2.93m(max) x 3.23m(max)