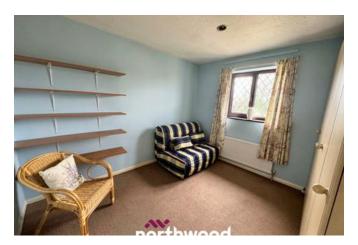

## Entrance/Hallway

- Dining Room 3.16m x 2.87m
- Kitchen 3.16m x 3.44m
- W.C/Utility Room 1.53m x 1.77m
- Living Room 3.49m x 6.46m
- Conservatory 2.56m (max) x 7.35m (max)
- Stairs & Landing
- Bedroom One 3.09m x 4.12m
- Ensuite 2.30m x 1.49m
- Dressing Room 1.87m x 3.21m
- Bathroom 2.26m x 2.29m
- Bedroom Two 3.10m x 3.52m
- Bedroom Three 2.93m(max) x 3.23m(max)