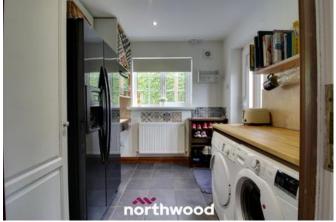

Kitchen/Diner - 5.70m x 2.42m

Utility Room - 2.70m x 2.42m

Conservatory - 2.90m x 2.70m

Stairs & Landing

Bedroom One - 4.10m x 2.70m

Ensuite - 2.70m x 1.10m

Balcony

Bathroom - 2.40m x 2.43m