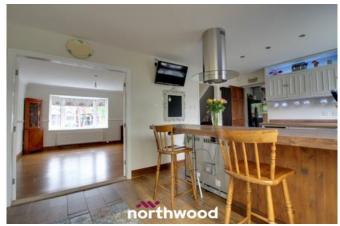

Kitchen/Diner - 5.70m x 2.42m

Utility Room - 2.70m x 2.42m

Conservatory - 2.90m x 2.70m

Stairs & Landing

Bedroom One - 4.10m x 2.70m

Ensuite - 2.70m x 1.10m

Balcony

Bathroom - 2.40m x 2.43m