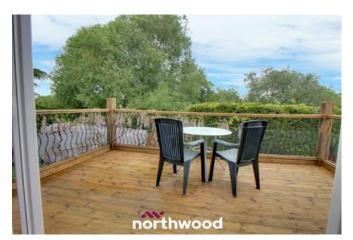

Kitchen/Diner - 5.70m x 2.42m

Utility Room - 2.70m x 2.42m

Conservatory - 2.90m x 2.70m

Stairs & Landing

Bedroom One - 4.10m x 2.70m

Ensuite - 2.70m x 1.10m

Balcony

Bathroom - 2.40m x 2.43m