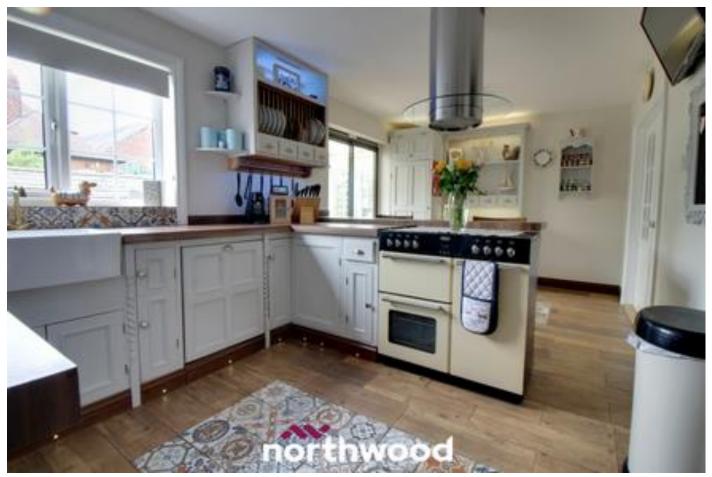

This property is finished to an extremely high standard, it really does have it all!

The downstairs of the property boasts a large living room, spacious kitchen/diner with breakfast bar, conservatory with double doors overlooking the rear garden, a useful utility room and office room. The upstairs consists of a master bedroom with en-suite and double doors leading to the balcony overlooking the well-maintained gardens, two further double bedrooms, a single bedroom and a family bathroom with stand-alone bath. Externally, the garden is large and fully enclosed with different areas for entertaining. The property offers parking for multiple cars.

Kitchen/Diner - 5.70m x 2.42m

Utility Room - 2.70m x 2.42m

Conservatory - 2.90m x 2.70m

Stairs & Landing

Bedroom One - 4.10m x 2.70m

Ensuite - 2.70m x 1.10m

Balcony

Bathroom - 2.40m x 2.43m