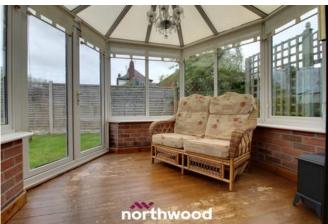

Kitchen/Diner - 5.70m x 2.42m

Utility Room - 2.70m x 2.42m

Conservatory - 2.90m x 2.70m

Stairs & Landing

Bedroom One - 4.10m x 2.70m

Ensuite - 2.70m x 1.10m

Balcony

Bathroom - 2.40m x 2.43m