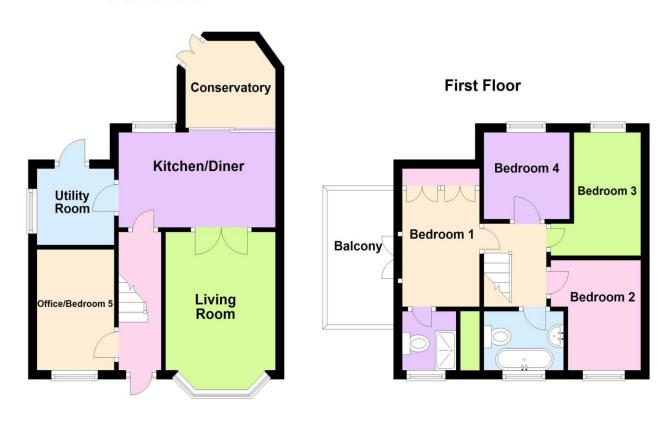

This property is located close to local amenities and a short drive to motorway links and train stations. Call our Thorne Office now to arrange a viewing!

Entrance/Hallway

Office - 3.41m x 2.70m

Living Room - 4.30m x 3.74m

Kitchen/Diner - 5.70m x 2.42m

Utility Room - 2.70m x 2.42m

Conservatory - 2.90m x 2.70m

Stairs & Landing

Bedroom One - 4.10m x 2.70m

Ensuite - 2.70m x 1.10m

Balcony

Bathroom - 2.40m x 2.43m

Bedroom Two - 4.30m x 3.22m

Bedroom Three - 3.10m x 3.02m

Bedroom Four - 2.60m x 2.02m

Disclaimer - Bloomhill Court These details are intended to give a fair description only and their accuracy cannot be guaranteed nor are any floor plans (if included) exactly to scale. These details do not constitute part of any offer or contract and are not to be relied upon as statements of representation or fact. Intended purchasers are advised to recheck all measurements before committing to any expense and to verify the legal title of the property from their legal representative. Any contents shown in the images contained within these particulars will not be included in the sale unless otherwise stated or following individual negotiations with the vendor. Northwood have not tested any apparatus, equipment, fixtures or services so cannot confirm that they are in working order and the property is sold on this basis.

## **Ground Floor**

**Northwood Thorne**