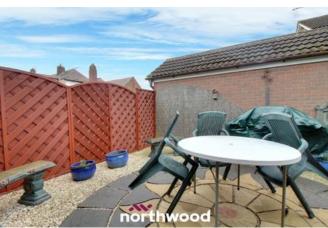

This property is finished to an extremely high standard, it really does have it all!

The downstairs of the property boasts a large living room, spacious kitchen/diner with breakfast bar, conservatory with double doors overlooking the rear garden, a useful utility room and office room. The upstairs consists of a master bedroom with en-suite and double doors leading to the balcony overlooking the well-maintained gardens, two further double bedrooms, a single bedroom and a family bathroom with stand-alone bath. Externally, the garden is large and fully enclosed with different areas for entertaining. The property offers parking for multiple cars.