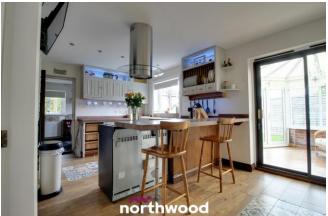

This property is finished to an extremely high standard, it really does have it all!

The downstairs of the property boasts a large living room, spacious kitchen/diner with breakfast bar, conservatory with double doors overlooking the rear garden, a useful utility room and office room. The upstairs consists of a master bedroom with en-suite and double doors leading to the balcony overlooking the well-maintained gardens, two further double bedrooms, a single bedroom and a family bathroom with stand-alone bath. Externally, the garden is large and fully enclosed with different areas for entertaining. The property offers parking for multiple cars.

Kitchen/Diner - 5.70m x 2.42m

Utility Room - 2.70m x 2.42m

Conservatory - 2.90m x 2.70m

Stairs & Landing

Bedroom One - 4.10m x 2.70m

Ensuite - 2.70m x 1.10m

Balcony

Bathroom - 2.40m x 2.43m