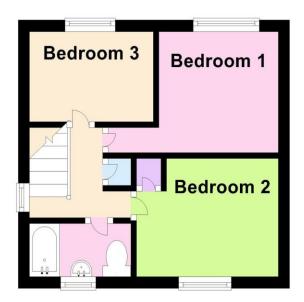

The downstairs of this property offers a spacious living room, separate dining room and kitchen, with the upstairs consisting of two double bedrooms, one single bedroom and a family bathroom.

Externally, there is a a large enclosed rear garden with grassed area and concreted patio area, with the front garden having a grassed area with mature shrubs. This property is located close to the local amenities and a short distance to the town centre and close to the motorway transport links. Contact our Thorne Office now to arrange a viewing!

#### Entrance

- Living room 3.21m x 4.61m
- Dining Room 3.23m(max) x 4.61m(max)
- Kitchen 1.81m x 2.70m
- **Stairs & Landing**
- Family Bathroom 1.70m x 2.33m
- Bedroom One 3.20m x 3.60m
- Bedroom Two 3.22m(max) x 4.20m
- Bedroom Three 2.30m x 3.60m

## **First Floor**

Northwood Thorne

01405 814999 thorne@northwooduk.com