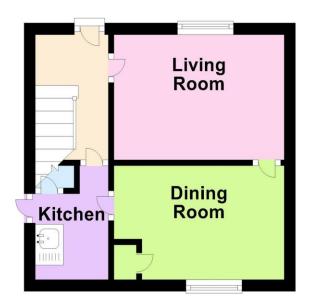

The downstairs of this property offers a spacious living room, separate dining room and kitchen, with the upstairs consisting of two double bedrooms, one single bedroom and a family bathroom.

Externally, there is a a large enclosed rear garden with grassed area and concreted patio area, with the front garden having a grassed area with mature shrubs. This property is located close to the local amenities and a short distance to the town centre and close to the motorway transport links. Contact our Thorne Office now to arrange a viewing!

#### Entrance

- Living room 3.21m x 4.61m
- Dining Room 3.23m(max) x 4.61m(max)
- Kitchen 1.81m x 2.70m
- **Stairs & Landing**
- Family Bathroom 1.70m x 2.33m
- Bedroom One 3.20m x 3.60m
- Bedroom Two 3.22m(max) x 4.20m
- Bedroom Three 2.30m x 3.60m

## **Ground Floor**