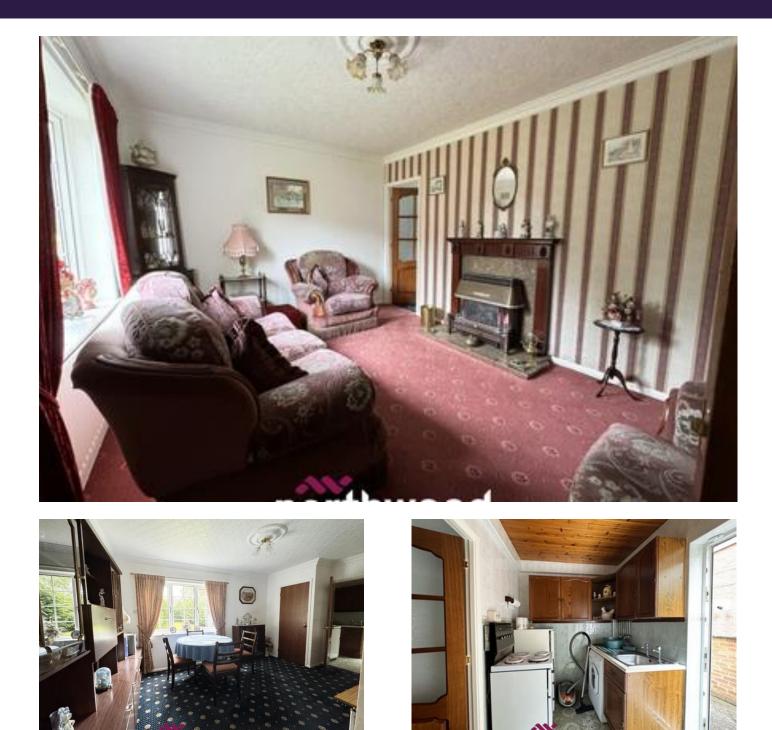

The downstairs of this property offers a spacious living room, separate dining room and kitchen, with the upstairs consisting of two double bedrooms, one single bedroom and a family bathroom.

Externally, there is a a large enclosed rear garden with grassed area and concreted patio area, with the front garden having a grassed area with mature shrubs. This property is located close to the local amenities and a short distance to the town centre and close to the motorway transport links. Contact our Thorne Office now to arrange a viewing!

#### Entrance

- Living room 3.21m x 4.61m
- Dining Room 3.23m(max) x 4.61m(max)
- Kitchen 1.81m x 2.70m
- **Stairs & Landing**
- Family Bathroom 1.70m x 2.33m
- Bedroom One 3.20m x 3.60m
- Bedroom Two 3.22m(max) x 4.20m
- Bedroom Three 2.30m x 3.60m