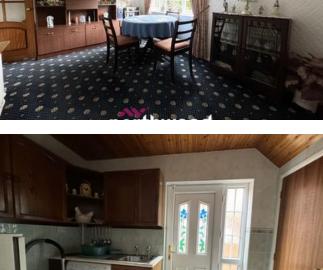

The downstairs of this property offers a spacious living room, separate dining room and kitchen, with the upstairs consisting of two double bedrooms, one single bedroom and a family bathroom.

Externally, there is a a large enclosed rear garden with grassed area and concreted patio area, with the front garden having a grassed area with mature shrubs. This property is located close to the local amenities and a short distance to the town centre and close to the motorway transport links. Contact our Thorne Office now to arrange a viewing!

#### Entrance

- Living room 3.21m x 4.61m
- Dining Room 3.23m(max) x 4.61m(max)
- Kitchen 1.81m x 2.70m
- **Stairs & Landing**
- Family Bathroom 1.70m x 2.33m
- Bedroom One 3.20m x 3.60m
- Bedroom Two 3.22m(max) x 4.20m
- Bedroom Three 2.30m x 3.60m